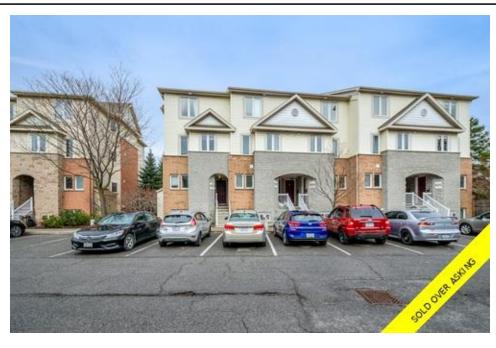

## Description

Exceptional Design, location and value. This beautifully maintained 3 bedroom end unit Terrace Home backs onto Steele Park. The bright open concept main level features hardwood flooring, ceramic tile in the foyer and powder room, pot lights, generous amount of cupboard and counter space and is the perfect space for entertaining friends and family. The sun filled lower level features berber carpet, 2 perfectly sized guest bedrooms, a large master with duel closets, the 3-piece main bathroom, storage and laundry. This unit also comes with 1 parking space. Located within walking distance of LRT, major shopping, restaurants and parks. Walk Score 82, Transit Score 76, Bike Score 100. Fees include: Building Insurance, Water/Sewer, Caretaker and Management.