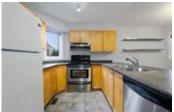

## Description

Exceptional Design, location and value. This beautifully maintained 3 bedroom end unit Terrace Home backs onto Steele Park. The bright open concept main level features hardwood flooring, ceramic tile in the foyer and powder room, pot lights, generous amount of cupboard and counter space and is the perfect space for entertaining friends and family. The sun filled lower level features berber carpet, 2 perfectly sized guest bedrooms, a large master with duel closets, the 3-piece main bathroom, storage and laundry. This unit also comes with 1 parking space. Located within walking distance of LRT, major shopping, restaurants and parks. Walk Score 82, Transit Score 76, Bike Score 100. Fees include: Building Insurance, Water/Sewer, Caretaker and Management.