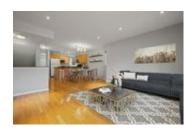

## Description

Exceptional Design, location and value. This beautifully maintained 3 bedroom end unit Terrace Home backs onto Steele Park. The bright open concept main level features hardwood flooring, ceramic tile in the foyer and powder room, pot lights, generous amount of cupboard and counter space and is the perfect space for entertaining friends and family. The sun filled lower level features berber carpet, 2 perfectly sized guest bedrooms, a large master with duel closets, the 3-piece main bathroom, storage and laundry. This unit also comes with 1 parking space. Located within walking distance of LRT, major shopping, restaurants and parks. Walk Score 82, Transit Score 76, Bike Score 100. Fees include: Building Insurance, Water/Sewer, Caretaker and Management.