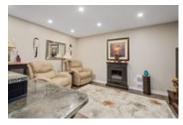

## Description

Welcome home! This gorgeous home is perfect for a family or owner looking to share costs with an in-law suite or tenants. Updated features include new windows and doors, hardwood flooring and oak staircase, updated electrical, fresh paint and the latest European programmable heaters in the main living area that store heat during the off peak hours so that it can distribute heat during the day so you pay the lowest rates possible. Huge kitchen with built in Jenn-Air stove top and convection wall oven, microwave hood fan, double pantry and over 17' of gorgeous granite countertop to make cooking a breeze. Large master features renovated ensuite with large glass shower, walk-in closet features laundry hook-ups and a beautiful 19' private balcony to enjoy. Two other bedrooms upstairs, one is 19' wide and includes a walk-in closet. Basement in-law suite features insulated laminate flooring with a kitchen, sitting room, bedroom and full bathroom.