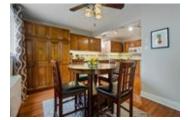

## Description

Welcome home! This gorgeous home is perfect for a family or owner looking to share costs with an in-law suite or tenants. Updated features include new windows and doors, hardwood flooring and oak staircase, updated electrical, fresh paint and the latest European programmable heaters in the main living area that store heat during the off peak hours so that it can distribute heat during the day so you pay the lowest rates possible. Huge kitchen with built in Jenn-Air stove top and convection wall oven, microwave hood fan, double pantry and over 17' of gorgeous granite countertop to make cooking a breeze. Large master features renovated ensuite with large glass shower, walk-in closet features laundry hook-ups and a beautiful 19' private balcony to enjoy. Two other bedrooms upstairs, one is 19' wide and includes a walk-in closet. Basement in-law suite features insulated laminate flooring with a kitchen, sitting room, bedroom and full bathroom.