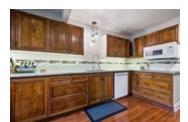

## Description

Welcome home! This gorgeous home is perfect for a family or owner looking to share costs with an in-law suite or tenants. Updated features include new windows and doors, hardwood flooring and oak staircase, updated electrical, fresh paint and the latest European programmable heaters in the main living area that store heat during the off peak hours so that it can distribute heat during the day so you pay the lowest rates possible. Huge kitchen with built in Jenn-Air stove top and convection wall oven, microwave hood fan, double pantry and over 17' of gorgeous granite countertop to make cooking a breeze. Large master features renovated ensuite with large glass shower, walk-in closet features laundry hook-ups and a beautiful 19' private balcony to enjoy. Two other bedrooms upstairs, one is 19' wide and includes a walk-in closet. Basement in-law suite features insulated laminate flooring with a kitchen, sitting room, bedroom and full bathroom.