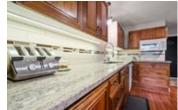

## Description

Welcome home! This gorgeous home is perfect for a family or owner looking to share costs with an in-law suite or tenants. Updated features include new windows and doors, hardwood flooring and oak staircase, updated electrical, fresh paint and the latest European programmable heaters in the main living area that store heat during the off peak hours so that it can distribute heat during the day so you pay the lowest rates possible. Huge kitchen with built in Jenn-Air stove top and convection wall oven, microwave hood fan, double pantry and over 17' of gorgeous granite countertop to make cooking a breeze. Large master features renovated ensuite with large glass shower, walk-in closet features laundry hook-ups and a beautiful 19' private balcony to enjoy. Two other bedrooms upstairs, one is 19' wide and includes a walk-in closet. Basement in-law suite features insulated laminate flooring with a kitchen, sitting room, bedroom and full bathroom.