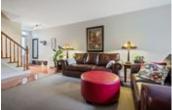

## Description

Welcome home! This gorgeous home is perfect for a family or owner looking to share costs with an in-law suite or tenants. Updated features include new windows and doors, hardwood flooring and oak staircase, updated electrical, fresh paint and the latest European programmable heaters in the main living area that store heat during the off peak hours so that it can distribute heat during the day so you pay the lowest rates possible. Huge kitchen with built in Jenn-Air stove top and convection wall oven, microwave hood fan, double pantry and over 17' of gorgeous granite countertop to make cooking a breeze. Large master features renovated ensuite with large glass shower, walk-in closet features laundry hook-ups and a beautiful 19' private balcony to enjoy. Two other bedrooms upstairs, one is 19' wide and includes a walk-in closet. Basement in-law suite features insulated laminate flooring with a kitchen, sitting room, bedroom and full bathroom.