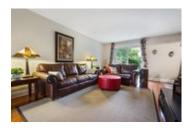

## Description

Welcome home! This gorgeous home is perfect for a family or owner looking to share costs with an in-law suite or tenants. Updated features include new windows and doors, hardwood flooring and oak staircase, updated electrical, fresh paint and the latest European programmable heaters in the main living area that store heat during the off peak hours so that it can distribute heat during the day so you pay the lowest rates possible. Huge kitchen with built in Jenn-Air stove top and convection wall oven, microwave hood fan, double pantry and over 17' of gorgeous granite countertop to make cooking a breeze. Large master features renovated ensuite with large glass shower, walk-in closet features laundry hook-ups and a beautiful 19' private balcony to enjoy. Two other bedrooms upstairs, one is 19' wide and includes a walk-in closet. Basement in-law suite features insulated laminate flooring with a kitchen, sitting room, bedroom and full bathroom.