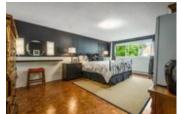

## Description

Welcome home! This gorgeous home is perfect for a family or owner looking to share costs with an in-law suite or tenants. Updated features include new windows and doors, hardwood flooring and oak staircase, updated electrical, fresh paint and the latest European programmable heaters in the main living area that store heat during the off peak hours so that it can distribute heat during the day so you pay the lowest rates possible. Huge kitchen with built in Jenn-Air stove top and convection wall oven, microwave hood fan, double pantry and over 17' of gorgeous granite countertop to make cooking a breeze. Large master features renovated ensuite with large glass shower, walk-in closet features laundry hook-ups and a beautiful 19' private balcony to enjoy. Two other bedrooms upstairs, one is 19' wide and includes a walk-in closet. Basement in-law suite features insulated laminate flooring with a kitchen, sitting room, bedroom and full bathroom.