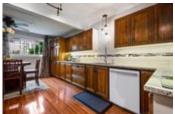

## Description

Welcome home! This gorgeous home is perfect for a family or owner looking to share costs with an in-law suite or tenants. Updated features include new windows and doors, hardwood flooring and oak staircase, updated electrical, fresh paint and the latest European programmable heaters in the main living area that store heat during the off peak hours so that it can distribute heat during the day so you pay the lowest rates possible. Huge kitchen with built in Jenn-Air stove top and convection wall oven, microwave hood fan, double pantry and over 17' of gorgeous granite countertop to make cooking a breeze. Large master features renovated ensuite with large glass shower, walk-in closet features laundry hook-ups and a beautiful 19' private balcony to enjoy. Two other bedrooms upstairs, one is 19' wide and includes a walk-in closet. Basement in-law suite features insulated laminate flooring with a kitchen, sitting room, bedroom and full bathroom.