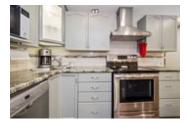

## Description

Welcome home! This gorgeous home is perfect for a family or owner looking to share costs with an in-law suite or tenants. Updated features include new windows and doors, hardwood flooring and oak staircase, updated electrical, fresh paint and the latest European programmable heaters in the main living area that store heat during the off peak hours so that it can distribute heat during the day so you pay the lowest rates possible. Huge kitchen with built in Jenn-Air stove top and convection wall oven, microwave hood fan, double pantry and over 17' of gorgeous granite countertop to make cooking a breeze. Large master features renovated ensuite with large glass shower, walk-in closet features laundry hook-ups and a beautiful 19' private balcony to enjoy. Two other bedrooms upstairs, one is 19' wide and includes a walk-in closet. Basement in-law suite features insulated laminate flooring with a kitchen, sitting room, bedroom and full bathroom.