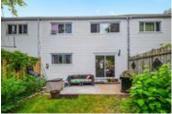

## Description

Welcome home! This gorgeous home is perfect for a family or owner looking to share costs with an in-law suite or tenants. Updated features include new windows and doors, hardwood flooring and oak staircase, updated electrical, fresh paint and the latest European programmable heaters in the main living area that store heat during the off peak hours so that it can distribute heat during the day so you pay the lowest rates possible. Huge kitchen with built in Jenn-Air stove top and convection wall oven, microwave hood fan, double pantry and over 17' of gorgeous granite countertop to make cooking a breeze. Large master features renovated ensuite with large glass shower, walk-in closet features laundry hook-ups and a beautiful 19' private balcony to enjoy. Two other bedrooms upstairs, one is 19' wide and includes a walk-in closet. Basement in-law suite features insulated laminate flooring with a kitchen, sitting room, bedroom and full bathroom.