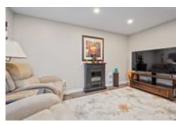

## Description

Welcome home! This gorgeous home is perfect for a family or owner looking to share costs with an in-law suite or tenants. Updated features include new windows and doors, hardwood flooring and oak staircase, updated electrical, fresh paint and the latest European programmable heaters in the main living area that store heat during the off peak hours so that it can distribute heat during the day so you pay the lowest rates possible. Huge kitchen with built in Jenn-Air stove top and convection wall oven, microwave hood fan, double pantry and over 17' of gorgeous granite countertop to make cooking a breeze. Large master features renovated ensuite with large glass shower, walk-in closet features laundry hook-ups and a beautiful 19' private balcony to enjoy. Two other bedrooms upstairs, one is 19' wide and includes a walk-in closet. Basement in-law suite features insulated laminate flooring with a kitchen, sitting room, bedroom and full bathroom.