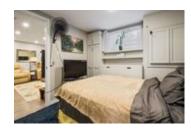

## Description

Welcome home! This gorgeous home is perfect for a family or owner looking to share costs with an in-law suite or tenants. Updated features include new windows and doors, hardwood flooring and oak staircase, updated electrical, fresh paint and the latest European programmable heaters in the main living area that store heat during the off peak hours so that it can distribute heat during the day so you pay the lowest rates possible. Huge kitchen with built in Jenn-Air stove top and convection wall oven, microwave hood fan, double pantry and over 17' of gorgeous granite countertop to make cooking a breeze. Large master features renovated ensuite with large glass shower, walk-in closet features laundry hook-ups and a beautiful 19' private balcony to enjoy. Two other bedrooms upstairs, one is 19' wide and includes a walk-in closet. Basement in-law suite features insulated laminate flooring with a kitchen, sitting room, bedroom and full bathroom.