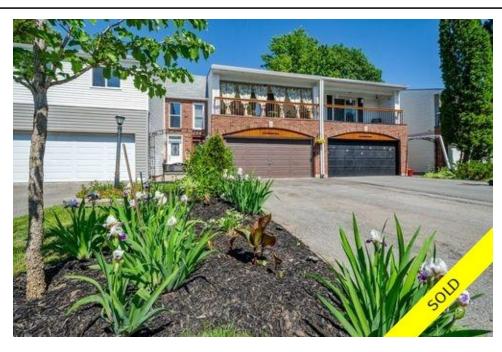

## Description

Welcome home! This gorgeous home is perfect for a family or owner looking to share costs with an in-law suite or tenants. Updated features include new windows and doors, hardwood flooring and oak staircase, updated electrical, fresh paint and the latest European programmable heaters in the main living area that store heat during the off peak hours so that it can distribute heat during the day so you pay the lowest rates possible. Huge kitchen with built in Jenn-Air stove top and convection wall oven, microwave hood fan, double pantry and over 17' of gorgeous granite countertop to make cooking a breeze. Large master features renovated ensuite with large glass shower, walk-in closet features laundry hook-ups and a beautiful 19' private balcony to enjoy. Two other bedrooms upstairs, one is 19' wide and includes a walk-in closet. Basement in-law suite features insulated laminate flooring with a kitchen, sitting room, bedroom and full bathroom.