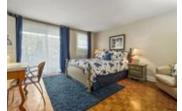

## Description

Welcome home! This gorgeous home is perfect for a family or owner looking to share costs with an in-law suite or tenants. Updated features include new windows and doors, hardwood flooring and oak staircase, updated electrical, fresh paint and the latest European programmable heaters in the main living area that store heat during the off peak hours so that it can distribute heat during the day so you pay the lowest rates possible. Huge kitchen with built in Jenn-Air stove top and convection wall oven, microwave hood fan, double pantry and over 17' of gorgeous granite countertop to make cooking a breeze. Large master features renovated ensuite with large glass shower, walk-in closet features laundry hook-ups and a beautiful 19' private balcony to enjoy. Two other bedrooms upstairs, one is 19' wide and includes a walk-in closet. Basement in-law suite features insulated laminate flooring with a kitchen, sitting room, bedroom and full bathroom.