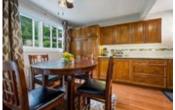

## Description

Welcome home! This gorgeous home is perfect for a family or owner looking to share costs with an in-law suite or tenants. Updated features include new windows and doors, hardwood flooring and oak staircase, updated electrical, fresh paint and the latest European programmable heaters in the main living area that store heat during the off peak hours so that it can distribute heat during the day so you pay the lowest rates possible. Huge kitchen with built in Jenn-Air stove top and convection wall oven, microwave hood fan, double pantry and over 17' of gorgeous granite countertop to make cooking a breeze. Large master features renovated ensuite with large glass shower, walk-in closet features laundry hook-ups and a beautiful 19' private balcony to enjoy. Two other bedrooms upstairs, one is 19' wide and includes a walk-in closet. Basement in-law suite features insulated laminate flooring with a kitchen, sitting room, bedroom and full bathroom.