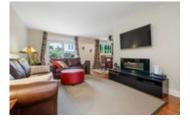

## Description

Welcome home! This gorgeous home is perfect for a family or owner looking to share costs with an in-law suite or tenants. Updated features include new windows and doors, hardwood flooring and oak staircase, updated electrical, fresh paint and the latest European programmable heaters in the main living area that store heat during the off peak hours so that it can distribute heat during the day so you pay the lowest rates possible. Huge kitchen with built in Jenn-Air stove top and convection wall oven, microwave hood fan, double pantry and over 17' of gorgeous granite countertop to make cooking a breeze. Large master features renovated ensuite with large glass shower, walk-in closet features laundry hook-ups and a beautiful 19' private balcony to enjoy. Two other bedrooms upstairs, one is 19' wide and includes a walk-in closet. Basement in-law suite features insulated laminate flooring with a kitchen, sitting room, bedroom and full bathroom.