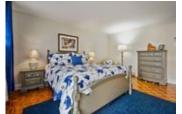

## Description

Welcome home! This gorgeous home is perfect for a family or owner looking to share costs with an in-law suite or tenants. Updated features include new windows and doors, hardwood flooring and oak staircase, updated electrical, fresh paint and the latest European programmable heaters in the main living area that store heat during the off peak hours so that it can distribute heat during the day so you pay the lowest rates possible. Huge kitchen with built in Jenn-Air stove top and convection wall oven, microwave hood fan, double pantry and over 17' of gorgeous granite countertop to make cooking a breeze. Large master features renovated ensuite with large glass shower, walk-in closet features laundry hook-ups and a beautiful 19' private balcony to enjoy. Two other bedrooms upstairs, one is 19' wide and includes a walk-in closet. Basement in-law suite features insulated laminate flooring with a kitchen, sitting room, bedroom and full bathroom.