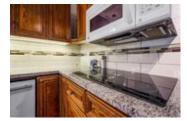

## Description

Welcome home! This gorgeous home is perfect for a family or owner looking to share costs with an in-law suite or tenants. Updated features include new windows and doors, hardwood flooring and oak staircase, updated electrical, fresh paint and the latest European programmable heaters in the main living area that store heat during the off peak hours so that it can distribute heat during the day so you pay the lowest rates possible. Huge kitchen with built in Jenn-Air stove top and convection wall oven, microwave hood fan, double pantry and over 17' of gorgeous granite countertop to make cooking a breeze. Large master features renovated ensuite with large glass shower, walk-in closet features laundry hook-ups and a beautiful 19' private balcony to enjoy. Two other bedrooms upstairs, one is 19' wide and includes a walk-in closet. Basement in-law suite features insulated laminate flooring with a kitchen, sitting room, bedroom and full bathroom.