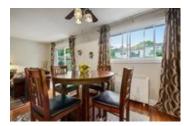

## Description

Welcome home! This gorgeous home is perfect for a family or owner looking to share costs with an in-law suite or tenants. Updated features include new windows and doors, hardwood flooring and oak staircase, updated electrical, fresh paint and the latest European programmable heaters in the main living area that store heat during the off peak hours so that it can distribute heat during the day so you pay the lowest rates possible. Huge kitchen with built in Jenn-Air stove top and convection wall oven, microwave hood fan, double pantry and over 17' of gorgeous granite countertop to make cooking a breeze. Large master features renovated ensuite with large glass shower, walk-in closet features laundry hook-ups and a beautiful 19' private balcony to enjoy. Two other bedrooms upstairs, one is 19' wide and includes a walk-in closet. Basement in-law suite features insulated laminate flooring with a kitchen, sitting room, bedroom and full bathroom.