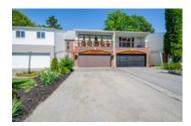

## Description

Welcome home! This gorgeous home is perfect for a family or owner looking to share costs with an in-law suite or tenants. Updated features include new windows and doors, hardwood flooring and oak staircase, updated electrical, fresh paint and the latest European programmable heaters in the main living area that store heat during the off peak hours so that it can distribute heat during the day so you pay the lowest rates possible. Huge kitchen with built in Jenn-Air stove top and convection wall oven, microwave hood fan, double pantry and over 17' of gorgeous granite countertop to make cooking a breeze. Large master features renovated ensuite with large glass shower, walk-in closet features laundry hook-ups and a beautiful 19' private balcony to enjoy. Two other bedrooms upstairs, one is 19' wide and includes a walk-in closet. Basement in-law suite features insulated laminate flooring with a kitchen, sitting room, bedroom and full bathroom.