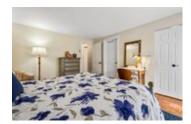

## Description

Welcome home! This gorgeous home is perfect for a family or owner looking to share costs with an in-law suite or tenants. Updated features include new windows and doors, hardwood flooring and oak staircase, updated electrical, fresh paint and the latest European programmable heaters in the main living area that store heat during the off peak hours so that it can distribute heat during the day so you pay the lowest rates possible. Huge kitchen with built in Jenn-Air stove top and convection wall oven, microwave hood fan, double pantry and over 17' of gorgeous granite countertop to make cooking a breeze. Large master features renovated ensuite with large glass shower, walk-in closet features laundry hook-ups and a beautiful 19' private balcony to enjoy. Two other bedrooms upstairs, one is 19' wide and includes a walk-in closet. Basement in-law suite features insulated laminate flooring with a kitchen, sitting room, bedroom and full bathroom.