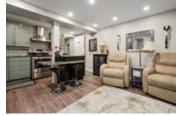

## Description

Welcome home! This gorgeous home is perfect for a family or owner looking to share costs with an in-law suite or tenants. Updated features include new windows and doors, hardwood flooring and oak staircase, updated electrical, fresh paint and the latest European programmable heaters in the main living area that store heat during the off peak hours so that it can distribute heat during the day so you pay the lowest rates possible. Huge kitchen with built in Jenn-Air stove top and convection wall oven, microwave hood fan, double pantry and over 17' of gorgeous granite countertop to make cooking a breeze. Large master features renovated ensuite with large glass shower, walk-in closet features laundry hook-ups and a beautiful 19' private balcony to enjoy. Two other bedrooms upstairs, one is 19' wide and includes a walk-in closet. Basement in-law suite features insulated laminate flooring with a kitchen, sitting room, bedroom and full bathroom.