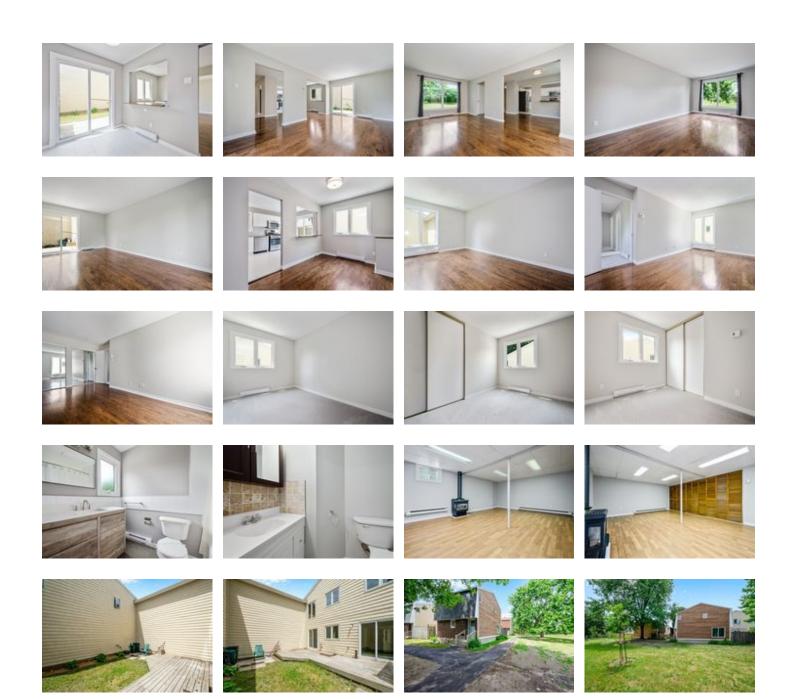

## Description

Welcome to this fully renovated 3 bedroom home in the established Beaverbrook neighbourhood. This gem is nestled in a quiet corner of the complex with a park like setting and no side neighbours. The sun filled open concept main level presents a spacious living room and dining room, graced with gleaming hardwood floors and a fully updated kitchen with eat-in nook, stainless steel appliances, striking granite counter tops and tile backsplash. The upper sleep level is home to a generous master bedroom with hardwood floors, 2 good-sized secondary bedrooms and a tastefully updated full bathroom. A sizeable rec room and convenient 2pc bathroom complete the finished lower level. BBQ and entertain all summer long on the back deck in the fenced, private yard. Brand new efficient heat pump installed for heating and cooling in conjunction with baseboard heat. Close to Hwy 417, Park&Ride, shopping, schools, parks and Watts Creek Pathway. This one won't last long! No offers until Saturday, July 18th at 10:30am.