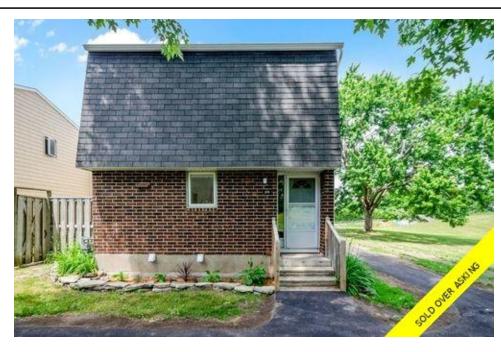

## Description

Welcome to this fully renovated 3 bedroom home in the established Beaverbrook neighbourhood. This gem is nestled in a quiet corner of the complex with a park like setting and no side neighbours. The sun filled open concept main level presents a spacious living room and dining room, graced with gleaming hardwood floors and a fully updated kitchen with eat-in nook, stainless steel appliances, striking granite counter tops and tile backsplash. The upper sleep level is home to a generous master bedroom with hardwood floors, 2 good-sized secondary bedrooms and a tastefully updated full bathroom. A sizeable rec room and convenient 2pc bathroom complete the finished lower level. BBQ and entertain all summer long on the back deck in the fenced, private yard. Brand new efficient heat pump installed for heating and cooling in conjunction with baseboard heat. Close to Hwy 417, Park&Ride, shopping, schools, parks and Watts Creek Pathway. This one won't last long! No offers until Saturday, July 18th at 10:30am.