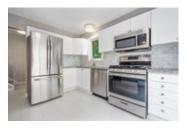

## Description

Welcome to this fully renovated 3 bedroom home in the established Beaverbrook neighbourhood. This gem is nestled in a quiet corner of the complex with a park like setting and no side neighbours. The sun filled open concept main level presents a spacious living room and dining room, graced with gleaming hardwood floors and a fully updated kitchen with eat-in nook, stainless steel appliances, striking granite counter tops and tile backsplash. The upper sleep level is home to a generous master bedroom with hardwood floors, 2 good-sized secondary bedrooms and a tastefully updated full bathroom. A sizeable rec room and convenient 2pc bathroom complete the finished lower level. BBQ and entertain all summer long on the back deck in the fenced, private yard. Brand new efficient heat pump installed for heating and cooling in conjunction with baseboard heat. Close to Hwy 417, Park&Ride, shopping, schools, parks and Watts Creek Pathway. This one won't last long! No offers until Saturday, July 18th at 10:30am.