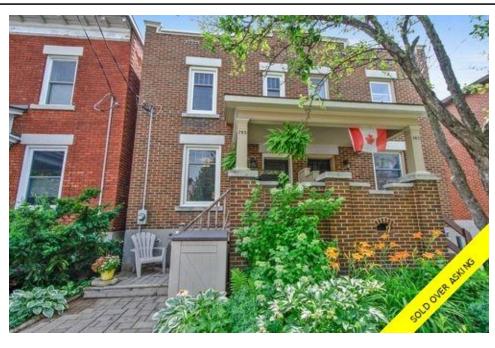

## Description

Gorgeous home in the fantastic Lindenlea neighbourhood! Welcome home to your natural light-filled home with ample windows and gleaming hardwood flooring throughout. Entertain your family and friends in the open-concept living room and dining room, or just relax and unwind from your day in this calming space. Prepare your morning coffee or gorgeous meals in your beautiful kitchen featuring wood counters, stainless steel appliances and bright white cabinetry. Relax outside in your private backyard, with your coffee in the early mornings or with a glass of vino in late evening, and listen to the sounds of the world going by. Retire for the night to your master bedroom after a nice relaxing soak in your claw-foot tub. Two other bedrooms complete the upstairs. Grocery stores, cafes, restaurants and pubs all within a 5 minute walk from your front door - the walkability of this neighbourhood is amazing! No offers accepted prior to 12pm on Sunday July 26th.