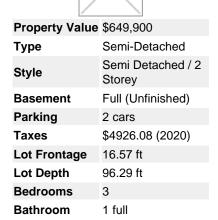

## Description

Gorgeous home in the fantastic Lindenlea neighbourhood! Welcome home to your natural light-filled home with ample windows and gleaming hardwood flooring throughout. Entertain your family and friends in the open-concept living room and dining room, or just relax and unwind from your day in this calming space. Prepare your morning coffee or gorgeous meals in your beautiful kitchen featuring wood counters, stainless steel appliances and bright white cabinetry. Relax outside in your private backyard, with your coffee in the early mornings or with a glass of vino in late evening, and listen to the sounds of the world going by. Retire for the night to your master bedroom after a nice relaxing soak in your claw-foot tub. Two other bedrooms complete the upstairs. Grocery stores, cafes, restaurants and pubs all within a 5 minute walk from your front door - the walkability of this neighbourhood is amazing! No offers accepted prior to 12pm on Sunday July 26th.