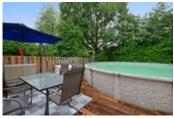

## Description

Welcome to your gorgeous carriage home! Gleaming hardwood floors greet you upon entry into this natural light-filled space! Kitchen boasts stainless steel appliances, plenty of cupboard and counter space and a little corner nook where you can set up a laptop or have your kids doing homework. Bright open dining room with adjacent living room w/ gas fireplace is perfect for entertaining guests. Patio door off the living room invites guests to enjoy the backyard deck or take a dip in the above ground pool. Main floor laundry room, w/ patio door and powder room allow easy access for pool goers. Large master bedroom, two other good size bedrooms and a family bath complete the upstairs. Large downstairs rec room is perfect for an office, a kids playroom, or a media cave. Storage room and workshop complete the basement. No conveyance of offers until Wednesday August 12th at 2:00pm. 24 hours irrevocable.