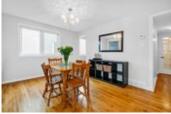

## Description

Welcome to your gorgeous carriage home! Gleaming hardwood floors greet you upon entry into this natural light-filled space! Kitchen boasts stainless steel appliances, plenty of cupboard and counter space and a little corner nook where you can set up a laptop or have your kids doing homework. Bright open dining room with adjacent living room w/ gas fireplace is perfect for entertaining guests. Patio door off the living room invites guests to enjoy the backyard deck or take a dip in the above ground pool. Main floor laundry room, w/ patio door and powder room allow easy access for pool goers. Large master bedroom, two other good size bedrooms and a family bath complete the upstairs. Large downstairs rec room is perfect for an office, a kids playroom, or a media cave. Storage room and workshop complete the basement. No conveyance of offers until Wednesday August 12th at 2:00pm. 24 hours irrevocable.