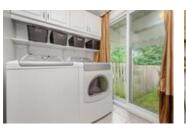

## Description

Welcome to your gorgeous carriage home! Gleaming hardwood floors greet you upon entry into this natural light-filled space! Kitchen boasts stainless steel appliances, plenty of cupboard and counter space and a little corner nook where you can set up a laptop or have your kids doing homework. Bright open dining room with adjacent living room w/ gas fireplace is perfect for entertaining guests. Patio door off the living room invites guests to enjoy the backyard deck or take a dip in the above ground pool. Main floor laundry room, w/ patio door and powder room allow easy access for pool goers. Large master bedroom, two other good size bedrooms and a family bath complete the upstairs. Large downstairs rec room is perfect for an office, a kids playroom, or a media cave. Storage room and workshop complete the basement. No conveyance of offers until Wednesday August 12th at 2:00pm. 24 hours irrevocable.