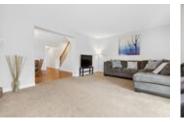

## Description

Welcome to your gorgeous carriage home! Gleaming hardwood floors greet you upon entry into this natural light-filled space! Kitchen boasts stainless steel appliances, plenty of cupboard and counter space and a little corner nook where you can set up a laptop or have your kids doing homework. Bright open dining room with adjacent living room w/ gas fireplace is perfect for entertaining guests. Patio door off the living room invites guests to enjoy the backyard deck or take a dip in the above ground pool. Main floor laundry room, w/ patio door and powder room allow easy access for pool goers. Large master bedroom, two other good size bedrooms and a family bath complete the upstairs. Large downstairs rec room is perfect for an office, a kids playroom, or a media cave. Storage room and workshop complete the basement. No conveyance of offers until Wednesday August 12th at 2:00pm. 24 hours irrevocable.