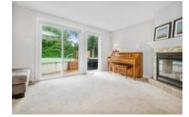

## Description

Welcome to your gorgeous carriage home! Gleaming hardwood floors greet you upon entry into this natural light-filled space! Kitchen boasts stainless steel appliances, plenty of cupboard and counter space and a little corner nook where you can set up a laptop or have your kids doing homework. Bright open dining room with adjacent living room w/ gas fireplace is perfect for entertaining guests. Patio door off the living room invites guests to enjoy the backyard deck or take a dip in the above ground pool. Main floor laundry room, w/ patio door and powder room allow easy access for pool goers. Large master bedroom, two other good size bedrooms and a family bath complete the upstairs. Large downstairs rec room is perfect for an office, a kids playroom, or a media cave. Storage room and workshop complete the basement. No conveyance of offers until Wednesday August 12th at 2:00pm. 24 hours irrevocable.