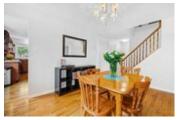

## Description

Welcome to your gorgeous carriage home! Gleaming hardwood floors greet you upon entry into this natural light-filled space! Kitchen boasts stainless steel appliances, plenty of cupboard and counter space and a little corner nook where you can set up a laptop or have your kids doing homework. Bright open dining room with adjacent living room w/ gas fireplace is perfect for entertaining guests. Patio door off the living room invites guests to enjoy the backyard deck or take a dip in the above ground pool. Main floor laundry room, w/ patio door and powder room allow easy access for pool goers. Large master bedroom, two other good size bedrooms and a family bath complete the upstairs. Large downstairs rec room is perfect for an office, a kids playroom, or a media cave. Storage room and workshop complete the basement. No conveyance of offers until Wednesday August 12th at 2:00pm. 24 hours irrevocable.