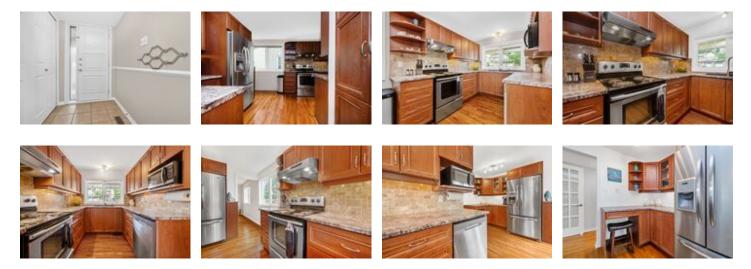

## Description

Welcome to your gorgeous carriage home! Gleaming hardwood floors greet you upon entry into this natural light-filled space! Kitchen boasts stainless steel appliances, plenty of cupboard and counter space and a little corner nook where you can set up a laptop or have your kids doing homework. Bright open dining room with adjacent living room w/ gas fireplace is perfect for entertaining guests. Patio door off the living room invites guests to enjoy the backyard deck or take a dip in the above ground pool. Main floor laundry room, w/ patio door and powder room allow easy access for pool goers. Large master bedroom, two other good size bedrooms and a family bath complete the upstairs. Large downstairs rec room is perfect for an office, a kids playroom, or a media cave. Storage room and workshop complete the basement. No conveyance of offers until Wednesday August 12th at 2:00pm. 24 hours irrevocable.