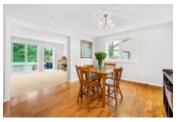

## Description

Welcome to your gorgeous carriage home! Gleaming hardwood floors greet you upon entry into this natural light-filled space! Kitchen boasts stainless steel appliances, plenty of cupboard and counter space and a little corner nook where you can set up a laptop or have your kids doing homework. Bright open dining room with adjacent living room w/ gas fireplace is perfect for entertaining guests. Patio door off the living room invites guests to enjoy the backyard deck or take a dip in the above ground pool. Main floor laundry room, w/ patio door and powder room allow easy access for pool goers. Large master bedroom, two other good size bedrooms and a family bath complete the upstairs. Large downstairs rec room is perfect for an office, a kids playroom, or a media cave. Storage room and workshop complete the basement. No conveyance of offers until Wednesday August 12th at 2:00pm. 24 hours irrevocable.