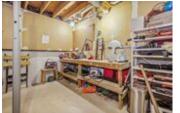

## Description

Welcome to your gorgeous carriage home! Gleaming hardwood floors greet you upon entry into this natural light-filled space! Kitchen boasts stainless steel appliances, plenty of cupboard and counter space and a little corner nook where you can set up a laptop or have your kids doing homework. Bright open dining room with adjacent living room w/ gas fireplace is perfect for entertaining guests. Patio door off the living room invites guests to enjoy the backyard deck or take a dip in the above ground pool. Main floor laundry room, w/ patio door and powder room allow easy access for pool goers. Large master bedroom, two other good size bedrooms and a family bath complete the upstairs. Large downstairs rec room is perfect for an office, a kids playroom, or a media cave. Storage room and workshop complete the basement. No conveyance of offers until Wednesday August 12th at 2:00pm. 24 hours irrevocable.