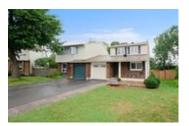

976 Avignon Court, Ottawa, ON, K1C 2R2, Canada

| Image not found or type unknown |                             |  |
|---------------------------------|-----------------------------|--|
| Property Value                  | \$435,000                   |  |
| Туре                            | Semi-Detached               |  |
| Style                           | Semi Detached /<br>2 Storey |  |
| Basement                        | Full (Finished)             |  |
| Parking                         | Attached garage             |  |
| Year Built                      | 1980                        |  |
| Taxes                           | \$3819.00 (2019)            |  |
| Lot Frontage                    | 27.72 ft                    |  |
| Lot Depth                       | 100 ft                      |  |
| Bedrooms                        | 3                           |  |
| Bathrooms                       | 1 full & 1 half             |  |

## Description

Welcome to your gorgeous carriage home! Gleaming hardwood floors greet you upon entry into this natural light-filled space! Kitchen boasts stainless steel appliances, plenty of cupboard and counter space and a little corner nook where you can set up a laptop or have your kids doing homework. Bright open dining room with adjacent living room w/ gas fireplace is perfect for entertaining guests. Patio door off the living room invites guests to enjoy the backyard deck or take a dip in the above ground pool. Main floor laundry room, w/ patio door and powder room allow easy access for pool goers. Large master bedroom, two other good size bedrooms and a family bath complete the upstairs. Large downstairs rec room is perfect for an office, a kids playroom, or a media cave. Storage room and workshop complete the basement. No conveyance of offers until Wednesday August 12th at 2:00pm. 24 hours irrevocable.