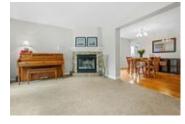

## Description

Welcome to your gorgeous carriage home! Gleaming hardwood floors greet you upon entry into this natural light-filled space! Kitchen boasts stainless steel appliances, plenty of cupboard and counter space and a little corner nook where you can set up a laptop or have your kids doing homework. Bright open dining room with adjacent living room w/ gas fireplace is perfect for entertaining guests. Patio door off the living room invites guests to enjoy the backyard deck or take a dip in the above ground pool. Main floor laundry room, w/ patio door and powder room allow easy access for pool goers. Large master bedroom, two other good size bedrooms and a family bath complete the upstairs. Large downstairs rec room is perfect for an office, a kids playroom, or a media cave. Storage room and workshop complete the basement. No conveyance of offers until Wednesday August 12th at 2:00pm. 24 hours irrevocable.