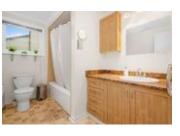

## Description

Welcome to your gorgeous carriage home! Gleaming hardwood floors greet you upon entry into this natural light-filled space! Kitchen boasts stainless steel appliances, plenty of cupboard and counter space and a little corner nook where you can set up a laptop or have your kids doing homework. Bright open dining room with adjacent living room w/ gas fireplace is perfect for entertaining guests. Patio door off the living room invites guests to enjoy the backyard deck or take a dip in the above ground pool. Main floor laundry room, w/ patio door and powder room allow easy access for pool goers. Large master bedroom, two other good size bedrooms and a family bath complete the upstairs. Large downstairs rec room is perfect for an office, a kids playroom, or a media cave. Storage room and workshop complete the basement. No conveyance of offers until Wednesday August 12th at 2:00pm. 24 hours irrevocable.