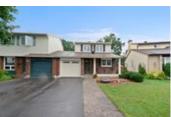

976 Avignon Court, Ottawa, ON, K1C 2R2, Canada

| Image not found or type unknown |                             |  |
|---------------------------------|-----------------------------|--|
| Property Value                  | \$435,000                   |  |
| Туре                            | Semi-Detached               |  |
| Style                           | Semi Detached /<br>2 Storey |  |
| Basement                        | Full (Finished)             |  |
| Parking                         | Attached garage             |  |
| Year Built                      | 1980                        |  |
| Taxes                           | \$3819.00 (2019)            |  |
| Lot Frontage                    | 27.72 ft                    |  |
| Lot Depth                       | 100 ft                      |  |
| Bedrooms                        | 3                           |  |
| Bathrooms                       | 1 full & 1 half             |  |

## Description

Welcome to your gorgeous carriage home! Gleaming hardwood floors greet you upon entry into this natural light-filled space! Kitchen boasts stainless steel appliances, plenty of cupboard and counter space and a little corner nook where you can set up a laptop or have your kids doing homework. Bright open dining room with adjacent living room w/ gas fireplace is perfect for entertaining guests. Patio door off the living room invites guests to enjoy the backyard deck or take a dip in the above ground pool. Main floor laundry room, w/ patio door and powder room allow easy access for pool goers. Large master bedroom, two other good size bedrooms and a family bath complete the upstairs. Large downstairs rec room is perfect for an office, a kids playroom, or a media cave. Storage room and workshop complete the basement. No conveyance of offers until Wednesday August 12th at 2:00pm. 24 hours irrevocable.