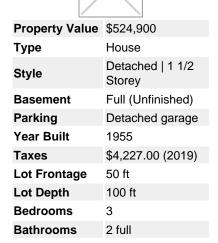

## Description

Old world charm, modern updates and pride of ownership! Nestled on quiet, tree-lined street in the established neighbourhood of Riverview Park, this welcoming layout graced with refinished hardwood flooring offers a cozy living room and separate dining room with a sliding patio door that leads to the back deck. The bright, fully renewed kitchen is furnished with maple and glass cabinets, tile backsplash and a quaint breakfast nook. A handy main floor bedroom and full bathroom make one level living effortless. Continue to the upper level where you will discover 2 generous bedrooms with wall-to-wall closet space and a newly added 3pc bathroom with striking tile floor, floating vanity and stunning glass shower. Enjoy the tranquillity of the large backyard with mature trees and plenty of outdoor space. Close to parks, pathways, the Ottawa River and just minutes to Hospitals. No Conveyance of any offers until Aug. 26 at 6pm. Offers to be presented at 8:15pm. No pre-emptive offer as per Form 244.