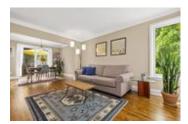

## Description

Old world charm, modern updates and pride of ownership! Nestled on quiet, tree-lined street in the established neighbourhood of Riverview Park, this welcoming layout graced with refinished hardwood flooring offers a cozy living room and separate dining room with a sliding patio door that leads to the back deck. The bright, fully renewed kitchen is furnished with maple and glass cabinets, tile backsplash and a quaint breakfast nook. A handy main floor bedroom and full bathroom make one level living effortless. Continue to the upper level where you will discover 2 generous bedrooms with wall-to-wall closet space and a newly added 3pc bathroom with striking tile floor, floating vanity and stunning glass shower. Enjoy the tranquillity of the large backyard with mature trees and plenty of outdoor space. Close to parks, pathways, the Ottawa River and just minutes to Hospitals. No Conveyance of any offers until Aug. 26 at 6pm. Offers to be presented at 8:15pm. No pre-emptive offer as per Form 244.