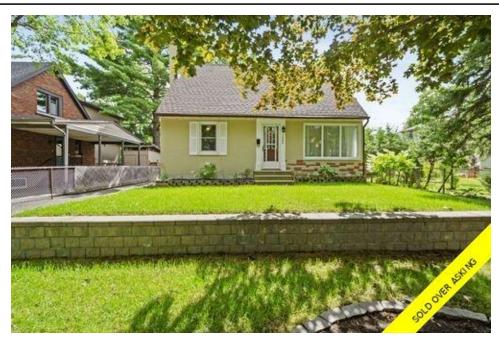

## Description

Old world charm, modern updates and pride of ownership! Nestled on quiet, tree-lined street in the established neighbourhood of Riverview Park, this welcoming layout graced with refinished hardwood flooring offers a cozy living room and separate dining room with a sliding patio door that leads to the back deck. The bright, fully renewed kitchen is furnished with maple and glass cabinets, tile backsplash and a quaint breakfast nook. A handy main floor bedroom and full bathroom make one level living effortless. Continue to the upper level where you will discover 2 generous bedrooms with wall-to-wall closet space and a newly added 3pc bathroom with striking tile floor, floating vanity and stunning glass shower. Enjoy the tranquillity of the large backyard with mature trees and plenty of outdoor space. Close to parks, pathways, the Ottawa River and just minutes to Hospitals. No Conveyance of any offers until Aug. 26 at 6pm. Offers to be presented at 8:15pm. No pre-emptive offer as per Form 244.