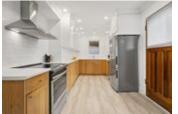

## Description

Old world charm, modern updates and pride of ownership! Nestled on quiet, tree-lined street in the established neighbourhood of Riverview Park, this welcoming layout graced with refinished hardwood flooring offers a cozy living room and separate dining room with a sliding patio door that leads to the back deck. The bright, fully renewed kitchen is furnished with maple and glass cabinets, tile backsplash and a quaint breakfast nook. A handy main floor bedroom and full bathroom make one level living effortless. Continue to the upper level where you will discover 2 generous bedrooms with wall-to-wall closet space and a newly added 3pc bathroom with striking tile floor, floating vanity and stunning glass shower. Enjoy the tranquillity of the large backyard with mature trees and plenty of outdoor space. Close to parks, pathways, the Ottawa River and just minutes to Hospitals. No Conveyance of any offers until Aug. 26 at 6pm. Offers to be presented at 8:15pm. No pre-emptive offer as per Form 244.