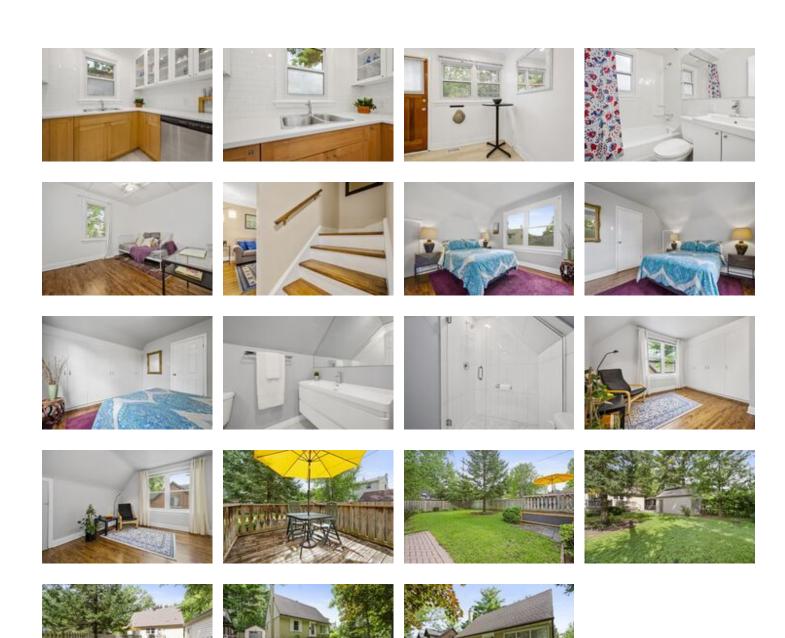

## Description

Old world charm, modern updates and pride of ownership! Nestled on quiet, tree-lined street in the established neighbourhood of Riverview Park, this welcoming layout graced with refinished hardwood flooring offers a cozy living room and separate dining room with a sliding patio door that leads to the back deck. The bright, fully renewed kitchen is furnished with maple and glass cabinets, tile backsplash and a quaint breakfast nook. A handy main floor bedroom and full bathroom make one level living effortless. Continue to the upper level where you will discover 2 generous bedrooms with wall-to-wall closet space and a newly added 3pc bathroom with striking tile floor, floating vanity and stunning glass shower. Enjoy the tranquillity of the large backyard with mature trees and plenty of outdoor space. Close to parks, pathways, the Ottawa River and just minutes to Hospitals. No Conveyance of any offers until Aug. 26 at 6pm. Offers to be presented at 8:15pm. No pre-emptive offer as per Form 244.