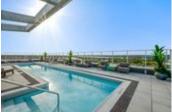

## Description

Welcome to this spectacular waterfront 2 bedroom 2 balcony condo corner unit in a SMOKE-FREE and PET FRIENDLY building. This impressive open concept condo, bursting with natural light, and with views of the Ottawa river, features engineered hardwood floors and quartz countertops throughout. The master bedroom has a 5pc ensuite and the second bedroom has its own 3pc ensuite complete with large glassed-in shower accessible through a cheater door as well as its own large private balcony. This unit also features a dedicated laundry room with lots of storage. The amenities include an award-winning rooftop pool and hot tub, gym, bbq and picnic area, two car washing stations in the underground garage, storage locker, security cameras throughout and key fob entry at the main door. Quick highway access, close to public transit, future LRT and bike paths. Condo Fee includes:Heat, AC & Water