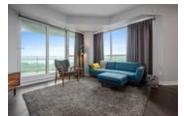

## Description

Welcome to this spectacular waterfront 2 bedroom 2 balcony condo corner unit in a SMOKE-FREE and PET FRIENDLY building. This impressive open concept condo, bursting with natural light, and with views of the Ottawa river, features engineered hardwood floors and quartz countertops throughout. The master bedroom has a 5pc ensuite and the second bedroom has its own 3pc ensuite complete with large glassed-in shower accessible through a cheater door as well as its own large private balcony. This unit also features a dedicated laundry room with lots of storage. The amenities include an award-winning rooftop pool and hot tub, gym, bbq and picnic area, two car washing stations in the underground garage, storage locker, security cameras throughout and key fob entry at the main door. Quick highway access, close to public transit, future LRT and bike paths. Condo Fee includes:Heat, AC & Water