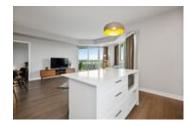

## Description

Welcome to this spectacular waterfront 2 bedroom 2 balcony condo corner unit in a SMOKE-FREE and PET FRIENDLY building. This impressive open concept condo, bursting with natural light, and with views of the Ottawa river, features engineered hardwood floors and quartz countertops throughout. The master bedroom has a 5pc ensuite and the second bedroom has its own 3pc ensuite complete with large glassed-in shower accessible through a cheater door as well as its own large private balcony. This unit also features a dedicated laundry room with lots of storage. The amenities include an award-winning rooftop pool and hot tub, gym, bbq and picnic area, two car washing stations in the underground garage, storage locker, security cameras throughout and key fob entry at the main door. Quick highway access, close to public transit, future LRT and bike paths. Condo Fee includes:Heat, AC & Water