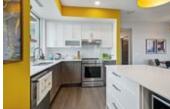

## Description

Welcome to this spectacular waterfront 2 bedroom 2 balcony condo corner unit in a SMOKE-FREE and PET FRIENDLY building. This impressive open concept condo, bursting with natural light, and with views of the Ottawa river, features engineered hardwood floors and quartz countertops throughout. The master bedroom has a 5pc ensuite and the second bedroom has its own 3pc ensuite complete with large glassed-in shower accessible through a cheater door as well as its own large private balcony. This unit also features a dedicated laundry room with lots of storage. The amenities include an award-winning rooftop pool and hot tub, gym, bbq and picnic area, two car washing stations in the underground garage, storage locker, security cameras throughout and key fob entry at the main door. Quick highway access, close to public transit, future LRT and bike paths. Condo Fee includes:Heat, AC & Water