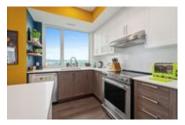

## Description

Welcome to this spectacular waterfront 2 bedroom 2 balcony condo corner unit in a SMOKE-FREE and PET FRIENDLY building. This impressive open concept condo, bursting with natural light, and with views of the Ottawa river, features engineered hardwood floors and quartz countertops throughout. The master bedroom has a 5pc ensuite and the second bedroom has its own 3pc ensuite complete with large glassed-in shower accessible through a cheater door as well as its own large private balcony. This unit also features a dedicated laundry room with lots of storage. The amenities include an award-winning rooftop pool and hot tub, gym, bbq and picnic area, two car washing stations in the underground garage, storage locker, security cameras throughout and key fob entry at the main door. Quick highway access, close to public transit, future LRT and bike paths. Condo Fee includes:Heat, AC & Water