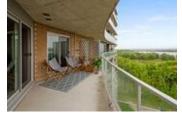

## Description

Welcome to this spectacular waterfront 2 bedroom 2 balcony condo corner unit in a SMOKE-FREE and PET FRIENDLY building. This impressive open concept condo, bursting with natural light, and with views of the Ottawa river, features engineered hardwood floors and quartz countertops throughout. The master bedroom has a 5pc ensuite and the second bedroom has its own 3pc ensuite complete with large glassed-in shower accessible through a cheater door as well as its own large private balcony. This unit also features a dedicated laundry room with lots of storage. The amenities include an award-winning rooftop pool and hot tub, gym, bbq and picnic area, two car washing stations in the underground garage, storage locker, security cameras throughout and key fob entry at the main door. Quick highway access, close to public transit, future LRT and bike paths. Condo Fee includes:Heat, AC & Water