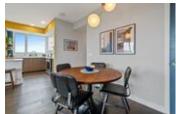

## Description

Welcome to this spectacular waterfront 2 bedroom 2 balcony condo corner unit in a SMOKE-FREE and PET FRIENDLY building. This impressive open concept condo, bursting with natural light, and with views of the Ottawa river, features engineered hardwood floors and quartz countertops throughout. The master bedroom has a 5pc ensuite and the second bedroom has its own 3pc ensuite complete with large glassed-in shower accessible through a cheater door as well as its own large private balcony. This unit also features a dedicated laundry room with lots of storage. The amenities include an award-winning rooftop pool and hot tub, gym, bbq and picnic area, two car washing stations in the underground garage, storage locker, security cameras throughout and key fob entry at the main door. Quick highway access, close to public transit, future LRT and bike paths. Condo Fee includes:Heat, AC & Water