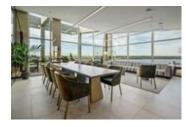

## Description

Welcome to this spectacular waterfront 2 bedroom 2 balcony condo corner unit in a SMOKE-FREE and PET FRIENDLY building. This impressive open concept condo, bursting with natural light, and with views of the Ottawa river, features engineered hardwood floors and quartz countertops throughout. The master bedroom has a 5pc ensuite and the second bedroom has its own 3pc ensuite complete with large glassed-in shower accessible through a cheater door as well as its own large private balcony. This unit also features a dedicated laundry room with lots of storage. The amenities include an award-winning rooftop pool and hot tub, gym, bbq and picnic area, two car washing stations in the underground garage, storage locker, security cameras throughout and key fob entry at the main door. Quick highway access, close to public transit, future LRT and bike paths. Condo Fee includes:Heat, AC & Water