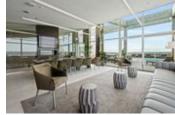

## Description

Welcome to this spectacular waterfront 2 bedroom 2 balcony condo corner unit in a SMOKE-FREE and PET FRIENDLY building. This impressive open concept condo, bursting with natural light, and with views of the Ottawa river, features engineered hardwood floors and quartz countertops throughout. The master bedroom has a 5pc ensuite and the second bedroom has its own 3pc ensuite complete with large glassed-in shower accessible through a cheater door as well as its own large private balcony. This unit also features a dedicated laundry room with lots of storage. The amenities include an award-winning rooftop pool and hot tub, gym, bbq and picnic area, two car washing stations in the underground garage, storage locker, security cameras throughout and key fob entry at the main door. Quick highway access, close to public transit, future LRT and bike paths. Condo Fee includes:Heat, AC & Water