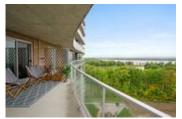

## Description

Welcome to this spectacular waterfront 2 bedroom 2 balcony condo corner unit in a SMOKE-FREE and PET FRIENDLY building. This impressive open concept condo, bursting with natural light, and with views of the Ottawa river, features engineered hardwood floors and quartz countertops throughout. The master bedroom has a 5pc ensuite and the second bedroom has its own 3pc ensuite complete with large glassed-in shower accessible through a cheater door as well as its own large private balcony. This unit also features a dedicated laundry room with lots of storage. The amenities include an award-winning rooftop pool and hot tub, gym, bbq and picnic area, two car washing stations in the underground garage, storage locker, security cameras throughout and key fob entry at the main door. Quick highway access, close to public transit, future LRT and bike paths. Condo Fee includes:Heat, AC & Water