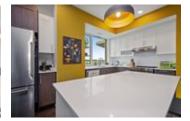

## Description

Welcome to this spectacular waterfront 2 bedroom 2 balcony condo corner unit in a SMOKE-FREE and PET FRIENDLY building. This impressive open concept condo, bursting with natural light, and with views of the Ottawa river, features engineered hardwood floors and quartz countertops throughout. The master bedroom has a 5pc ensuite and the second bedroom has its own 3pc ensuite complete with large glassed-in shower accessible through a cheater door as well as its own large private balcony. This unit also features a dedicated laundry room with lots of storage. The amenities include an award-winning rooftop pool and hot tub, gym, bbq and picnic area, two car washing stations in the underground garage, storage locker, security cameras throughout and key fob entry at the main door. Quick highway access, close to public transit, future LRT and bike paths. Condo Fee includes:Heat, AC & Water