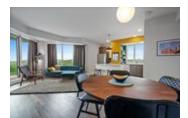

## Description

Welcome to this spectacular waterfront 2 bedroom 2 balcony condo corner unit in a SMOKE-FREE and PET FRIENDLY building. This impressive open concept condo, bursting with natural light, and with views of the Ottawa river, features engineered hardwood floors and quartz countertops throughout. The master bedroom has a 5pc ensuite and the second bedroom has its own 3pc ensuite complete with large glassed-in shower accessible through a cheater door as well as its own large private balcony. This unit also features a dedicated laundry room with lots of storage. The amenities include an award-winning rooftop pool and hot tub, gym, bbq and picnic area, two car washing stations in the underground garage, storage locker, security cameras throughout and key fob entry at the main door. Quick highway access, close to public transit, future LRT and bike paths. Condo Fee includes:Heat, AC & Water