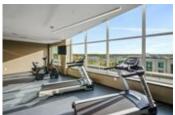

## Description

Welcome to this spectacular waterfront 2 bedroom 2 balcony condo corner unit in a SMOKE-FREE and PET FRIENDLY building. This impressive open concept condo, bursting with natural light, and with views of the Ottawa river, features engineered hardwood floors and quartz countertops throughout. The master bedroom has a 5pc ensuite and the second bedroom has its own 3pc ensuite complete with large glassed-in shower accessible through a cheater door as well as its own large private balcony. This unit also features a dedicated laundry room with lots of storage. The amenities include an award-winning rooftop pool and hot tub, gym, bbq and picnic area, two car washing stations in the underground garage, storage locker, security cameras throughout and key fob entry at the main door. Quick highway access, close to public transit, future LRT and bike paths. Condo Fee includes:Heat, AC & Water