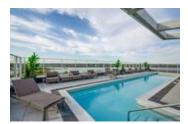

## Description

Welcome to this spectacular waterfront 2 bedroom 2 balcony condo corner unit in a SMOKE-FREE and PET FRIENDLY building. This impressive open concept condo, bursting with natural light, and with views of the Ottawa river, features engineered hardwood floors and quartz countertops throughout. The master bedroom has a 5pc ensuite and the second bedroom has its own 3pc ensuite complete with large glassed-in shower accessible through a cheater door as well as its own large private balcony. This unit also features a dedicated laundry room with lots of storage. The amenities include an award-winning rooftop pool and hot tub, gym, bbq and picnic area, two car washing stations in the underground garage, storage locker, security cameras throughout and key fob entry at the main door. Quick highway access, close to public transit, future LRT and bike paths. Condo Fee includes:Heat, AC & Water