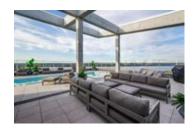

## Description

Welcome to this spectacular waterfront 2 bedroom 2 balcony condo corner unit in a SMOKE-FREE and PET FRIENDLY building. This impressive open concept condo, bursting with natural light, and with views of the Ottawa river, features engineered hardwood floors and quartz countertops throughout. The master bedroom has a 5pc ensuite and the second bedroom has its own 3pc ensuite complete with large glassed-in shower accessible through a cheater door as well as its own large private balcony. This unit also features a dedicated laundry room with lots of storage. The amenities include an award-winning rooftop pool and hot tub, gym, bbq and picnic area, two car washing stations in the underground garage, storage locker, security cameras throughout and key fob entry at the main door. Quick highway access, close to public transit, future LRT and bike paths. Condo Fee includes:Heat, AC & Water