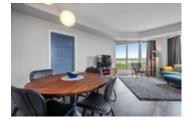

## Description

Welcome to this spectacular waterfront 2 bedroom 2 balcony condo corner unit in a SMOKE-FREE and PET FRIENDLY building. This impressive open concept condo, bursting with natural light, and with views of the Ottawa river, features engineered hardwood floors and quartz countertops throughout. The master bedroom has a 5pc ensuite and the second bedroom has its own 3pc ensuite complete with large glassed-in shower accessible through a cheater door as well as its own large private balcony. This unit also features a dedicated laundry room with lots of storage. The amenities include an award-winning rooftop pool and hot tub, gym, bbq and picnic area, two car washing stations in the underground garage, storage locker, security cameras throughout and key fob entry at the main door. Quick highway access, close to public transit, future LRT and bike paths. Condo Fee includes:Heat, AC & Water