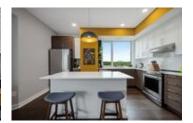

## Description

Welcome to this spectacular waterfront 2 bedroom 2 balcony condo corner unit in a SMOKE-FREE and PET FRIENDLY building. This impressive open concept condo, bursting with natural light, and with views of the Ottawa river, features engineered hardwood floors and quartz countertops throughout. The master bedroom has a 5pc ensuite and the second bedroom has its own 3pc ensuite complete with large glassed-in shower accessible through a cheater door as well as its own large private balcony. This unit also features a dedicated laundry room with lots of storage. The amenities include an award-winning rooftop pool and hot tub, gym, bbq and picnic area, two car washing stations in the underground garage, storage locker, security cameras throughout and key fob entry at the main door. Quick highway access, close to public transit, future LRT and bike paths. Condo Fee includes:Heat, AC & Water