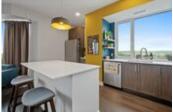

## Description

Welcome to this spectacular waterfront 2 bedroom 2 balcony condo corner unit in a SMOKE-FREE and PET FRIENDLY building. This impressive open concept condo, bursting with natural light, and with views of the Ottawa river, features engineered hardwood floors and quartz countertops throughout. The master bedroom has a 5pc ensuite and the second bedroom has its own 3pc ensuite complete with large glassed-in shower accessible through a cheater door as well as its own large private balcony. This unit also features a dedicated laundry room with lots of storage. The amenities include an award-winning rooftop pool and hot tub, gym, bbq and picnic area, two car washing stations in the underground garage, storage locker, security cameras throughout and key fob entry at the main door. Quick highway access, close to public transit, future LRT and bike paths. Condo Fee includes:Heat, AC & Water