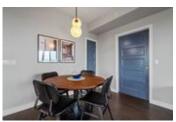

## Description

Welcome to this spectacular waterfront 2 bedroom 2 balcony condo corner unit in a SMOKE-FREE and PET FRIENDLY building. This impressive open concept condo, bursting with natural light, and with views of the Ottawa river, features engineered hardwood floors and quartz countertops throughout. The master bedroom has a 5pc ensuite and the second bedroom has its own 3pc ensuite complete with large glassed-in shower accessible through a cheater door as well as its own large private balcony. This unit also features a dedicated laundry room with lots of storage. The amenities include an award-winning rooftop pool and hot tub, gym, bbq and picnic area, two car washing stations in the underground garage, storage locker, security cameras throughout and key fob entry at the main door. Quick highway access, close to public transit, future LRT and bike paths. Condo Fee includes:Heat, AC & Water