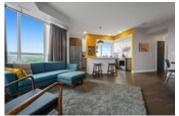

## Description

Welcome to this spectacular waterfront 2 bedroom 2 balcony condo corner unit in a SMOKE-FREE and PET FRIENDLY building. This impressive open concept condo, bursting with natural light, and with views of the Ottawa river, features engineered hardwood floors and quartz countertops throughout. The master bedroom has a 5pc ensuite and the second bedroom has its own 3pc ensuite complete with large glassed-in shower accessible through a cheater door as well as its own large private balcony. This unit also features a dedicated laundry room with lots of storage. The amenities include an award-winning rooftop pool and hot tub, gym, bbq and picnic area, two car washing stations in the underground garage, storage locker, security cameras throughout and key fob entry at the main door. Quick highway access, close to public transit, future LRT and bike paths. Condo Fee includes:Heat, AC & Water