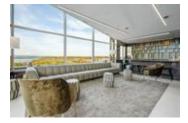

## Description

Welcome to this spectacular waterfront 2 bedroom 2 balcony condo corner unit in a SMOKE-FREE and PET FRIENDLY building. This impressive open concept condo, bursting with natural light, and with views of the Ottawa river, features engineered hardwood floors and quartz countertops throughout. The master bedroom has a 5pc ensuite and the second bedroom has its own 3pc ensuite complete with large glassed-in shower accessible through a cheater door as well as its own large private balcony. This unit also features a dedicated laundry room with lots of storage. The amenities include an award-winning rooftop pool and hot tub, gym, bbq and picnic area, two car washing stations in the underground garage, storage locker, security cameras throughout and key fob entry at the main door. Quick highway access, close to public transit, future LRT and bike paths. Condo Fee includes:Heat, AC & Water