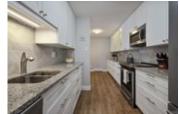

## Description

Welcome to your gorgeous, fully renovated, townhome in Club Citadelle! Main floor features gleaming hardwood flooring, ample natural light from the windows and patio door and a wood burning fireplace in your living room. Cook in your magazine worthy state-of-the-art kitchen featuring granite counters, high-end appliances, and white cabinetry, with lower pot drawers. Glass fronted cabinets show off your glassware/china in your dining room while the lower cupboards and counter offer a gorgeous stream-lined look and ample storage space! Wonderful bar nook just off the kitchen. Generous sized master bedroom with walk-in closet, large bedroom and beautiful bath complete the upstairs. Fully renovated basement rec room, laundry room and storage complete the basement. The Club Citadelle condo complex offers plenty of resort style luxuries inc. pool, clubhouse, plus much more. Offers to be presented Sep 30 @ 12pm. Min 24hrs irr. Seller reserves the right to review and accept preemptive offers.