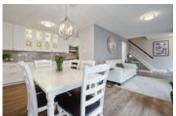

## Description

Welcome to your gorgeous, fully renovated, townhome in Club Citadelle! Main floor features gleaming hardwood flooring, ample natural light from the windows and patio door and a wood burning fireplace in your living room. Cook in your magazine worthy state-of-the-art kitchen featuring granite counters, high-end appliances, and white cabinetry, with lower pot drawers. Glass fronted cabinets show off your glassware/china in your dining room while the lower cupboards and counter offer a gorgeous stream-lined look and ample storage space! Wonderful bar nook just off the kitchen. Generous sized master bedroom with walk-in closet, large bedroom and beautiful bath complete the upstairs. Fully renovated basement rec room, laundry room and storage complete the basement. The Club Citadelle condo complex offers plenty of resort style luxuries inc. pool, clubhouse, plus much more. Offers to be presented Sep 30 @ 12pm. Min 24hrs irr. Seller reserves the right to review and accept preemptive offers.