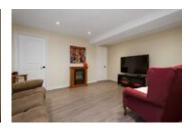

## Description

Welcome to your gorgeous, fully renovated, townhome in Club Citadelle! Main floor features gleaming hardwood flooring, ample natural light from the windows and patio door and a wood burning fireplace in your living room. Cook in your magazine worthy state-of-the-art kitchen featuring granite counters, high-end appliances, and white cabinetry, with lower pot drawers. Glass fronted cabinets show off your glassware/china in your dining room while the lower cupboards and counter offer a gorgeous stream-lined look and ample storage space! Wonderful bar nook just off the kitchen. Generous sized master bedroom with walk-in closet, large bedroom and beautiful bath complete the upstairs. Fully renovated basement rec room, laundry room and storage complete the basement. The Club Citadelle condo complex offers plenty of resort style luxuries inc. pool, clubhouse, plus much more. Offers to be presented Sep 30 @ 12pm. Min 24hrs irr. Seller reserves the right to review and accept preemptive offers.