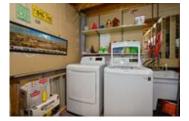

## Description

Welcome to your gorgeous, fully renovated, townhome in Club Citadelle! Main floor features gleaming hardwood flooring, ample natural light from the windows and patio door and a wood burning fireplace in your living room. Cook in your magazine worthy state-of-the-art kitchen featuring granite counters, high-end appliances, and white cabinetry, with lower pot drawers. Glass fronted cabinets show off your glassware/china in your dining room while the lower cupboards and counter offer a gorgeous stream-lined look and ample storage space! Wonderful bar nook just off the kitchen. Generous sized master bedroom with walk-in closet, large bedroom and beautiful bath complete the upstairs. Fully renovated basement rec room, laundry room and storage complete the basement. The Club Citadelle condo complex offers plenty of resort style luxuries inc. pool, clubhouse, plus much more. Offers to be presented Sep 30 @ 12pm. Min 24hrs irr. Seller reserves the right to review and accept preemptive offers.