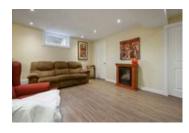

## Description

Welcome to your gorgeous, fully renovated, townhome in Club Citadelle! Main floor features gleaming hardwood flooring, ample natural light from the windows and patio door and a wood burning fireplace in your living room. Cook in your magazine worthy state-of-the-art kitchen featuring granite counters, high-end appliances, and white cabinetry, with lower pot drawers. Glass fronted cabinets show off your glassware/china in your dining room while the lower cupboards and counter offer a gorgeous stream-lined look and ample storage space! Wonderful bar nook just off the kitchen. Generous sized master bedroom with walk-in closet, large bedroom and beautiful bath complete the upstairs. Fully renovated basement rec room, laundry room and storage complete the basement. The Club Citadelle condo complex offers plenty of resort style luxuries inc. pool, clubhouse, plus much more. Offers to be presented Sep 30 @ 12pm. Min 24hrs irr. Seller reserves the right to review and accept preemptive offers.