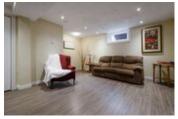

## Description

Welcome to your gorgeous, fully renovated, townhome in Club Citadelle! Main floor features gleaming hardwood flooring, ample natural light from the windows and patio door and a wood burning fireplace in your living room. Cook in your magazine worthy state-of-the-art kitchen featuring granite counters, high-end appliances, and white cabinetry, with lower pot drawers. Glass fronted cabinets show off your glassware/china in your dining room while the lower cupboards and counter offer a gorgeous stream-lined look and ample storage space! Wonderful bar nook just off the kitchen. Generous sized master bedroom with walk-in closet, large bedroom and beautiful bath complete the upstairs. Fully renovated basement rec room, laundry room and storage complete the basement. The Club Citadelle condo complex offers plenty of resort style luxuries inc. pool, clubhouse, plus much more. Offers to be presented Sep 30 @ 12pm. Min 24hrs irr. Seller reserves the right to review and accept preemptive offers.