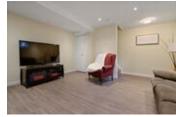

## Description

Welcome to your gorgeous, fully renovated, townhome in Club Citadelle! Main floor features gleaming hardwood flooring, ample natural light from the windows and patio door and a wood burning fireplace in your living room. Cook in your magazine worthy state-of-the-art kitchen featuring granite counters, high-end appliances, and white cabinetry, with lower pot drawers. Glass fronted cabinets show off your glassware/china in your dining room while the lower cupboards and counter offer a gorgeous stream-lined look and ample storage space! Wonderful bar nook just off the kitchen. Generous sized master bedroom with walk-in closet, large bedroom and beautiful bath complete the upstairs. Fully renovated basement rec room, laundry room and storage complete the basement. The Club Citadelle condo complex offers plenty of resort style luxuries inc. pool, clubhouse, plus much more. Offers to be presented Sep 30 @ 12pm. Min 24hrs irr. Seller reserves the right to review and accept preemptive offers.