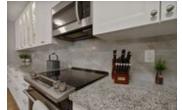

## Description

Welcome to your gorgeous, fully renovated, townhome in Club Citadelle! Main floor features gleaming hardwood flooring, ample natural light from the windows and patio door and a wood burning fireplace in your living room. Cook in your magazine worthy state-of-the-art kitchen featuring granite counters, high-end appliances, and white cabinetry, with lower pot drawers. Glass fronted cabinets show off your glassware/china in your dining room while the lower cupboards and counter offer a gorgeous stream-lined look and ample storage space! Wonderful bar nook just off the kitchen. Generous sized master bedroom with walk-in closet, large bedroom and beautiful bath complete the upstairs. Fully renovated basement rec room, laundry room and storage complete the basement. The Club Citadelle condo complex offers plenty of resort style luxuries inc. pool, clubhouse, plus much more. Offers to be presented Sep 30 @ 12pm. Min 24hrs irr. Seller reserves the right to review and accept preemptive offers.