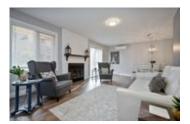

## Description

Welcome to your gorgeous, fully renovated, townhome in Club Citadelle! Main floor features gleaming hardwood flooring, ample natural light from the windows and patio door and a wood burning fireplace in your living room. Cook in your magazine worthy state-of-the-art kitchen featuring granite counters, high-end appliances, and white cabinetry, with lower pot drawers. Glass fronted cabinets show off your glassware/china in your dining room while the lower cupboards and counter offer a gorgeous stream-lined look and ample storage space! Wonderful bar nook just off the kitchen. Generous sized master bedroom with walk-in closet, large bedroom and beautiful bath complete the upstairs. Fully renovated basement rec room, laundry room and storage complete the basement. The Club Citadelle condo complex offers plenty of resort style luxuries inc. pool, clubhouse, plus much more. Offers to be presented Sep 30 @ 12pm. Min 24hrs irr. Seller reserves the right to review and accept preemptive offers.