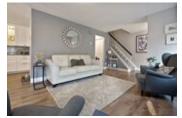

## Description

Welcome to your gorgeous, fully renovated, townhome in Club Citadelle! Main floor features gleaming hardwood flooring, ample natural light from the windows and patio door and a wood burning fireplace in your living room. Cook in your magazine worthy state-of-the-art kitchen featuring granite counters, high-end appliances, and white cabinetry, with lower pot drawers. Glass fronted cabinets show off your glassware/china in your dining room while the lower cupboards and counter offer a gorgeous stream-lined look and ample storage space! Wonderful bar nook just off the kitchen. Generous sized master bedroom with walk-in closet, large bedroom and beautiful bath complete the upstairs. Fully renovated basement rec room, laundry room and storage complete the basement. The Club Citadelle condo complex offers plenty of resort style luxuries inc. pool, clubhouse, plus much more. Offers to be presented Sep 30 @ 12pm. Min 24hrs irr. Seller reserves the right to review and accept preemptive offers.