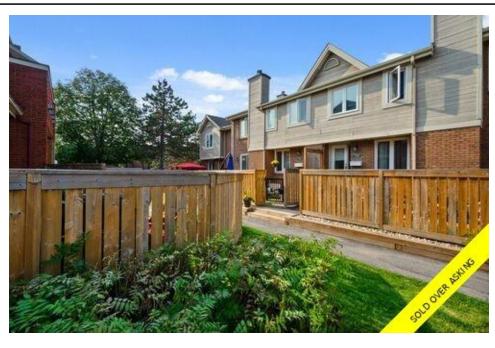

## Description

Welcome to your gorgeous, fully renovated, townhome in Club Citadelle! Main floor features gleaming hardwood flooring, ample natural light from the windows and patio door and a wood burning fireplace in your living room. Cook in your magazine worthy state-of-the-art kitchen featuring granite counters, high-end appliances, and white cabinetry, with lower pot drawers. Glass fronted cabinets show off your glassware/china in your dining room while the lower cupboards and counter offer a gorgeous stream-lined look and ample storage space! Wonderful bar nook just off the kitchen. Generous sized master bedroom with walk-in closet, large bedroom and beautiful bath complete the upstairs. Fully renovated basement rec room, laundry room and storage complete the basement. The Club Citadelle condo complex offers plenty of resort style luxuries inc. pool, clubhouse, plus much more. Offers to be presented Sep 30 @ 12pm. Min 24hrs irr. Seller reserves the right to review and accept preemptive offers.