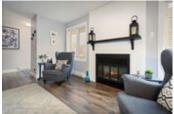

## Description

Welcome to your gorgeous, fully renovated, townhome in Club Citadelle! Main floor features gleaming hardwood flooring, ample natural light from the windows and patio door and a wood burning fireplace in your living room. Cook in your magazine worthy state-of-the-art kitchen featuring granite counters, high-end appliances, and white cabinetry, with lower pot drawers. Glass fronted cabinets show off your glassware/china in your dining room while the lower cupboards and counter offer a gorgeous stream-lined look and ample storage space! Wonderful bar nook just off the kitchen. Generous sized master bedroom with walk-in closet, large bedroom and beautiful bath complete the upstairs. Fully renovated basement rec room, laundry room and storage complete the basement. The Club Citadelle condo complex offers plenty of resort style luxuries inc. pool, clubhouse, plus much more. Offers to be presented Sep 30 @ 12pm. Min 24hrs irr. Seller reserves the right to review and accept preemptive offers.