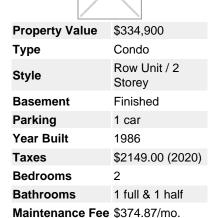

## Description

Welcome to your gorgeous, fully renovated, townhome in Club Citadelle! Main floor features gleaming hardwood flooring, ample natural light from the windows and patio door and a wood burning fireplace in your living room. Cook in your magazine worthy state-of-the-art kitchen featuring granite counters, high-end appliances, and white cabinetry, with lower pot drawers. Glass fronted cabinets show off your glassware/china in your dining room while the lower cupboards and counter offer a gorgeous stream-lined look and ample storage space! Wonderful bar nook just off the kitchen. Generous sized master bedroom with walk-in closet, large bedroom and beautiful bath complete the upstairs. Fully renovated basement rec room, laundry room and storage complete the basement. The Club Citadelle condo complex offers plenty of resort style luxuries inc. pool, clubhouse, plus much more. Offers to be presented Sep 30 @ 12pm. Min 24hrs irr. Seller reserves the right to review and accept preemptive offers.