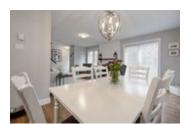

## Description

Welcome to your gorgeous, fully renovated, townhome in Club Citadelle! Main floor features gleaming hardwood flooring, ample natural light from the windows and patio door and a wood burning fireplace in your living room. Cook in your magazine worthy state-of-the-art kitchen featuring granite counters, high-end appliances, and white cabinetry, with lower pot drawers. Glass fronted cabinets show off your glassware/china in your dining room while the lower cupboards and counter offer a gorgeous stream-lined look and ample storage space! Wonderful bar nook just off the kitchen. Generous sized master bedroom with walk-in closet, large bedroom and beautiful bath complete the upstairs. Fully renovated basement rec room, laundry room and storage complete the basement. The Club Citadelle condo complex offers plenty of resort style luxuries inc. pool, clubhouse, plus much more. Offers to be presented Sep 30 @ 12pm. Min 24hrs irr. Seller reserves the right to review and accept preemptive offers.