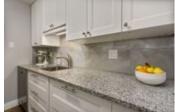

## Description

Welcome to your gorgeous, fully renovated, townhome in Club Citadelle! Main floor features gleaming hardwood flooring, ample natural light from the windows and patio door and a wood burning fireplace in your living room. Cook in your magazine worthy state-of-the-art kitchen featuring granite counters, high-end appliances, and white cabinetry, with lower pot drawers. Glass fronted cabinets show off your glassware/china in your dining room while the lower cupboards and counter offer a gorgeous stream-lined look and ample storage space! Wonderful bar nook just off the kitchen. Generous sized master bedroom with walk-in closet, large bedroom and beautiful bath complete the upstairs. Fully renovated basement rec room, laundry room and storage complete the basement. The Club Citadelle condo complex offers plenty of resort style luxuries inc. pool, clubhouse, plus much more. Offers to be presented Sep 30 @ 12pm. Min 24hrs irr. Seller reserves the right to review and accept preemptive offers.