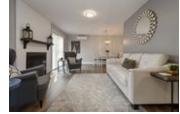

## Description

Welcome to your gorgeous, fully renovated, townhome in Club Citadelle! Main floor features gleaming hardwood flooring, ample natural light from the windows and patio door and a wood burning fireplace in your living room. Cook in your magazine worthy state-of-the-art kitchen featuring granite counters, high-end appliances, and white cabinetry, with lower pot drawers. Glass fronted cabinets show off your glassware/china in your dining room while the lower cupboards and counter offer a gorgeous stream-lined look and ample storage space! Wonderful bar nook just off the kitchen. Generous sized master bedroom with walk-in closet, large bedroom and beautiful bath complete the upstairs. Fully renovated basement rec room, laundry room and storage complete the basement. The Club Citadelle condo complex offers plenty of resort style luxuries inc. pool, clubhouse, plus much more. Offers to be presented Sep 30 @ 12pm. Min 24hrs irr. Seller reserves the right to review and accept preemptive offers.