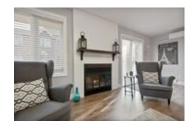

## Description

Welcome to your gorgeous, fully renovated, townhome in Club Citadelle! Main floor features gleaming hardwood flooring, ample natural light from the windows and patio door and a wood burning fireplace in your living room. Cook in your magazine worthy state-of-the-art kitchen featuring granite counters, high-end appliances, and white cabinetry, with lower pot drawers. Glass fronted cabinets show off your glassware/china in your dining room while the lower cupboards and counter offer a gorgeous stream-lined look and ample storage space! Wonderful bar nook just off the kitchen. Generous sized master bedroom with walk-in closet, large bedroom and beautiful bath complete the upstairs. Fully renovated basement rec room, laundry room and storage complete the basement. The Club Citadelle condo complex offers plenty of resort style luxuries inc. pool, clubhouse, plus much more. Offers to be presented Sep 30 @ 12pm. Min 24hrs irr. Seller reserves the right to review and accept preemptive offers.