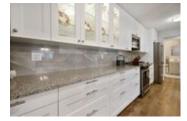

## Description

Welcome to your gorgeous, fully renovated, townhome in Club Citadelle! Main floor features gleaming hardwood flooring, ample natural light from the windows and patio door and a wood burning fireplace in your living room. Cook in your magazine worthy state-of-the-art kitchen featuring granite counters, high-end appliances, and white cabinetry, with lower pot drawers. Glass fronted cabinets show off your glassware/china in your dining room while the lower cupboards and counter offer a gorgeous stream-lined look and ample storage space! Wonderful bar nook just off the kitchen. Generous sized master bedroom with walk-in closet, large bedroom and beautiful bath complete the upstairs. Fully renovated basement rec room, laundry room and storage complete the basement. The Club Citadelle condo complex offers plenty of resort style luxuries inc. pool, clubhouse, plus much more. Offers to be presented Sep 30 @ 12pm. Min 24hrs irr. Seller reserves the right to review and accept preemptive offers.