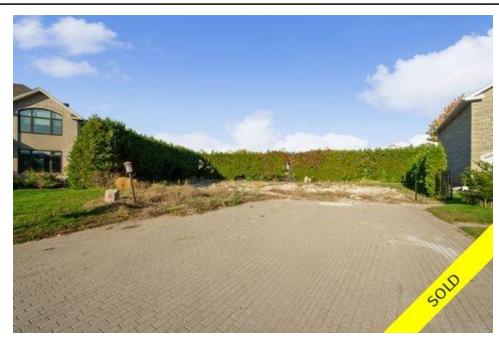

## 12 Craigmohr Court, Ottawa, ON, K2G 5P3, Canada

MLS®# 1226229

Lot

60.43 ft

110.58 ft

Type

Lot Frontage

Lot Depth

## Description

Rare opportunity! Build your dream home on this estate lot in a developed neighbourhood. This large pie shaped lot is located on a cul-de-sac in a beautiful and quiet area. This fully serviced land previously held a 6-bedroom home, therefore NO development fees will apply to your new build. Do you have a vision to build your custom bungalow, or a grand 2-storey home? Take advantage of the lot size and include a backyard oasis for your family and friends to enjoy. Please contact us for further details and development options.