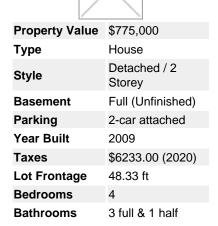

## Description

Welcome to your stunning 4-bed, 3.5-bath home located on a corner lot in Chaperal. This beautiful home features an impressive main floor with exquisite dark hardwood flooring, ample natural light and plenty of space! Find your own nook whether you are working/schooling in the home office, reading in the living room, entertaining in the dining room or unwinding in the family room with gas f/p. Cook in your spacious kitchen with a gas stove, granite counters and an island with a sizeable breakfast bar. Retire upstairs to your grand master bedroom with a walk-in closet and spa-like ensuite with a soaker tub and a stand up shower. Three other massive bedrooms, one with an ensuite, 2nd floor laundry and family bath complete the upstairs. Unfinished basement is waiting for your imagination! Enjoy the backyard with a deck, a patio and your very own hot tub! Offers to be presented Oct 5 at 6pm, however Seller reserves the right to review and may accept pre-emptive offers. 24hrs irrevocable.