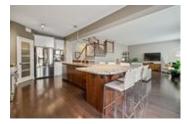

## Description

Welcome to your stunning 4-bed, 3.5-bath home located on a corner lot in Chaperal. This beautiful home features an impressive main floor with exquisite dark hardwood flooring, ample natural light and plenty of space! Find your own nook whether you are working/schooling in the home office, reading in the living room, entertaining in the dining room or unwinding in the family room with gas f/p. Cook in your spacious kitchen with a gas stove, granite counters and an island with a sizeable breakfast bar. Retire upstairs to your grand master bedroom with a walk-in closet and spa-like ensuite with a soaker tub and a stand up shower. Three other massive bedrooms, one with an ensuite, 2nd floor laundry and family bath complete the upstairs. Unfinished basement is waiting for your imagination! Enjoy the backyard with a deck, a patio and your very own hot tub! Offers to be presented Oct 5 at 6pm, however Seller reserves the right to review and may accept pre-emptive offers. 24hrs irrevocable.