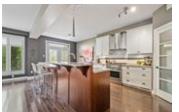

## Description

Welcome to your stunning 4-bed, 3.5-bath home located on a corner lot in Chaperal. This beautiful home features an impressive main floor with exquisite dark hardwood flooring, ample natural light and plenty of space! Find your own nook whether you are working/schooling in the home office, reading in the living room, entertaining in the dining room or unwinding in the family room with gas f/p. Cook in your spacious kitchen with a gas stove, granite counters and an island with a sizeable breakfast bar. Retire upstairs to your grand master bedroom with a walk-in closet and spa-like ensuite with a soaker tub and a stand up shower. Three other massive bedrooms, one with an ensuite, 2nd floor laundry and family bath complete the upstairs. Unfinished basement is waiting for your imagination! Enjoy the backyard with a deck, a patio and your very own hot tub! Offers to be presented Oct 5 at 6pm, however Seller reserves the right to review and may accept pre-emptive offers. 24hrs irrevocable.