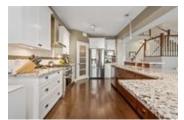

## Description

Welcome to your stunning 4-bed, 3.5-bath home located on a corner lot in Chaperal. This beautiful home features an impressive main floor with exquisite dark hardwood flooring, ample natural light and plenty of space! Find your own nook whether you are working/schooling in the home office, reading in the living room, entertaining in the dining room or unwinding in the family room with gas f/p. Cook in your spacious kitchen with a gas stove, granite counters and an island with a sizeable breakfast bar. Retire upstairs to your grand master bedroom with a walk-in closet and spa-like ensuite with a soaker tub and a stand up shower. Three other massive bedrooms, one with an ensuite, 2nd floor laundry and family bath complete the upstairs. Unfinished basement is waiting for your imagination! Enjoy the backyard with a deck, a patio and your very own hot tub! Offers to be presented Oct 5 at 6pm, however Seller reserves the right to review and may accept pre-emptive offers. 24hrs irrevocable.