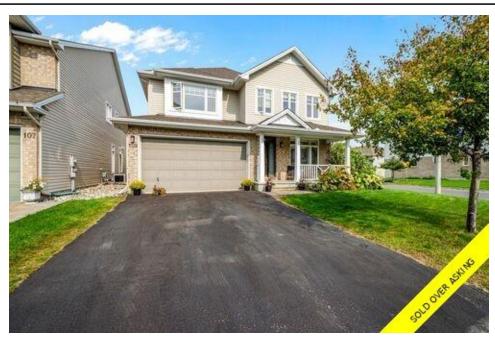

## Description

Welcome to your stunning 4-bed, 3.5-bath home located on a corner lot in Chaperal. This beautiful home features an impressive main floor with exquisite dark hardwood flooring, ample natural light and plenty of space! Find your own nook whether you are working/schooling in the home office, reading in the living room, entertaining in the dining room or unwinding in the family room with gas f/p. Cook in your spacious kitchen with a gas stove, granite counters and an island with a sizeable breakfast bar. Retire upstairs to your grand master bedroom with a walk-in closet and spa-like ensuite with a soaker tub and a stand up shower. Three other massive bedrooms, one with an ensuite, 2nd floor laundry and family bath complete the upstairs. Unfinished basement is waiting for your imagination! Enjoy the backyard with a deck, a patio and your very own hot tub! Offers to be presented Oct 5 at 6pm, however Seller reserves the right to review and may accept pre-emptive offers. 24hrs irrevocable.