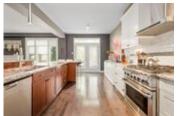

## Description

Welcome to your stunning 4-bed, 3.5-bath home located on a corner lot in Chaperal. This beautiful home features an impressive main floor with exquisite dark hardwood flooring, ample natural light and plenty of space! Find your own nook whether you are working/schooling in the home office, reading in the living room, entertaining in the dining room or unwinding in the family room with gas f/p. Cook in your spacious kitchen with a gas stove, granite counters and an island with a sizeable breakfast bar. Retire upstairs to your grand master bedroom with a walk-in closet and spa-like ensuite with a soaker tub and a stand up shower. Three other massive bedrooms, one with an ensuite, 2nd floor laundry and family bath complete the upstairs. Unfinished basement is waiting for your imagination! Enjoy the backyard with a deck, a patio and your very own hot tub! Offers to be presented Oct 5 at 6pm, however Seller reserves the right to review and may accept pre-emptive offers. 24hrs irrevocable.