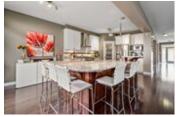

## Description

Welcome to your stunning 4-bed, 3.5-bath home located on a corner lot in Chaperal. This beautiful home features an impressive main floor with exquisite dark hardwood flooring, ample natural light and plenty of space! Find your own nook whether you are working/schooling in the home office, reading in the living room, entertaining in the dining room or unwinding in the family room with gas f/p. Cook in your spacious kitchen with a gas stove, granite counters and an island with a sizeable breakfast bar. Retire upstairs to your grand master bedroom with a walk-in closet and spa-like ensuite with a soaker tub and a stand up shower. Three other massive bedrooms, one with an ensuite, 2nd floor laundry and family bath complete the upstairs. Unfinished basement is waiting for your imagination! Enjoy the backyard with a deck, a patio and your very own hot tub! Offers to be presented Oct 5 at 6pm, however Seller reserves the right to review and may accept pre-emptive offers. 24hrs irrevocable.