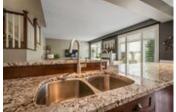

## Description

Welcome to your stunning 4-bed, 3.5-bath home located on a corner lot in Chaperal. This beautiful home features an impressive main floor with exquisite dark hardwood flooring, ample natural light and plenty of space! Find your own nook whether you are working/schooling in the home office, reading in the living room, entertaining in the dining room or unwinding in the family room with gas f/p. Cook in your spacious kitchen with a gas stove, granite counters and an island with a sizeable breakfast bar. Retire upstairs to your grand master bedroom with a walk-in closet and spa-like ensuite with a soaker tub and a stand up shower. Three other massive bedrooms, one with an ensuite, 2nd floor laundry and family bath complete the upstairs. Unfinished basement is waiting for your imagination! Enjoy the backyard with a deck, a patio and your very own hot tub! Offers to be presented Oct 5 at 6pm, however Seller reserves the right to review and may accept pre-emptive offers. 24hrs irrevocable.