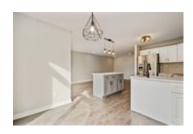

## Description

Curb appeal! Welcome to an essentially a brand-new townhome in the heart of Avalon with your own private driveway! Greet your family and friends in your large open foyer, entertain in your open concept main floor with living room, dining room, kitchen and eating area with gorgeous hardwood flooring and ample natural light. Prepare gourmet meals in your bright kitchen with white custom cabinetry, quartz countertops and stainless steel appliances with large center island and patio doors out to the large backyard and deck. Spacious master bedroom with walk-in closet and elegant ensuite with subway tiled stand up shower along with two other good-size bedrooms and renovated family bath are found upstairs. Fully finished basement boasts a rec room with gas f/p. Enjoy your large backyard with a deck. Window coverings to be installed on the main floor patio door and windows. Offers to be presented Oct 4 at 11am, min 24hrs irr, Seller reserves the right to review and accept preemptive offers.