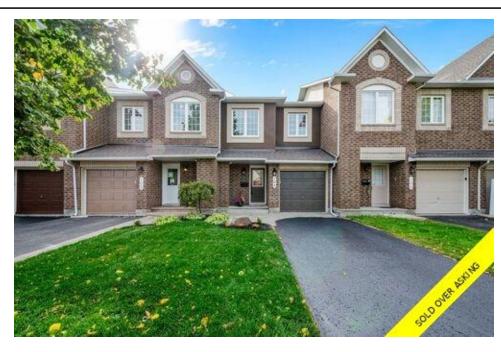

## Description

Curb appeal! Welcome to an essentially a brand-new townhome in the heart of Avalon with your own private driveway! Greet your family and friends in your large open foyer, entertain in your open concept main floor with living room, dining room, kitchen and eating area with gorgeous hardwood flooring and ample natural light. Prepare gourmet meals in your bright kitchen with white custom cabinetry, quartz countertops and stainless steel appliances with large center island and patio doors out to the large backyard and deck. Spacious master bedroom with walk-in closet and elegant ensuite with subway tiled stand up shower along with two other good-size bedrooms and renovated family bath are found upstairs. Fully finished basement boasts a rec room with gas f/p. Enjoy your large backyard with a deck. Window coverings to be installed on the main floor patio door and windows. Offers to be presented Oct 4 at 11am, min 24hrs irr, Seller reserves the right to review and accept preemptive offers.