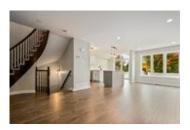

## Description

Curb appeal! Welcome to an essentially a brand-new townhome in the heart of Avalon with your own private driveway! Greet your family and friends in your large open foyer, entertain in your open concept main floor with living room, dining room, kitchen and eating area with gorgeous hardwood flooring and ample natural light. Prepare gourmet meals in your bright kitchen with white custom cabinetry, quartz countertops and stainless steel appliances with large center island and patio doors out to the large backyard and deck. Spacious master bedroom with walk-in closet and elegant ensuite with subway tiled stand up shower along with two other good-size bedrooms and renovated family bath are found upstairs. Fully finished basement boasts a rec room with gas f/p. Enjoy your large backyard with a deck. Window coverings to be installed on the main floor patio door and windows. Offers to be presented Oct 4 at 11am, min 24hrs irr, Seller reserves the right to review and accept preemptive offers.