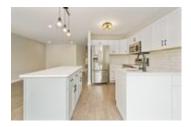

## Description

Curb appeal! Welcome to an essentially a brand-new townhome in the heart of Avalon with your own private driveway! Greet your family and friends in your large open foyer, entertain in your open concept main floor with living room, dining room, kitchen and eating area with gorgeous hardwood flooring and ample natural light. Prepare gourmet meals in your bright kitchen with white custom cabinetry, quartz countertops and stainless steel appliances with large center island and patio doors out to the large backyard and deck. Spacious master bedroom with walk-in closet and elegant ensuite with subway tiled stand up shower along with two other good-size bedrooms and renovated family bath are found upstairs. Fully finished basement boasts a rec room with gas f/p. Enjoy your large backyard with a deck. Window coverings to be installed on the main floor patio door and windows. Offers to be presented Oct 4 at 11am, min 24hrs irr, Seller reserves the right to review and accept preemptive offers.