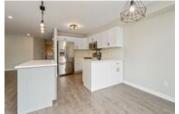

## Description

Curb appeal! Welcome to an essentially a brand-new townhome in the heart of Avalon with your own private driveway! Greet your family and friends in your large open foyer, entertain in your open concept main floor with living room, dining room, kitchen and eating area with gorgeous hardwood flooring and ample natural light. Prepare gourmet meals in your bright kitchen with white custom cabinetry, quartz countertops and stainless steel appliances with large center island and patio doors out to the large backyard and deck. Spacious master bedroom with walk-in closet and elegant ensuite with subway tiled stand up shower along with two other good-size bedrooms and renovated family bath are found upstairs. Fully finished basement boasts a rec room with gas f/p. Enjoy your large backyard with a deck. Window coverings to be installed on the main floor patio door and windows. Offers to be presented Oct 4 at 11am, min 24hrs irr, Seller reserves the right to review and accept preemptive offers.