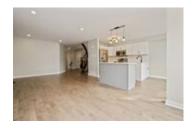

## Description

Curb appeal! Welcome to an essentially a brand-new townhome in the heart of Avalon with your own private driveway! Greet your family and friends in your large open foyer, entertain in your open concept main floor with living room, dining room, kitchen and eating area with gorgeous hardwood flooring and ample natural light. Prepare gourmet meals in your bright kitchen with white custom cabinetry, quartz countertops and stainless steel appliances with large center island and patio doors out to the large backyard and deck. Spacious master bedroom with walk-in closet and elegant ensuite with subway tiled stand up shower along with two other good-size bedrooms and renovated family bath are found upstairs. Fully finished basement boasts a rec room with gas f/p. Enjoy your large backyard with a deck. Window coverings to be installed on the main floor patio door and windows. Offers to be presented Oct 4 at 11am, min 24hrs irr, Seller reserves the right to review and accept preemptive offers.