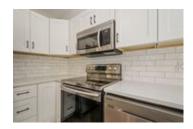

## Description

Curb appeal! Welcome to an essentially a brand-new townhome in the heart of Avalon with your own private driveway! Greet your family and friends in your large open foyer, entertain in your open concept main floor with living room, dining room, kitchen and eating area with gorgeous hardwood flooring and ample natural light. Prepare gourmet meals in your bright kitchen with white custom cabinetry, quartz countertops and stainless steel appliances with large center island and patio doors out to the large backyard and deck. Spacious master bedroom with walk-in closet and elegant ensuite with subway tiled stand up shower along with two other good-size bedrooms and renovated family bath are found upstairs. Fully finished basement boasts a rec room with gas f/p. Enjoy your large backyard with a deck. Window coverings to be installed on the main floor patio door and windows. Offers to be presented Oct 4 at 11am, min 24hrs irr, Seller reserves the right to review and accept preemptive offers.