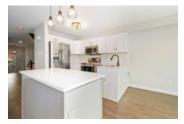

## Description

Curb appeal! Welcome to an essentially a brand-new townhome in the heart of Avalon with your own private driveway! Greet your family and friends in your large open foyer, entertain in your open concept main floor with living room, dining room, kitchen and eating area with gorgeous hardwood flooring and ample natural light. Prepare gourmet meals in your bright kitchen with white custom cabinetry, quartz countertops and stainless steel appliances with large center island and patio doors out to the large backyard and deck. Spacious master bedroom with walk-in closet and elegant ensuite with subway tiled stand up shower along with two other good-size bedrooms and renovated family bath are found upstairs. Fully finished basement boasts a rec room with gas f/p. Enjoy your large backyard with a deck. Window coverings to be installed on the main floor patio door and windows. Offers to be presented Oct 4 at 11am, min 24hrs irr, Seller reserves the right to review and accept preemptive offers.