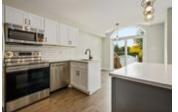

## Description

Curb appeal! Welcome to an essentially a brand-new townhome in the heart of Avalon with your own private driveway! Greet your family and friends in your large open foyer, entertain in your open concept main floor with living room, dining room, kitchen and eating area with gorgeous hardwood flooring and ample natural light. Prepare gourmet meals in your bright kitchen with white custom cabinetry, quartz countertops and stainless steel appliances with large center island and patio doors out to the large backyard and deck. Spacious master bedroom with walk-in closet and elegant ensuite with subway tiled stand up shower along with two other good-size bedrooms and renovated family bath are found upstairs. Fully finished basement boasts a rec room with gas f/p. Enjoy your large backyard with a deck. Window coverings to be installed on the main floor patio door and windows. Offers to be presented Oct 4 at 11am, min 24hrs irr, Seller reserves the right to review and accept preemptive offers.