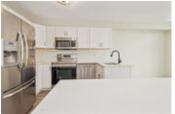

## Description

Curb appeal! Welcome to an essentially a brand-new townhome in the heart of Avalon with your own private driveway! Greet your family and friends in your large open foyer, entertain in your open concept main floor with living room, dining room, kitchen and eating area with gorgeous hardwood flooring and ample natural light. Prepare gourmet meals in your bright kitchen with white custom cabinetry, quartz countertops and stainless steel appliances with large center island and patio doors out to the large backyard and deck. Spacious master bedroom with walk-in closet and elegant ensuite with subway tiled stand up shower along with two other good-size bedrooms and renovated family bath are found upstairs. Fully finished basement boasts a rec room with gas f/p. Enjoy your large backyard with a deck. Window coverings to be installed on the main floor patio door and windows. Offers to be presented Oct 4 at 11am, min 24hrs irr, Seller reserves the right to review and accept preemptive offers.