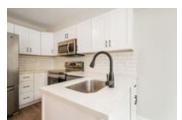

## Description

Curb appeal! Welcome to an essentially a brand-new townhome in the heart of Avalon with your own private driveway! Greet your family and friends in your large open foyer, entertain in your open concept main floor with living room, dining room, kitchen and eating area with gorgeous hardwood flooring and ample natural light. Prepare gourmet meals in your bright kitchen with white custom cabinetry, quartz countertops and stainless steel appliances with large center island and patio doors out to the large backyard and deck. Spacious master bedroom with walk-in closet and elegant ensuite with subway tiled stand up shower along with two other good-size bedrooms and renovated family bath are found upstairs. Fully finished basement boasts a rec room with gas f/p. Enjoy your large backyard with a deck. Window coverings to be installed on the main floor patio door and windows. Offers to be presented Oct 4 at 11am, min 24hrs irr, Seller reserves the right to review and accept preemptive offers.