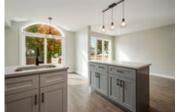

## Description

Curb appeal! Welcome to an essentially a brand-new townhome in the heart of Avalon with your own private driveway! Greet your family and friends in your large open foyer, entertain in your open concept main floor with living room, dining room, kitchen and eating area with gorgeous hardwood flooring and ample natural light. Prepare gourmet meals in your bright kitchen with white custom cabinetry, quartz countertops and stainless steel appliances with large center island and patio doors out to the large backyard and deck. Spacious master bedroom with walk-in closet and elegant ensuite with subway tiled stand up shower along with two other good-size bedrooms and renovated family bath are found upstairs. Fully finished basement boasts a rec room with gas f/p. Enjoy your large backyard with a deck. Window coverings to be installed on the main floor patio door and windows. Offers to be presented Oct 4 at 11am, min 24hrs irr, Seller reserves the right to review and accept preemptive offers.