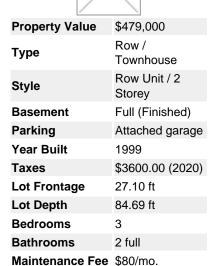

## Description

Welcome to your gorgeous end-unit townhome backing onto the greenbelt with curb appeal! The open-concept main floor boasts gleaming hardwood floors, soaring 12'6" ceilings and a view of nature through your ample windows. Entertain in your spacious dining room and living room with a gas fireplace. Enjoy your gorgeous updated bright kitchen with granite counters, breakfast bar island and access to the low-maintenance backyard with large deck. Main floor bathroom now a walk-in pantry. Retire upstairs to your airy master bedroom with cheater access to the family bath and one other bedroom. Enjoy the large basement rec room with a bar area. Another bedroom, full bathroom and laundry room complete the basement. Take a walk in Conroy Pit just by stepping out of your backyard. Monthly fees cover maintenance of the street and grass cutting of the common areas. Offers to be presented Oct 6 at 12pm, however Seller reserves the right to review and accept preemptive offers. 24hrs irrevocable.