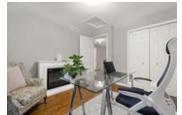

## Description

Welcome to your gorgeous end-unit townhome backing onto the greenbelt with curb appeal! The open-concept main floor boasts gleaming hardwood floors, soaring 12'6" ceilings and a view of nature through your ample windows. Entertain in your spacious dining room and living room with a gas fireplace. Enjoy your gorgeous updated bright kitchen with granite counters, breakfast bar island and access to the low-maintenance backyard with large deck. Main floor bathroom now a walk-in pantry. Retire upstairs to your airy master bedroom with cheater access to the family bath and one other bedroom. Enjoy the large basement rec room with a bar area. Another bedroom, full bathroom and laundry room complete the basement. Take a walk in Conroy Pit just by stepping out of your backyard. Monthly fees cover maintenance of the street and grass cutting of the common areas. Offers to be presented Oct 6 at 12pm, however Seller reserves the right to review and accept preemptive offers. 24hrs irrevocable.