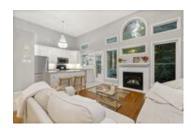

## Description

Welcome to your gorgeous end-unit townhome backing onto the greenbelt with curb appeal! The open-concept main floor boasts gleaming hardwood floors, soaring 12'6" ceilings and a view of nature through your ample windows. Entertain in your spacious dining room and living room with a gas fireplace. Enjoy your gorgeous updated bright kitchen with granite counters, breakfast bar island and access to the low-maintenance backyard with large deck. Main floor bathroom now a walk-in pantry. Retire upstairs to your airy master bedroom with cheater access to the family bath and one other bedroom. Enjoy the large basement rec room with a bar area. Another bedroom, full bathroom and laundry room complete the basement. Take a walk in Conroy Pit just by stepping out of your backyard. Monthly fees cover maintenance of the street and grass cutting of the common areas. Offers to be presented Oct 6 at 12pm, however Seller reserves the right to review and accept preemptive offers. 24hrs irrevocable.