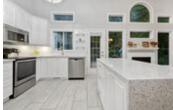

## Description

Welcome to your gorgeous end-unit townhome backing onto the greenbelt with curb appeal! The open-concept main floor boasts gleaming hardwood floors, soaring 12'6" ceilings and a view of nature through your ample windows. Entertain in your spacious dining room and living room with a gas fireplace. Enjoy your gorgeous updated bright kitchen with granite counters, breakfast bar island and access to the low-maintenance backyard with large deck. Main floor bathroom now a walk-in pantry. Retire upstairs to your airy master bedroom with cheater access to the family bath and one other bedroom. Enjoy the large basement rec room with a bar area. Another bedroom, full bathroom and laundry room complete the basement. Take a walk in Conroy Pit just by stepping out of your backyard. Monthly fees cover maintenance of the street and grass cutting of the common areas. Offers to be presented Oct 6 at 12pm, however Seller reserves the right to review and accept preemptive offers. 24hrs irrevocable.