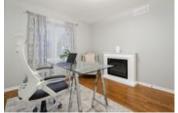

## Description

Welcome to your gorgeous end-unit townhome backing onto the greenbelt with curb appeal! The open-concept main floor boasts gleaming hardwood floors, soaring 12'6" ceilings and a view of nature through your ample windows. Entertain in your spacious dining room and living room with a gas fireplace. Enjoy your gorgeous updated bright kitchen with granite counters, breakfast bar island and access to the low-maintenance backyard with large deck. Main floor bathroom now a walk-in pantry. Retire upstairs to your airy master bedroom with cheater access to the family bath and one other bedroom. Enjoy the large basement rec room with a bar area. Another bedroom, full bathroom and laundry room complete the basement. Take a walk in Conroy Pit just by stepping out of your backyard. Monthly fees cover maintenance of the street and grass cutting of the common areas. Offers to be presented Oct 6 at 12pm, however Seller reserves the right to review and accept preemptive offers. 24hrs irrevocable.