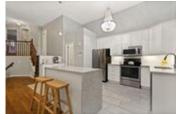

## Description

Welcome to your gorgeous end-unit townhome backing onto the greenbelt with curb appeal! The open-concept main floor boasts gleaming hardwood floors, soaring 12'6" ceilings and a view of nature through your ample windows. Entertain in your spacious dining room and living room with a gas fireplace. Enjoy your gorgeous updated bright kitchen with granite counters, breakfast bar island and access to the low-maintenance backyard with large deck. Main floor bathroom now a walk-in pantry. Retire upstairs to your airy master bedroom with cheater access to the family bath and one other bedroom. Enjoy the large basement rec room with a bar area. Another bedroom, full bathroom and laundry room complete the basement. Take a walk in Conroy Pit just by stepping out of your backyard. Monthly fees cover maintenance of the street and grass cutting of the common areas. Offers to be presented Oct 6 at 12pm, however Seller reserves the right to review and accept preemptive offers. 24hrs irrevocable.