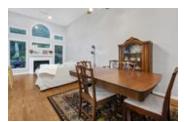

## Description

Welcome to your gorgeous end-unit townhome backing onto the greenbelt with curb appeal! The open-concept main floor boasts gleaming hardwood floors, soaring 12'6" ceilings and a view of nature through your ample windows. Entertain in your spacious dining room and living room with a gas fireplace. Enjoy your gorgeous updated bright kitchen with granite counters, breakfast bar island and access to the low-maintenance backyard with large deck. Main floor bathroom now a walk-in pantry. Retire upstairs to your airy master bedroom with cheater access to the family bath and one other bedroom. Enjoy the large basement rec room with a bar area. Another bedroom, full bathroom and laundry room complete the basement. Take a walk in Conroy Pit just by stepping out of your backyard. Monthly fees cover maintenance of the street and grass cutting of the common areas. Offers to be presented Oct 6 at 12pm, however Seller reserves the right to review and accept preemptive offers. 24hrs irrevocable.