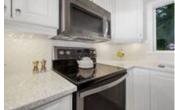

## Description

Welcome to your gorgeous end-unit townhome backing onto the greenbelt with curb appeal! The open-concept main floor boasts gleaming hardwood floors, soaring 12'6" ceilings and a view of nature through your ample windows. Entertain in your spacious dining room and living room with a gas fireplace. Enjoy your gorgeous updated bright kitchen with granite counters, breakfast bar island and access to the low-maintenance backyard with large deck. Main floor bathroom now a walk-in pantry. Retire upstairs to your airy master bedroom with cheater access to the family bath and one other bedroom. Enjoy the large basement rec room with a bar area. Another bedroom, full bathroom and laundry room complete the basement. Take a walk in Conroy Pit just by stepping out of your backyard. Monthly fees cover maintenance of the street and grass cutting of the common areas. Offers to be presented Oct 6 at 12pm, however Seller reserves the right to review and accept preemptive offers. 24hrs irrevocable.