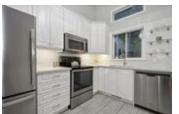

## Description

Welcome to your gorgeous end-unit townhome backing onto the greenbelt with curb appeal! The open-concept main floor boasts gleaming hardwood floors, soaring 12'6" ceilings and a view of nature through your ample windows. Entertain in your spacious dining room and living room with a gas fireplace. Enjoy your gorgeous updated bright kitchen with granite counters, breakfast bar island and access to the low-maintenance backyard with large deck. Main floor bathroom now a walk-in pantry. Retire upstairs to your airy master bedroom with cheater access to the family bath and one other bedroom. Enjoy the large basement rec room with a bar area. Another bedroom, full bathroom and laundry room complete the basement. Take a walk in Conroy Pit just by stepping out of your backyard. Monthly fees cover maintenance of the street and grass cutting of the common areas. Offers to be presented Oct 6 at 12pm, however Seller reserves the right to review and accept preemptive offers. 24hrs irrevocable.