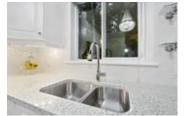

## Description

Welcome to your gorgeous end-unit townhome backing onto the greenbelt with curb appeal! The open-concept main floor boasts gleaming hardwood floors, soaring 12'6" ceilings and a view of nature through your ample windows. Entertain in your spacious dining room and living room with a gas fireplace. Enjoy your gorgeous updated bright kitchen with granite counters, breakfast bar island and access to the low-maintenance backyard with large deck. Main floor bathroom now a walk-in pantry. Retire upstairs to your airy master bedroom with cheater access to the family bath and one other bedroom. Enjoy the large basement rec room with a bar area. Another bedroom, full bathroom and laundry room complete the basement. Take a walk in Conroy Pit just by stepping out of your backyard. Monthly fees cover maintenance of the street and grass cutting of the common areas. Offers to be presented Oct 6 at 12pm, however Seller reserves the right to review and accept preemptive offers. 24hrs irrevocable.