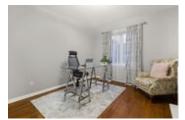

## Description

Welcome to your gorgeous end-unit townhome backing onto the greenbelt with curb appeal! The open-concept main floor boasts gleaming hardwood floors, soaring 12'6" ceilings and a view of nature through your ample windows. Entertain in your spacious dining room and living room with a gas fireplace. Enjoy your gorgeous updated bright kitchen with granite counters, breakfast bar island and access to the low-maintenance backyard with large deck. Main floor bathroom now a walk-in pantry. Retire upstairs to your airy master bedroom with cheater access to the family bath and one other bedroom. Enjoy the large basement rec room with a bar area. Another bedroom, full bathroom and laundry room complete the basement. Take a walk in Conroy Pit just by stepping out of your backyard. Monthly fees cover maintenance of the street and grass cutting of the common areas. Offers to be presented Oct 6 at 12pm, however Seller reserves the right to review and accept preemptive offers. 24hrs irrevocable.