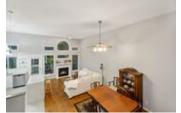

## Description

Welcome to your gorgeous end-unit townhome backing onto the greenbelt with curb appeal! The open-concept main floor boasts gleaming hardwood floors, soaring 12'6" ceilings and a view of nature through your ample windows. Entertain in your spacious dining room and living room with a gas fireplace. Enjoy your gorgeous updated bright kitchen with granite counters, breakfast bar island and access to the low-maintenance backyard with large deck. Main floor bathroom now a walk-in pantry. Retire upstairs to your airy master bedroom with cheater access to the family bath and one other bedroom. Enjoy the large basement rec room with a bar area. Another bedroom, full bathroom and laundry room complete the basement. Take a walk in Conroy Pit just by stepping out of your backyard. Monthly fees cover maintenance of the street and grass cutting of the common areas. Offers to be presented Oct 6 at 12pm, however Seller reserves the right to review and accept preemptive offers. 24hrs irrevocable.