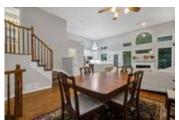

## Description

Welcome to your gorgeous end-unit townhome backing onto the greenbelt with curb appeal! The open-concept main floor boasts gleaming hardwood floors, soaring 12'6" ceilings and a view of nature through your ample windows. Entertain in your spacious dining room and living room with a gas fireplace. Enjoy your gorgeous updated bright kitchen with granite counters, breakfast bar island and access to the low-maintenance backyard with large deck. Main floor bathroom now a walk-in pantry. Retire upstairs to your airy master bedroom with cheater access to the family bath and one other bedroom. Enjoy the large basement rec room with a bar area. Another bedroom, full bathroom and laundry room complete the basement. Take a walk in Conroy Pit just by stepping out of your backyard. Monthly fees cover maintenance of the street and grass cutting of the common areas. Offers to be presented Oct 6 at 12pm, however Seller reserves the right to review and accept preemptive offers. 24hrs irrevocable.