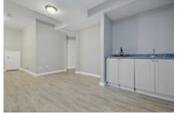

## Description

Welcome to your gorgeous end-unit townhome backing onto the greenbelt with curb appeal! The open-concept main floor boasts gleaming hardwood floors, soaring 12'6" ceilings and a view of nature through your ample windows. Entertain in your spacious dining room and living room with a gas fireplace. Enjoy your gorgeous updated bright kitchen with granite counters, breakfast bar island and access to the low-maintenance backyard with large deck. Main floor bathroom now a walk-in pantry. Retire upstairs to your airy master bedroom with cheater access to the family bath and one other bedroom. Enjoy the large basement rec room with a bar area. Another bedroom, full bathroom and laundry room complete the basement. Take a walk in Conroy Pit just by stepping out of your backyard. Monthly fees cover maintenance of the street and grass cutting of the common areas. Offers to be presented Oct 6 at 12pm, however Seller reserves the right to review and accept preemptive offers. 24hrs irrevocable.