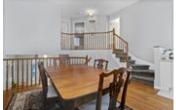

## Description

Welcome to your gorgeous end-unit townhome backing onto the greenbelt with curb appeal! The open-concept main floor boasts gleaming hardwood floors, soaring 12'6" ceilings and a view of nature through your ample windows. Entertain in your spacious dining room and living room with a gas fireplace. Enjoy your gorgeous updated bright kitchen with granite counters, breakfast bar island and access to the low-maintenance backyard with large deck. Main floor bathroom now a walk-in pantry. Retire upstairs to your airy master bedroom with cheater access to the family bath and one other bedroom. Enjoy the large basement rec room with a bar area. Another bedroom, full bathroom and laundry room complete the basement. Take a walk in Conroy Pit just by stepping out of your backyard. Monthly fees cover maintenance of the street and grass cutting of the common areas. Offers to be presented Oct 6 at 12pm, however Seller reserves the right to review and accept preemptive offers. 24hrs irrevocable.