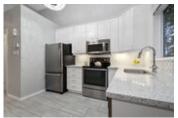

## Description

Welcome to your gorgeous end-unit townhome backing onto the greenbelt with curb appeal! The open-concept main floor boasts gleaming hardwood floors, soaring 12'6" ceilings and a view of nature through your ample windows. Entertain in your spacious dining room and living room with a gas fireplace. Enjoy your gorgeous updated bright kitchen with granite counters, breakfast bar island and access to the low-maintenance backyard with large deck. Main floor bathroom now a walk-in pantry. Retire upstairs to your airy master bedroom with cheater access to the family bath and one other bedroom. Enjoy the large basement rec room with a bar area. Another bedroom, full bathroom and laundry room complete the basement. Take a walk in Conroy Pit just by stepping out of your backyard. Monthly fees cover maintenance of the street and grass cutting of the common areas. Offers to be presented Oct 6 at 12pm, however Seller reserves the right to review and accept preemptive offers. 24hrs irrevocable.