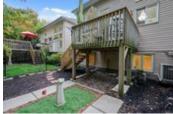

## Description

Welcome to your gorgeous end-unit townhome backing onto the greenbelt with curb appeal! The open-concept main floor boasts gleaming hardwood floors, soaring 12'6" ceilings and a view of nature through your ample windows. Entertain in your spacious dining room and living room with a gas fireplace. Enjoy your gorgeous updated bright kitchen with granite counters, breakfast bar island and access to the low-maintenance backyard with large deck. Main floor bathroom now a walk-in pantry. Retire upstairs to your airy master bedroom with cheater access to the family bath and one other bedroom. Enjoy the large basement rec room with a bar area. Another bedroom, full bathroom and laundry room complete the basement. Take a walk in Conroy Pit just by stepping out of your backyard. Monthly fees cover maintenance of the street and grass cutting of the common areas. Offers to be presented Oct 6 at 12pm, however Seller reserves the right to review and accept preemptive offers. 24hrs irrevocable.