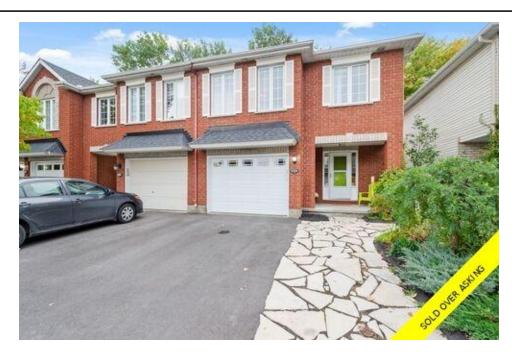

## Description

Welcome to your gorgeous end-unit townhome backing onto the greenbelt with curb appeal! The open-concept main floor boasts gleaming hardwood floors, soaring 12'6" ceilings and a view of nature through your ample windows. Entertain in your spacious dining room and living room with a gas fireplace. Enjoy your gorgeous updated bright kitchen with granite counters, breakfast bar island and access to the low-maintenance backyard with large deck. Main floor bathroom now a walk-in pantry. Retire upstairs to your airy master bedroom with cheater access to the family bath and one other bedroom. Enjoy the large basement rec room with a bar area. Another bedroom, full bathroom and laundry room complete the basement. Take a walk in Conroy Pit just by stepping out of your backyard. Monthly fees cover maintenance of the street and grass cutting of the common areas. Offers to be presented Oct 6 at 12pm, however Seller reserves the right to review and accept preemptive offers. 24hrs irrevocable.