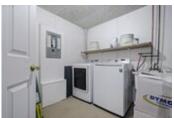

## Description

Welcome to your gorgeous end-unit townhome backing onto the greenbelt with curb appeal! The open-concept main floor boasts gleaming hardwood floors, soaring 12'6" ceilings and a view of nature through your ample windows. Entertain in your spacious dining room and living room with a gas fireplace. Enjoy your gorgeous updated bright kitchen with granite counters, breakfast bar island and access to the low-maintenance backyard with large deck. Main floor bathroom now a walk-in pantry. Retire upstairs to your airy master bedroom with cheater access to the family bath and one other bedroom. Enjoy the large basement rec room with a bar area. Another bedroom, full bathroom and laundry room complete the basement. Take a walk in Conroy Pit just by stepping out of your backyard. Monthly fees cover maintenance of the street and grass cutting of the common areas. Offers to be presented Oct 6 at 12pm, however Seller reserves the right to review and accept preemptive offers. 24hrs irrevocable.