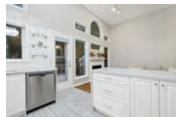

## Description

Welcome to your gorgeous end-unit townhome backing onto the greenbelt with curb appeal! The open-concept main floor boasts gleaming hardwood floors, soaring 12'6" ceilings and a view of nature through your ample windows. Entertain in your spacious dining room and living room with a gas fireplace. Enjoy your gorgeous updated bright kitchen with granite counters, breakfast bar island and access to the low-maintenance backyard with large deck. Main floor bathroom now a walk-in pantry. Retire upstairs to your airy master bedroom with cheater access to the family bath and one other bedroom. Enjoy the large basement rec room with a bar area. Another bedroom, full bathroom and laundry room complete the basement. Take a walk in Conroy Pit just by stepping out of your backyard. Monthly fees cover maintenance of the street and grass cutting of the common areas. Offers to be presented Oct 6 at 12pm, however Seller reserves the right to review and accept preemptive offers. 24hrs irrevocable.