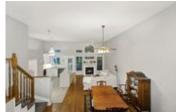

## Description

Welcome to your gorgeous end-unit townhome backing onto the greenbelt with curb appeal! The open-concept main floor boasts gleaming hardwood floors, soaring 12'6" ceilings and a view of nature through your ample windows. Entertain in your spacious dining room and living room with a gas fireplace. Enjoy your gorgeous updated bright kitchen with granite counters, breakfast bar island and access to the low-maintenance backyard with large deck. Main floor bathroom now a walk-in pantry. Retire upstairs to your airy master bedroom with cheater access to the family bath and one other bedroom. Enjoy the large basement rec room with a bar area. Another bedroom, full bathroom and laundry room complete the basement. Take a walk in Conroy Pit just by stepping out of your backyard. Monthly fees cover maintenance of the street and grass cutting of the common areas. Offers to be presented Oct 6 at 12pm, however Seller reserves the right to review and accept preemptive offers. 24hrs irrevocable.