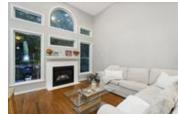

## Description

Welcome to your gorgeous end-unit townhome backing onto the greenbelt with curb appeal! The open-concept main floor boasts gleaming hardwood floors, soaring 12'6" ceilings and a view of nature through your ample windows. Entertain in your spacious dining room and living room with a gas fireplace. Enjoy your gorgeous updated bright kitchen with granite counters, breakfast bar island and access to the low-maintenance backyard with large deck. Main floor bathroom now a walk-in pantry. Retire upstairs to your airy master bedroom with cheater access to the family bath and one other bedroom. Enjoy the large basement rec room with a bar area. Another bedroom, full bathroom and laundry room complete the basement. Take a walk in Conroy Pit just by stepping out of your backyard. Monthly fees cover maintenance of the street and grass cutting of the common areas. Offers to be presented Oct 6 at 12pm, however Seller reserves the right to review and accept preemptive offers. 24hrs irrevocable.