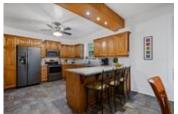

## Description

Welcome to this charming Century old home with Village Mixed use zoning in the quaint village of Carp. Preserving its original character with classic architectural details, a welcoming wrap-around front verandah and wide plank hardwood flooring. Complete with well-scaled principal rooms, an updated eat-in kitchen and useful main floor bedroom with a full bathroom. Retreat to the 2nd level, with a spacious Master bedroom and a fitting 2pc ensuite, 3 secondary bedrooms, all generous in size, and an updated full bathroom. The unfinished loft on the 3rd level would lend itself beautifully to a fabulous art studio! The inviting atmosphere extends outside with a landscaped yard complete with an inground pool, refined stone work and serene gardens. Filled with character, this distinctive home preserves old world charm. Offers to be presented October 15 at 11am, however, Seller reserves the right to review/accept pre-emptive offers.