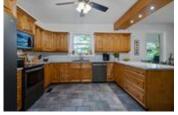

## Description

Welcome to this charming Century old home with Village Mixed use zoning in the quaint village of Carp. Preserving its original character with classic architectural details, a welcoming wrap-around front verandah and wide plank hardwood flooring. Complete with well-scaled principal rooms, an updated eat-in kitchen and useful main floor bedroom with a full bathroom. Retreat to the 2nd level, with a spacious Master bedroom and a fitting 2pc ensuite, 3 secondary bedrooms, all generous in size, and an updated full bathroom. The unfinished loft on the 3rd level would lend itself beautifully to a fabulous art studio! The inviting atmosphere extends outside with a landscaped yard complete with an inground pool, refined stone work and serene gardens. Filled with character, this distinctive home preserves old world charm. Offers to be presented October 15 at 11am, however, Seller reserves the right to review/accept pre-emptive offers.