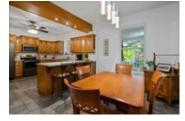

## Description

Welcome to this charming Century old home with Village Mixed use zoning in the quaint village of Carp. Preserving its original character with classic architectural details, a welcoming wrap-around front verandah and wide plank hardwood flooring. Complete with well-scaled principal rooms, an updated eat-in kitchen and useful main floor bedroom with a full bathroom. Retreat to the 2nd level, with a spacious Master bedroom and a fitting 2pc ensuite, 3 secondary bedrooms, all generous in size, and an updated full bathroom. The unfinished loft on the 3rd level would lend itself beautifully to a fabulous art studio! The inviting atmosphere extends outside with a landscaped yard complete with an inground pool, refined stone work and serene gardens. Filled with character, this distinctive home preserves old world charm. Offers to be presented October 15 at 11am, however, Seller reserves the right to review/accept pre-emptive offers.