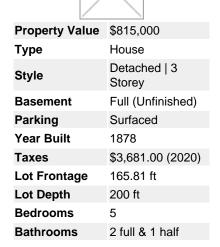

## Description

Welcome to this charming Century old home with Village Mixed use zoning in the quaint village of Carp. Preserving its original character with classic architectural details, a welcoming wrap-around front verandah and wide plank hardwood flooring. Complete with well-scaled principal rooms, an updated eat-in kitchen and useful main floor bedroom with a full bathroom. Retreat to the 2nd level, with a spacious Master bedroom and a fitting 2pc ensuite, 3 secondary bedrooms, all generous in size, and an updated full bathroom. The unfinished loft on the 3rd level would lend itself beautifully to a fabulous art studio! The inviting atmosphere extends outside with a landscaped yard complete with an inground pool, refined stone work and serene gardens. Filled with character, this distinctive home preserves old world charm. Offers to be presented October 15 at 11am, however, Seller reserves the right to review/accept pre-emptive offers.