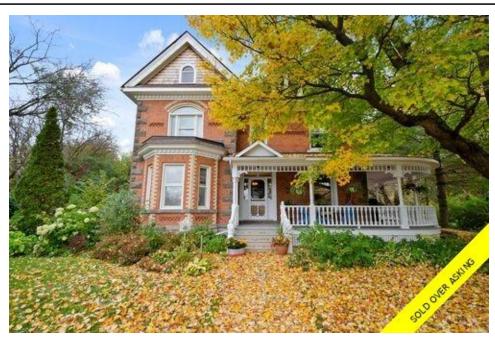

## Description

Welcome to this charming Century old home with Village Mixed use zoning in the quaint village of Carp. Preserving its original character with classic architectural details, a welcoming wrap-around front verandah and wide plank hardwood flooring. Complete with well-scaled principal rooms, an updated eat-in kitchen and useful main floor bedroom with a full bathroom. Retreat to the 2nd level, with a spacious Master bedroom and a fitting 2pc ensuite, 3 secondary bedrooms, all generous in size, and an updated full bathroom. The unfinished loft on the 3rd level would lend itself beautifully to a fabulous art studio! The inviting atmosphere extends outside with a landscaped yard complete with an inground pool, refined stone work and serene gardens. Filled with character, this distinctive home preserves old world charm. Offers to be presented October 15 at 11am, however, Seller reserves the right to review/accept pre-emptive offers.