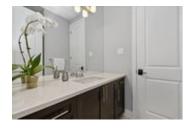

## Description

It's all in the details! Displaying elegance throughout, take note of the 10ft ceilings on the main and 2nd level, gleaming hardwood floors, spacious dining room, main floor den, and sun-filled great room with stone accent wall and striking coffered ceiling complete with built in speakers and pot lights. The magazine worthy eat-in kitchen overseeing the back yard features white cabinetry, refined quartz counters, pot/pan drawers, centre island with bar seating and built- in appliances. Head up the curved hardwood staircase to the 2nd level where you will discover a large master suite with thoughtful walk-in closet and luxury 5pc ensuite with a glass shower and freestanding tub, 2 guest bedrooms, one with with a cheater door to the main bathroom, a 4th bedroom with private ensuite bathroom and 2nd floor laundry. Boasting upgrades galore and is sure to impress even the most discerning buyer.