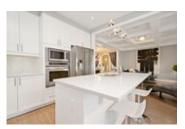

## Description

It's all in the details! Displaying elegance throughout, take note of the 10ft ceilings on the main and 2nd level, gleaming hardwood floors, spacious dining room, main floor den, and sun-filled great room with stone accent wall and striking coffered ceiling complete with built in speakers and pot lights. The magazine worthy eat-in kitchen overseeing the back yard features white cabinetry, refined quartz counters, pot/pan drawers, centre island with bar seating and built- in appliances. Head up the curved hardwood staircase to the 2nd level where you will discover a large master suite with thoughtful walk-in closet and luxury 5pc ensuite with a glass shower and freestanding tub, 2 guest bedrooms, one with with a cheater door to the main bathroom, a 4th bedroom with private ensuite bathroom and 2nd floor laundry. Boasting upgrades galore and is sure to impress even the most discerning buyer.