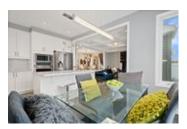

## Description

It's all in the details! Displaying elegance throughout, take note of the 10ft ceilings on the main and 2nd level, gleaming hardwood floors, spacious dining room, main floor den, and sun-filled great room with stone accent wall and striking coffered ceiling complete with built in speakers and pot lights. The magazine worthy eat-in kitchen overseeing the back yard features white cabinetry, refined quartz counters, pot/pan drawers, centre island with bar seating and built- in appliances. Head up the curved hardwood staircase to the 2nd level where you will discover a large master suite with thoughtful walk-in closet and luxury 5pc ensuite with a glass shower and freestanding tub, 2 guest bedrooms, one with with a cheater door to the main bathroom, a 4th bedroom with private ensuite bathroom and 2nd floor laundry. Boasting upgrades galore and is sure to impress even the most discerning buyer.