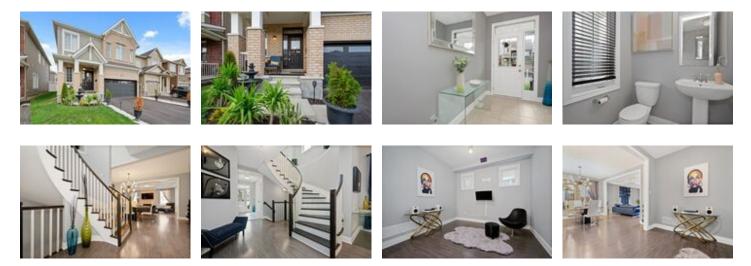

## Description

It's all in the details! Displaying elegance throughout, take note of the 10ft ceilings on the main and 2nd level, gleaming hardwood floors, spacious dining room, main floor den, and sun-filled great room with stone accent wall and striking coffered ceiling complete with built in speakers and pot lights. The magazine worthy eat-in kitchen overseeing the back yard features white cabinetry, refined quartz counters, pot/pan drawers, centre island with bar seating and built- in appliances. Head up the curved hardwood staircase to the 2nd level where you will discover a large master suite with thoughtful walk-in closet and luxury 5pc ensuite with a glass shower and freestanding tub, 2 guest bedrooms, one with with a cheater door to the main bathroom, a 4th bedroom with private ensuite bathroom and 2nd floor laundry. Boasting upgrades galore and is sure to impress even the most discerning buyer.