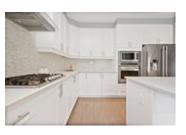

## Description

It's all in the details! Displaying elegance throughout, take note of the 10ft ceilings on the main and 2nd level, gleaming hardwood floors, spacious dining room, main floor den, and sun-filled great room with stone accent wall and striking coffered ceiling complete with built in speakers and pot lights. The magazine worthy eat-in kitchen overseeing the back yard features white cabinetry, refined quartz counters, pot/pan drawers, centre island with bar seating and built- in appliances. Head up the curved hardwood staircase to the 2nd level where you will discover a large master suite with thoughtful walk-in closet and luxury 5pc ensuite with a glass shower and freestanding tub, 2 guest bedrooms, one with with a cheater door to the main bathroom, a 4th bedroom with private ensuite bathroom and 2nd floor laundry. Boasting upgrades galore and is sure to impress even the most discerning buyer.