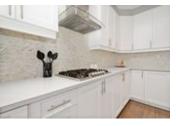

## Description

It's all in the details! Displaying elegance throughout, take note of the 10ft ceilings on the main and 2nd level, gleaming hardwood floors, spacious dining room, main floor den, and sun-filled great room with stone accent wall and striking coffered ceiling complete with built in speakers and pot lights. The magazine worthy eat-in kitchen overseeing the back yard features white cabinetry, refined quartz counters, pot/pan drawers, centre island with bar seating and built- in appliances. Head up the curved hardwood staircase to the 2nd level where you will discover a large master suite with thoughtful walk-in closet and luxury 5pc ensuite with a glass shower and freestanding tub, 2 guest bedrooms, one with with a cheater door to the main bathroom, a 4th bedroom with private ensuite bathroom and 2nd floor laundry. Boasting upgrades galore and is sure to impress even the most discerning buyer.