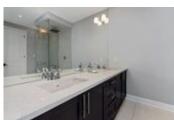

## Description

It's all in the details! Displaying elegance throughout, take note of the 10ft ceilings on the main and 2nd level, gleaming hardwood floors, spacious dining room, main floor den, and sun-filled great room with stone accent wall and striking coffered ceiling complete with built in speakers and pot lights. The magazine worthy eat-in kitchen overseeing the back yard features white cabinetry, refined quartz counters, pot/pan drawers, centre island with bar seating and built- in appliances. Head up the curved hardwood staircase to the 2nd level where you will discover a large master suite with thoughtful walk-in closet and luxury 5pc ensuite with a glass shower and freestanding tub, 2 guest bedrooms, one with with a cheater door to the main bathroom, a 4th bedroom with private ensuite bathroom and 2nd floor laundry. Boasting upgrades galore and is sure to impress even the most discerning buyer.