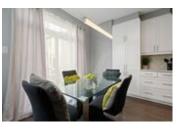

## Description

It's all in the details! Displaying elegance throughout, take note of the 10ft ceilings on the main and 2nd level, gleaming hardwood floors, spacious dining room, main floor den, and sun-filled great room with stone accent wall and striking coffered ceiling complete with built in speakers and pot lights. The magazine worthy eat-in kitchen overseeing the back yard features white cabinetry, refined quartz counters, pot/pan drawers, centre island with bar seating and built- in appliances. Head up the curved hardwood staircase to the 2nd level where you will discover a large master suite with thoughtful walk-in closet and luxury 5pc ensuite with a glass shower and freestanding tub, 2 guest bedrooms, one with with a cheater door to the main bathroom, a 4th bedroom with private ensuite bathroom and 2nd floor laundry. Boasting upgrades galore and is sure to impress even the most discerning buyer.