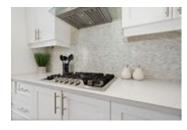

## Description

It's all in the details! Displaying elegance throughout, take note of the 10ft ceilings on the main and 2nd level, gleaming hardwood floors, spacious dining room, main floor den, and sun-filled great room with stone accent wall and striking coffered ceiling complete with built in speakers and pot lights. The magazine worthy eat-in kitchen overseeing the back yard features white cabinetry, refined quartz counters, pot/pan drawers, centre island with bar seating and built- in appliances. Head up the curved hardwood staircase to the 2nd level where you will discover a large master suite with thoughtful walk-in closet and luxury 5pc ensuite with a glass shower and freestanding tub, 2 guest bedrooms, one with with a cheater door to the main bathroom, a 4th bedroom with private ensuite bathroom and 2nd floor laundry. Boasting upgrades galore and is sure to impress even the most discerning buyer.