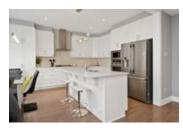

## Description

It's all in the details! Displaying elegance throughout, take note of the 10ft ceilings on the main and 2nd level, gleaming hardwood floors, spacious dining room, main floor den, and sun-filled great room with stone accent wall and striking coffered ceiling complete with built in speakers and pot lights. The magazine worthy eat-in kitchen overseeing the back yard features white cabinetry, refined quartz counters, pot/pan drawers, centre island with bar seating and built- in appliances. Head up the curved hardwood staircase to the 2nd level where you will discover a large master suite with thoughtful walk-in closet and luxury 5pc ensuite with a glass shower and freestanding tub, 2 guest bedrooms, one with with a cheater door to the main bathroom, a 4th bedroom with private ensuite bathroom and 2nd floor laundry. Boasting upgrades galore and is sure to impress even the most discerning buyer.