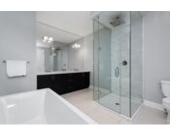

## Description

It's all in the details! Displaying elegance throughout, take note of the 10ft ceilings on the main and 2nd level, gleaming hardwood floors, spacious dining room, main floor den, and sun-filled great room with stone accent wall and striking coffered ceiling complete with built in speakers and pot lights. The magazine worthy eat-in kitchen overseeing the back yard features white cabinetry, refined quartz counters, pot/pan drawers, centre island with bar seating and built- in appliances. Head up the curved hardwood staircase to the 2nd level where you will discover a large master suite with thoughtful walk-in closet and luxury 5pc ensuite with a glass shower and freestanding tub, 2 guest bedrooms, one with with a cheater door to the main bathroom, a 4th bedroom with private ensuite bathroom and 2nd floor laundry. Boasting upgrades galore and is sure to impress even the most discerning buyer.