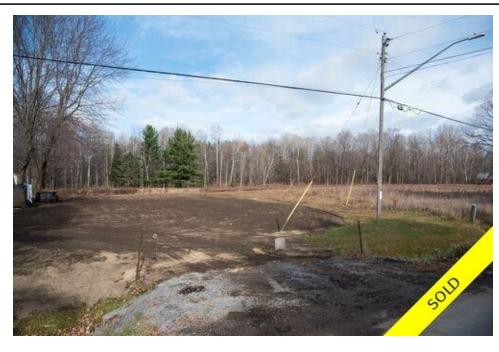

## Description

Calling all investors! Look no further than this 15+ acres of land perfect for development, land is currently zone R1-h. Backing onto the Rockland Golf Club, this lot could be the next up-and-coming development! Close to water, close to amenities in Rockland and not too far from downtown Ottawa, this investment opportunity is not to be missed.