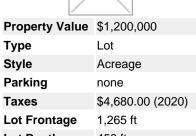

home@walkerottawa.com

Office: 613-721-5551

1465 David Road, Rockland, Ontario, K4K 1H4, Canada

MLS®# 1218642

Image not found or type unknown

Lot Depth 458 ft Lot Size Area 15.30 acres

**Type** 

Style

**Taxes** 