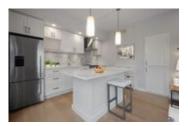

## Description

Urban, modern living awaits at Canal Lofts! This striking condo just steps from the Canal with views from every corner is graced with 9ft ceilings and floor to ceiling windows throughout. A unique, open concept design that features a timeless white kitchen equipped with a hidden pantry, oversized quartz island and stainless steel appliances overlooks the living room with electric fireplace and casual sitting area. Retire to the primary bedroom, fit for a king sized bed with built-in wardrobes, walk-in closet and private ensuite bathroom complete with a glass and tile walk-in shower and laundry area. A sizeable second bedroom lends itself to the perfect home office or guest suite. Condo includes 1 underground parking and 2 bike storage spaces. This building features a rooftop deck and an incredible walk score. Close to Ottawa U and nearby popular neighbourhoods such as Elgin Street, the Glebe. and Centretown. What an ideal location! Photos have been virtually staged.