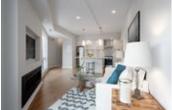

## Description

Urban, modern living awaits at Canal Lofts! This striking condo just steps from the Canal with views from every corner is graced with 9ft ceilings and floor to ceiling windows throughout. A unique, open concept design that features a timeless white kitchen equipped with a hidden pantry, oversized quartz island and stainless steel appliances overlooks the living room with electric fireplace and casual sitting area. Retire to the primary bedroom, fit for a king sized bed with built-in wardrobes, walk-in closet and private ensuite bathroom complete with a glass and tile walk-in shower and laundry area. A sizeable second bedroom lends itself to the perfect home office or guest suite. Condo includes 1 underground parking and 2 bike storage spaces. This building features a rooftop deck and an incredible walk score. Close to Ottawa U and nearby popular neighbourhoods such as Elgin Street, the Glebe. and Centretown. What an ideal location! Photos have been virtually staged.