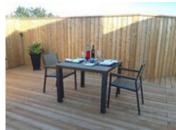

## Description

Urban, modern living awaits at Canal Lofts! This striking condo just steps from the Canal with views from every corner is graced with 9ft ceilings and floor to ceiling windows throughout. A unique, open concept design that features a timeless white kitchen equipped with a hidden pantry, oversized quartz island and stainless steel appliances overlooks the living room with electric fireplace and casual sitting area. Retire to the primary bedroom, fit for a king sized bed with built-in wardrobes, walk-in closet and private ensuite bathroom complete with a glass and tile walk-in shower and laundry area. A sizeable second bedroom lends itself to the perfect home office or guest suite. Condo includes 1 underground parking and 2 bike storage spaces. This building features a rooftop deck and an incredible walk score. Close to Ottawa U and nearby popular neighbourhoods such as Elgin Street, the Glebe. and Centretown. What an ideal location! Photos have been virtually staged.