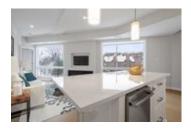

## Description

Urban, modern living awaits at Canal Lofts! This striking condo just steps from the Canal with views from every corner is graced with 9ft ceilings and floor to ceiling windows throughout. A unique, open concept design that features a timeless white kitchen equipped with a hidden pantry, oversized quartz island and stainless steel appliances overlooks the living room with electric fireplace and casual sitting area. Retire to the primary bedroom, fit for a king sized bed with built-in wardrobes, walk-in closet and private ensuite bathroom complete with a glass and tile walk-in shower and laundry area. A sizeable second bedroom lends itself to the perfect home office or guest suite. Condo includes 1 underground parking and 2 bike storage spaces. This building features a rooftop deck and an incredible walk score. Close to Ottawa U and nearby popular neighbourhoods such as Elgin Street, the Glebe. and Centretown. What an ideal location! Photos have been virtually staged.