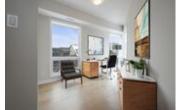

## Description

Urban, modern living awaits at Canal Lofts! This striking condo just steps from the Canal with views from every corner is graced with 9ft ceilings and floor to ceiling windows throughout. A unique, open concept design that features a timeless white kitchen equipped with a hidden pantry, oversized quartz island and stainless steel appliances overlooks the living room with electric fireplace and casual sitting area. Retire to the primary bedroom, fit for a king sized bed with built-in wardrobes, walk-in closet and private ensuite bathroom complete with a glass and tile walk-in shower and laundry area. A sizeable second bedroom lends itself to the perfect home office or guest suite. Condo includes 1 underground parking and 2 bike storage spaces. This building features a rooftop deck and an incredible walk score. Close to Ottawa U and nearby popular neighbourhoods such as Elgin Street, the Glebe. and Centretown. What an ideal location! Photos have been virtually staged.