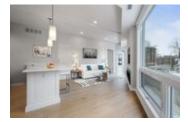

## Description

Urban, modern living awaits at Canal Lofts! This striking condo just steps from the Canal with views from every corner is graced with 9ft ceilings and floor to ceiling windows throughout. A unique, open concept design that features a timeless white kitchen equipped with a hidden pantry, oversized quartz island and stainless steel appliances overlooks the living room with electric fireplace and casual sitting area. Retire to the primary bedroom, fit for a king sized bed with built-in wardrobes, walk-in closet and private ensuite bathroom complete with a glass and tile walk-in shower and laundry area. A sizeable second bedroom lends itself to the perfect home office or guest suite. Condo includes 1 underground parking and 2 bike storage spaces. This building features a rooftop deck and an incredible walk score. Close to Ottawa U and nearby popular neighbourhoods such as Elgin Street, the Glebe. and Centretown. What an ideal location! Photos have been virtually staged.