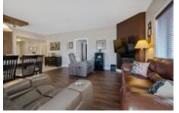

## Description

Welcome home to your luxurious 2-bed, 1.5-bath model unit condo in central Rockland. The elegantly laid-out floor plan features plenty of south-facing natural light with gleaming engineered hardwood flooring in the open-concept kitchen, living and dining room area. The large foyer opens onto a modern urban style kitchen graced with Quartz countertops, plenty of cupboard and counter space and breakfast bar. The spacious open living room boasts a corner gas fireplace that can be enjoyed pretty much anywhere in the condo. The primary bedroom flows off the living/dining room and boasts a full ensuite and a walk-in closet. The second bedroom is perfect for a home office or a guest room. The powder room and laundry/mechanical room complete this condo. Close to plenty of amenities including shopping, restaurants, water and quick highway access, this condo is not to be missed. 2 parking spots are included, one in the heated garage and one outside. No conveyance of offers until Jan 19 at 6pm.