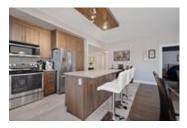

## Description

Welcome home to your luxurious 2-bed, 1.5-bath model unit condo in central Rockland. The elegantly laid-out floor plan features plenty of south-facing natural light with gleaming engineered hardwood flooring in the open-concept kitchen, living and dining room area. The large foyer opens onto a modern urban style kitchen graced with Quartz countertops, plenty of cupboard and counter space and breakfast bar. The spacious open living room boasts a corner gas fireplace that can be enjoyed pretty much anywhere in the condo. The primary bedroom flows off the living/dining room and boasts a full ensuite and a walk-in closet. The second bedroom is perfect for a home office or a guest room. The powder room and laundry/mechanical room complete this condo. Close to plenty of amenities including shopping, restaurants, water and quick highway access, this condo is not to be missed. 2 parking spots are included, one in the heated garage and one outside. No conveyance of offers until Jan 19 at 6pm.