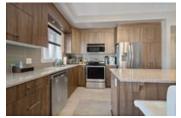

## Description

Welcome home to your luxurious 2-bed, 1.5-bath model unit condo in central Rockland. The elegantly laid-out floor plan features plenty of south-facing natural light with gleaming engineered hardwood flooring in the open-concept kitchen, living and dining room area. The large foyer opens onto a modern urban style kitchen graced with Quartz countertops, plenty of cupboard and counter space and breakfast bar. The spacious open living room boasts a corner gas fireplace that can be enjoyed pretty much anywhere in the condo. The primary bedroom flows off the living/dining room and boasts a full ensuite and a walk-in closet. The second bedroom is perfect for a home office or a guest room. The powder room and laundry/mechanical room complete this condo. Close to plenty of amenities including shopping, restaurants, water and quick highway access, this condo is not to be missed. 2 parking spots are included, one in the heated garage and one outside. No conveyance of offers until Jan 19 at 6pm.