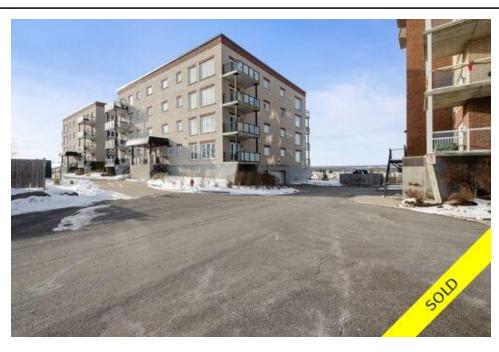

## Description

Welcome home to your luxurious 2-bed, 1.5-bath model unit condo in central Rockland. The elegantly laid-out floor plan features plenty of south-facing natural light with gleaming engineered hardwood flooring in the open-concept kitchen, living and dining room area. The large foyer opens onto a modern urban style kitchen graced with Quartz countertops, plenty of cupboard and counter space and breakfast bar. The spacious open living room boasts a corner gas fireplace that can be enjoyed pretty much anywhere in the condo. The primary bedroom flows off the living/dining room and boasts a full ensuite and a walk-in closet. The second bedroom is perfect for a home office or a guest room. The powder room and laundry/mechanical room complete this condo. Close to plenty of amenities including shopping, restaurants, water and quick highway access, this condo is not to be missed. 2 parking spots are included, one in the heated garage and one outside. No conveyance of offers until Jan 19 at 6pm.