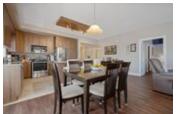

## Description

Welcome home to your luxurious 2-bed, 1.5-bath model unit condo in central Rockland. The elegantly laid-out floor plan features plenty of south-facing natural light with gleaming engineered hardwood flooring in the open-concept kitchen, living and dining room area. The large foyer opens onto a modern urban style kitchen graced with Quartz countertops, plenty of cupboard and counter space and breakfast bar. The spacious open living room boasts a corner gas fireplace that can be enjoyed pretty much anywhere in the condo. The primary bedroom flows off the living/dining room and boasts a full ensuite and a walk-in closet. The second bedroom is perfect for a home office or a guest room. The powder room and laundry/mechanical room complete this condo. Close to plenty of amenities including shopping, restaurants, water and quick highway access, this condo is not to be missed. 2 parking spots are included, one in the heated garage and one outside. No conveyance of offers until Jan 19 at 6pm.