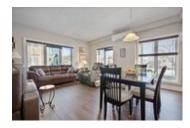

## Description

Welcome home to your luxurious 2-bed, 1.5-bath model unit condo in central Rockland. The elegantly laid-out floor plan features plenty of south-facing natural light with gleaming engineered hardwood flooring in the open-concept kitchen, living and dining room area. The large foyer opens onto a modern urban style kitchen graced with Quartz countertops, plenty of cupboard and counter space and breakfast bar. The spacious open living room boasts a corner gas fireplace that can be enjoyed pretty much anywhere in the condo. The primary bedroom flows off the living/dining room and boasts a full ensuite and a walk-in closet. The second bedroom is perfect for a home office or a guest room. The powder room and laundry/mechanical room complete this condo. Close to plenty of amenities including shopping, restaurants, water and quick highway access, this condo is not to be missed. 2 parking spots are included, one in the heated garage and one outside. No conveyance of offers until Jan 19 at 6pm.