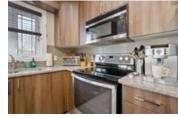

## Description

Welcome home to your luxurious 2-bed, 1.5-bath model unit condo in central Rockland. The elegantly laid-out floor plan features plenty of south-facing natural light with gleaming engineered hardwood flooring in the open-concept kitchen, living and dining room area. The large foyer opens onto a modern urban style kitchen graced with Quartz countertops, plenty of cupboard and counter space and breakfast bar. The spacious open living room boasts a corner gas fireplace that can be enjoyed pretty much anywhere in the condo. The primary bedroom flows off the living/dining room and boasts a full ensuite and a walk-in closet. The second bedroom is perfect for a home office or a guest room. The powder room and laundry/mechanical room complete this condo. Close to plenty of amenities including shopping, restaurants, water and quick highway access, this condo is not to be missed. 2 parking spots are included, one in the heated garage and one outside. No conveyance of offers until Jan 19 at 6pm.