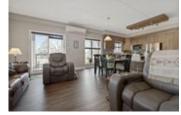

## Description

Welcome home to your luxurious 2-bed, 1.5-bath model unit condo in central Rockland. The elegantly laid-out floor plan features plenty of south-facing natural light with gleaming engineered hardwood flooring in the open-concept kitchen, living and dining room area. The large foyer opens onto a modern urban style kitchen graced with Quartz countertops, plenty of cupboard and counter space and breakfast bar. The spacious open living room boasts a corner gas fireplace that can be enjoyed pretty much anywhere in the condo. The primary bedroom flows off the living/dining room and boasts a full ensuite and a walk-in closet. The second bedroom is perfect for a home office or a guest room. The powder room and laundry/mechanical room complete this condo. Close to plenty of amenities including shopping, restaurants, water and quick highway access, this condo is not to be missed. 2 parking spots are included, one in the heated garage and one outside. No conveyance of offers until Jan 19 at 6pm.