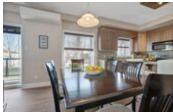

## Description

Welcome home to your luxurious 2-bed, 1.5-bath model unit condo in central Rockland. The elegantly laid-out floor plan features plenty of south-facing natural light with gleaming engineered hardwood flooring in the open-concept kitchen, living and dining room area. The large foyer opens onto a modern urban style kitchen graced with Quartz countertops, plenty of cupboard and counter space and breakfast bar. The spacious open living room boasts a corner gas fireplace that can be enjoyed pretty much anywhere in the condo. The primary bedroom flows off the living/dining room and boasts a full ensuite and a walk-in closet. The second bedroom is perfect for a home office or a guest room. The powder room and laundry/mechanical room complete this condo. Close to plenty of amenities including shopping, restaurants, water and quick highway access, this condo is not to be missed. 2 parking spots are included, one in the heated garage and one outside. No conveyance of offers until Jan 19 at 6pm.