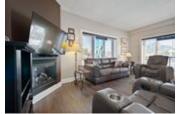

## Description

Welcome home to your luxurious 2-bed, 1.5-bath model unit condo in central Rockland. The elegantly laid-out floor plan features plenty of south-facing natural light with gleaming engineered hardwood flooring in the open-concept kitchen, living and dining room area. The large foyer opens onto a modern urban style kitchen graced with Quartz countertops, plenty of cupboard and counter space and breakfast bar. The spacious open living room boasts a corner gas fireplace that can be enjoyed pretty much anywhere in the condo. The primary bedroom flows off the living/dining room and boasts a full ensuite and a walk-in closet. The second bedroom is perfect for a home office or a guest room. The powder room and laundry/mechanical room complete this condo. Close to plenty of amenities including shopping, restaurants, water and quick highway access, this condo is not to be missed. 2 parking spots are included, one in the heated garage and one outside. No conveyance of offers until Jan 19 at 6pm.