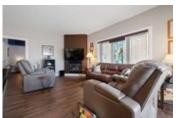

## Description

Welcome home to your luxurious 2-bed, 1.5-bath model unit condo in central Rockland. The elegantly laid-out floor plan features plenty of south-facing natural light with gleaming engineered hardwood flooring in the open-concept kitchen, living and dining room area. The large foyer opens onto a modern urban style kitchen graced with Quartz countertops, plenty of cupboard and counter space and breakfast bar. The spacious open living room boasts a corner gas fireplace that can be enjoyed pretty much anywhere in the condo. The primary bedroom flows off the living/dining room and boasts a full ensuite and a walk-in closet. The second bedroom is perfect for a home office or a guest room. The powder room and laundry/mechanical room complete this condo. Close to plenty of amenities including shopping, restaurants, water and quick highway access, this condo is not to be missed. 2 parking spots are included, one in the heated garage and one outside. No conveyance of offers until Jan 19 at 6pm.