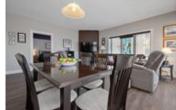

## Description

Welcome home to your luxurious 2-bed, 1.5-bath model unit condo in central Rockland. The elegantly laid-out floor plan features plenty of south-facing natural light with gleaming engineered hardwood flooring in the open-concept kitchen, living and dining room area. The large foyer opens onto a modern urban style kitchen graced with Quartz countertops, plenty of cupboard and counter space and breakfast bar. The spacious open living room boasts a corner gas fireplace that can be enjoyed pretty much anywhere in the condo. The primary bedroom flows off the living/dining room and boasts a full ensuite and a walk-in closet. The second bedroom is perfect for a home office or a guest room. The powder room and laundry/mechanical room complete this condo. Close to plenty of amenities including shopping, restaurants, water and quick highway access, this condo is not to be missed. 2 parking spots are included, one in the heated garage and one outside. No conveyance of offers until Jan 19 at 6pm.