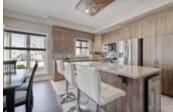

## Description

Welcome home to your luxurious 2-bed, 1.5-bath model unit condo in central Rockland. The elegantly laid-out floor plan features plenty of south-facing natural light with gleaming engineered hardwood flooring in the open-concept kitchen, living and dining room area. The large foyer opens onto a modern urban style kitchen graced with Quartz countertops, plenty of cupboard and counter space and breakfast bar. The spacious open living room boasts a corner gas fireplace that can be enjoyed pretty much anywhere in the condo. The primary bedroom flows off the living/dining room and boasts a full ensuite and a walk-in closet. The second bedroom is perfect for a home office or a guest room. The powder room and laundry/mechanical room complete this condo. Close to plenty of amenities including shopping, restaurants, water and quick highway access, this condo is not to be missed. 2 parking spots are included, one in the heated garage and one outside. No conveyance of offers until Jan 19 at 6pm.