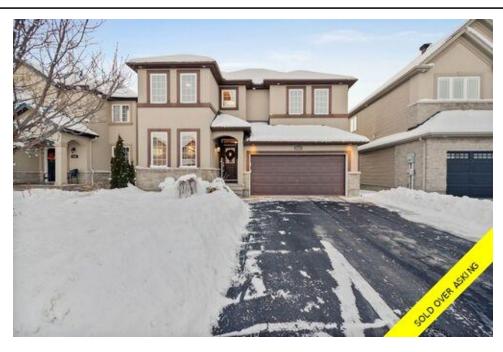

## Description

Gorgeous turn key 4-bedroom home in the sought after Notting Hill neighbourhood of Orleans. Pride in ownership shines throughout this home, both inside and out. Gleaming hardwood floors grace the separate dining room and great room, while the entrance way and kitchen area feature stunning ceramic tile. Ample natural light pours in from the multitude of windows throughout the home. The spacious great room with gas fireplace and cathedral ceilings is open to the state of the art kitchen with stainless steel appliances, plenty of cupboard and counter space, a breakfast bar and separate eat-in area. 2nd level features spacious primary bedroom with a spa-like ensuite and a walk-in closet along with 2 other large bedrooms, family bathroom and laundry room. Large rec room with 4th bedroom and full bathroom complete the basement. Living space is extended to the outside for the warmer months. Offers to be presented Jan 27 @ 6, Seller reserves the right to review and accept preemptive offers.