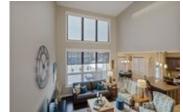

## Description

Gorgeous turn key 4-bedroom home in the sought after Notting Hill neighbourhood of Orleans. Pride in ownership shines throughout this home, both inside and out. Gleaming hardwood floors grace the separate dining room and great room, while the entrance way and kitchen area feature stunning ceramic tile. Ample natural light pours in from the multitude of windows throughout the home. The spacious great room with gas fireplace and cathedral ceilings is open to the state of the art kitchen with stainless steel appliances, plenty of cupboard and counter space, a breakfast bar and separate eat-in area. 2nd level features spacious primary bedroom with a spa-like ensuite and a walk-in closet along with 2 other large bedrooms, family bathroom and laundry room. Large rec room with 4th bedroom and full bathroom complete the basement. Living space is extended to the outside for the warmer months. Offers to be presented Jan 27 @ 6, Seller reserves the right to review and accept preemptive offers.