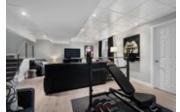

## Description

Gorgeous turn key 4-bedroom home in the sought after Notting Hill neighbourhood of Orleans. Pride in ownership shines throughout this home, both inside and out. Gleaming hardwood floors grace the separate dining room and great room, while the entrance way and kitchen area feature stunning ceramic tile. Ample natural light pours in from the multitude of windows throughout the home. The spacious great room with gas fireplace and cathedral ceilings is open to the state of the art kitchen with stainless steel appliances, plenty of cupboard and counter space, a breakfast bar and separate eat-in area. 2nd level features spacious primary bedroom with a spa-like ensuite and a walk-in closet along with 2 other large bedrooms, family bathroom and laundry room. Large rec room with 4th bedroom and full bathroom complete the basement. Living space is extended to the outside for the warmer months. Offers to be presented Jan 27 @ 6, Seller reserves the right to review and accept preemptive offers.