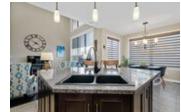

## Description

Gorgeous turn key 4-bedroom home in the sought after Notting Hill neighbourhood of Orleans. Pride in ownership shines throughout this home, both inside and out. Gleaming hardwood floors grace the separate dining room and great room, while the entrance way and kitchen area feature stunning ceramic tile. Ample natural light pours in from the multitude of windows throughout the home. The spacious great room with gas fireplace and cathedral ceilings is open to the state of the art kitchen with stainless steel appliances, plenty of cupboard and counter space, a breakfast bar and separate eat-in area. 2nd level features spacious primary bedroom with a spa-like ensuite and a walk-in closet along with 2 other large bedrooms, family bathroom and laundry room. Large rec room with 4th bedroom and full bathroom complete the basement. Living space is extended to the outside for the warmer months. Offers to be presented Jan 27 @ 6, Seller reserves the right to review and accept preemptive offers.