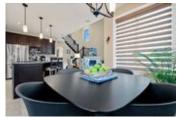

## Description

Gorgeous turn key 4-bedroom home in the sought after Notting Hill neighbourhood of Orleans. Pride in ownership shines throughout this home, both inside and out. Gleaming hardwood floors grace the separate dining room and great room, while the entrance way and kitchen area feature stunning ceramic tile. Ample natural light pours in from the multitude of windows throughout the home. The spacious great room with gas fireplace and cathedral ceilings is open to the state of the art kitchen with stainless steel appliances, plenty of cupboard and counter space, a breakfast bar and separate eat-in area. 2nd level features spacious primary bedroom with a spa-like ensuite and a walk-in closet along with 2 other large bedrooms, family bathroom and laundry room. Large rec room with 4th bedroom and full bathroom complete the basement. Living space is extended to the outside for the warmer months. Offers to be presented Jan 27 @ 6, Seller reserves the right to review and accept preemptive offers.