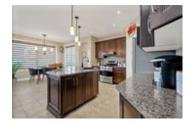

## Description

Gorgeous turn key 4-bedroom home in the sought after Notting Hill neighbourhood of Orleans. Pride in ownership shines throughout this home, both inside and out. Gleaming hardwood floors grace the separate dining room and great room, while the entrance way and kitchen area feature stunning ceramic tile. Ample natural light pours in from the multitude of windows throughout the home. The spacious great room with gas fireplace and cathedral ceilings is open to the state of the art kitchen with stainless steel appliances, plenty of cupboard and counter space, a breakfast bar and separate eat-in area. 2nd level features spacious primary bedroom with a spa-like ensuite and a walk-in closet along with 2 other large bedrooms, family bathroom and laundry room. Large rec room with 4th bedroom and full bathroom complete the basement. Living space is extended to the outside for the warmer months. Offers to be presented Jan 27 @ 6, Seller reserves the right to review and accept preemptive offers.