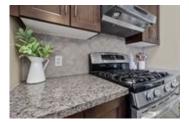

## Description

Gorgeous turn key 4-bedroom home in the sought after Notting Hill neighbourhood of Orleans. Pride in ownership shines throughout this home, both inside and out. Gleaming hardwood floors grace the separate dining room and great room, while the entrance way and kitchen area feature stunning ceramic tile. Ample natural light pours in from the multitude of windows throughout the home. The spacious great room with gas fireplace and cathedral ceilings is open to the state of the art kitchen with stainless steel appliances, plenty of cupboard and counter space, a breakfast bar and separate eat-in area. 2nd level features spacious primary bedroom with a spa-like ensuite and a walk-in closet along with 2 other large bedrooms, family bathroom and laundry room. Large rec room with 4th bedroom and full bathroom complete the basement. Living space is extended to the outside for the warmer months. Offers to be presented Jan 27 @ 6, Seller reserves the right to review and accept preemptive offers.