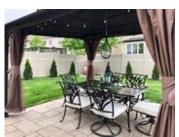

## Description

Gorgeous turn key 4-bedroom home in the sought after Notting Hill neighbourhood of Orleans. Pride in ownership shines throughout this home, both inside and out. Gleaming hardwood floors grace the separate dining room and great room, while the entrance way and kitchen area feature stunning ceramic tile. Ample natural light pours in from the multitude of windows throughout the home. The spacious great room with gas fireplace and cathedral ceilings is open to the state of the art kitchen with stainless steel appliances, plenty of cupboard and counter space, a breakfast bar and separate eat-in area. 2nd level features spacious primary bedroom with a spa-like ensuite and a walk-in closet along with 2 other large bedrooms, family bathroom and laundry room. Large rec room with 4th bedroom and full bathroom complete the basement. Living space is extended to the outside for the warmer months. Offers to be presented Jan 27 @ 6, Seller reserves the right to review and accept preemptive offers.