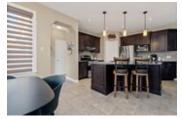

## Description

Gorgeous turn key 4-bedroom home in the sought after Notting Hill neighbourhood of Orleans. Pride in ownership shines throughout this home, both inside and out. Gleaming hardwood floors grace the separate dining room and great room, while the entrance way and kitchen area feature stunning ceramic tile. Ample natural light pours in from the multitude of windows throughout the home. The spacious great room with gas fireplace and cathedral ceilings is open to the state of the art kitchen with stainless steel appliances, plenty of cupboard and counter space, a breakfast bar and separate eat-in area. 2nd level features spacious primary bedroom with a spa-like ensuite and a walk-in closet along with 2 other large bedrooms, family bathroom and laundry room. Large rec room with 4th bedroom and full bathroom complete the basement. Living space is extended to the outside for the warmer months. Offers to be presented Jan 27 @ 6, Seller reserves the right to review and accept preemptive offers.