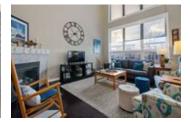

## Description

Gorgeous turn key 4-bedroom home in the sought after Notting Hill neighbourhood of Orleans. Pride in ownership shines throughout this home, both inside and out. Gleaming hardwood floors grace the separate dining room and great room, while the entrance way and kitchen area feature stunning ceramic tile. Ample natural light pours in from the multitude of windows throughout the home. The spacious great room with gas fireplace and cathedral ceilings is open to the state of the art kitchen with stainless steel appliances, plenty of cupboard and counter space, a breakfast bar and separate eat-in area. 2nd level features spacious primary bedroom with a spa-like ensuite and a walk-in closet along with 2 other large bedrooms, family bathroom and laundry room. Large rec room with 4th bedroom and full bathroom complete the basement. Living space is extended to the outside for the warmer months. Offers to be presented Jan 27 @ 6, Seller reserves the right to review and accept preemptive offers.