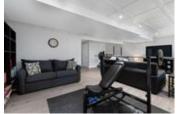

## Description

Gorgeous turn key 4-bedroom home in the sought after Notting Hill neighbourhood of Orleans. Pride in ownership shines throughout this home, both inside and out. Gleaming hardwood floors grace the separate dining room and great room, while the entrance way and kitchen area feature stunning ceramic tile. Ample natural light pours in from the multitude of windows throughout the home. The spacious great room with gas fireplace and cathedral ceilings is open to the state of the art kitchen with stainless steel appliances, plenty of cupboard and counter space, a breakfast bar and separate eat-in area. 2nd level features spacious primary bedroom with a spa-like ensuite and a walk-in closet along with 2 other large bedrooms, family bathroom and laundry room. Large rec room with 4th bedroom and full bathroom complete the basement. Living space is extended to the outside for the warmer months. Offers to be presented Jan 27 @ 6, Seller reserves the right to review and accept preemptive offers.