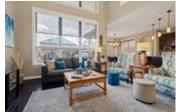

## Description

Gorgeous turn key 4-bedroom home in the sought after Notting Hill neighbourhood of Orleans. Pride in ownership shines throughout this home, both inside and out. Gleaming hardwood floors grace the separate dining room and great room, while the entrance way and kitchen area feature stunning ceramic tile. Ample natural light pours in from the multitude of windows throughout the home. The spacious great room with gas fireplace and cathedral ceilings is open to the state of the art kitchen with stainless steel appliances, plenty of cupboard and counter space, a breakfast bar and separate eat-in area. 2nd level features spacious primary bedroom with a spa-like ensuite and a walk-in closet along with 2 other large bedrooms, family bathroom and laundry room. Large rec room with 4th bedroom and full bathroom complete the basement. Living space is extended to the outside for the warmer months. Offers to be presented Jan 27 @ 6, Seller reserves the right to review and accept preemptive offers.