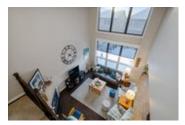

## Description

Gorgeous turn key 4-bedroom home in the sought after Notting Hill neighbourhood of Orleans. Pride in ownership shines throughout this home, both inside and out. Gleaming hardwood floors grace the separate dining room and great room, while the entrance way and kitchen area feature stunning ceramic tile. Ample natural light pours in from the multitude of windows throughout the home. The spacious great room with gas fireplace and cathedral ceilings is open to the state of the art kitchen with stainless steel appliances, plenty of cupboard and counter space, a breakfast bar and separate eat-in area. 2nd level features spacious primary bedroom with a spa-like ensuite and a walk-in closet along with 2 other large bedrooms, family bathroom and laundry room. Large rec room with 4th bedroom and full bathroom complete the basement. Living space is extended to the outside for the warmer months. Offers to be presented Jan 27 @ 6, Seller reserves the right to review and accept preemptive offers.