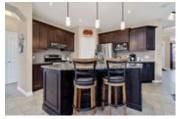

## Description

Gorgeous turn key 4-bedroom home in the sought after Notting Hill neighbourhood of Orleans. Pride in ownership shines throughout this home, both inside and out. Gleaming hardwood floors grace the separate dining room and great room, while the entrance way and kitchen area feature stunning ceramic tile. Ample natural light pours in from the multitude of windows throughout the home. The spacious great room with gas fireplace and cathedral ceilings is open to the state of the art kitchen with stainless steel appliances, plenty of cupboard and counter space, a breakfast bar and separate eat-in area. 2nd level features spacious primary bedroom with a spa-like ensuite and a walk-in closet along with 2 other large bedrooms, family bathroom and laundry room. Large rec room with 4th bedroom and full bathroom complete the basement. Living space is extended to the outside for the warmer months. Offers to be presented Jan 27 @ 6, Seller reserves the right to review and accept preemptive offers.