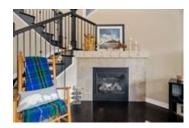

## Description

Gorgeous turn key 4-bedroom home in the sought after Notting Hill neighbourhood of Orleans. Pride in ownership shines throughout this home, both inside and out. Gleaming hardwood floors grace the separate dining room and great room, while the entrance way and kitchen area feature stunning ceramic tile. Ample natural light pours in from the multitude of windows throughout the home. The spacious great room with gas fireplace and cathedral ceilings is open to the state of the art kitchen with stainless steel appliances, plenty of cupboard and counter space, a breakfast bar and separate eat-in area. 2nd level features spacious primary bedroom with a spa-like ensuite and a walk-in closet along with 2 other large bedrooms, family bathroom and laundry room. Large rec room with 4th bedroom and full bathroom complete the basement. Living space is extended to the outside for the warmer months. Offers to be presented Jan 27 @ 6, Seller reserves the right to review and accept preemptive offers.