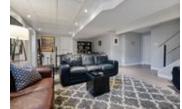

## Description

Gorgeous turn key 4-bedroom home in the sought after Notting Hill neighbourhood of Orleans. Pride in ownership shines throughout this home, both inside and out. Gleaming hardwood floors grace the separate dining room and great room, while the entrance way and kitchen area feature stunning ceramic tile. Ample natural light pours in from the multitude of windows throughout the home. The spacious great room with gas fireplace and cathedral ceilings is open to the state of the art kitchen with stainless steel appliances, plenty of cupboard and counter space, a breakfast bar and separate eat-in area. 2nd level features spacious primary bedroom with a spa-like ensuite and a walk-in closet along with 2 other large bedrooms, family bathroom and laundry room. Large rec room with 4th bedroom and full bathroom complete the basement. Living space is extended to the outside for the warmer months. Offers to be presented Jan 27 @ 6, Seller reserves the right to review and accept preemptive offers.