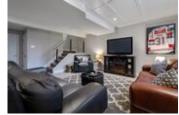

## Description

Gorgeous turn key 4-bedroom home in the sought after Notting Hill neighbourhood of Orleans. Pride in ownership shines throughout this home, both inside and out. Gleaming hardwood floors grace the separate dining room and great room, while the entrance way and kitchen area feature stunning ceramic tile. Ample natural light pours in from the multitude of windows throughout the home. The spacious great room with gas fireplace and cathedral ceilings is open to the state of the art kitchen with stainless steel appliances, plenty of cupboard and counter space, a breakfast bar and separate eat-in area. 2nd level features spacious primary bedroom with a spa-like ensuite and a walk-in closet along with 2 other large bedrooms, family bathroom and laundry room. Large rec room with 4th bedroom and full bathroom complete the basement. Living space is extended to the outside for the warmer months. Offers to be presented Jan 27 @ 6, Seller reserves the right to review and accept preemptive offers.