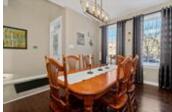

## Description

Gorgeous turn key 4-bedroom home in the sought after Notting Hill neighbourhood of Orleans. Pride in ownership shines throughout this home, both inside and out. Gleaming hardwood floors grace the separate dining room and great room, while the entrance way and kitchen area feature stunning ceramic tile. Ample natural light pours in from the multitude of windows throughout the home. The spacious great room with gas fireplace and cathedral ceilings is open to the state of the art kitchen with stainless steel appliances, plenty of cupboard and counter space, a breakfast bar and separate eat-in area. 2nd level features spacious primary bedroom with a spa-like ensuite and a walk-in closet along with 2 other large bedrooms, family bathroom and laundry room. Large rec room with 4th bedroom and full bathroom complete the basement. Living space is extended to the outside for the warmer months. Offers to be presented Jan 27 @ 6, Seller reserves the right to review and accept preemptive offers.