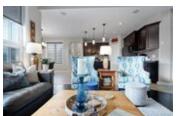

## Description

Gorgeous turn key 4-bedroom home in the sought after Notting Hill neighbourhood of Orleans. Pride in ownership shines throughout this home, both inside and out. Gleaming hardwood floors grace the separate dining room and great room, while the entrance way and kitchen area feature stunning ceramic tile. Ample natural light pours in from the multitude of windows throughout the home. The spacious great room with gas fireplace and cathedral ceilings is open to the state of the art kitchen with stainless steel appliances, plenty of cupboard and counter space, a breakfast bar and separate eat-in area. 2nd level features spacious primary bedroom with a spa-like ensuite and a walk-in closet along with 2 other large bedrooms, family bathroom and laundry room. Large rec room with 4th bedroom and full bathroom complete the basement. Living space is extended to the outside for the warmer months. Offers to be presented Jan 27 @ 6, Seller reserves the right to review and accept preemptive offers.