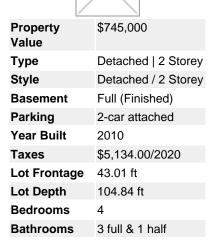

mage not found or type unknGeoff Walker - RE/MAX Absolute Walker

Realty

Phone: (613) 830 -5858 Mobile: RE/MAX Absolute Walker Realty

238 Argyle Ave. Ottawa, Ontario K2P 1B9

Email: home@walkerottawa.com

Office: 613-721-5551

1802 Mickelberry Crescent, Ottawa, ON, K4A 0E6, Canada

Fax:

MLS®# 1223597

Image not found or type unknown





## Description

Gorgeous turn key 4-bedroom home in the sought after Notting Hill neighbourhood of Orleans. Pride in ownership shines throughout this home, both inside and out. Gleaming hardwood floors grace the separate dining room and great room, while the entrance way and kitchen area feature stunning ceramic tile. Ample natural light pours in from the multitude of windows throughout the home. The spacious great room with gas fireplace and cathedral ceilings is open to the state of the art kitchen with stainless steel appliances, plenty of cupboard and counter space, a breakfast bar and separate eat-in area. 2nd level features spacious primary bedroom with a spa-like ensuite and a walk-in closet along with 2 other large bedrooms, family bathroom and laundry room. Large rec room with 4