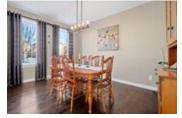

## Description

Gorgeous turn key 4-bedroom home in the sought after Notting Hill neighbourhood of Orleans. Pride in ownership shines throughout this home, both inside and out. Gleaming hardwood floors grace the separate dining room and great room, while the entrance way and kitchen area feature stunning ceramic tile. Ample natural light pours in from the multitude of windows throughout the home. The spacious great room with gas fireplace and cathedral ceilings is open to the state of the art kitchen with stainless steel appliances, plenty of cupboard and counter space, a breakfast bar and separate eat-in area. 2nd level features spacious primary bedroom with a spa-like ensuite and a walk-in closet along with 2 other large bedrooms, family bathroom and laundry room. Large rec room with 4th bedroom and full bathroom complete the basement. Living space is extended to the outside for the warmer months. Offers to be presented Jan 27 @ 6, Seller reserves the right to review and accept preemptive offers.