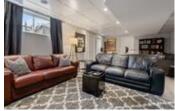

## Description

Gorgeous turn key 4-bedroom home in the sought after Notting Hill neighbourhood of Orleans. Pride in ownership shines throughout this home, both inside and out. Gleaming hardwood floors grace the separate dining room and great room, while the entrance way and kitchen area feature stunning ceramic tile. Ample natural light pours in from the multitude of windows throughout the home. The spacious great room with gas fireplace and cathedral ceilings is open to the state of the art kitchen with stainless steel appliances, plenty of cupboard and counter space, a breakfast bar and separate eat-in area. 2nd level features spacious primary bedroom with a spa-like ensuite and a walk-in closet along with 2 other large bedrooms, family bathroom and laundry room. Large rec room with 4th bedroom and full bathroom complete the basement. Living space is extended to the outside for the warmer months. Offers to be presented Jan 27 @ 6, Seller reserves the right to review and accept preemptive offers.