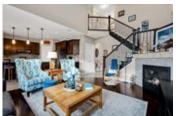

## Description

Gorgeous turn key 4-bedroom home in the sought after Notting Hill neighbourhood of Orleans. Pride in ownership shines throughout this home, both inside and out. Gleaming hardwood floors grace the separate dining room and great room, while the entrance way and kitchen area feature stunning ceramic tile. Ample natural light pours in from the multitude of windows throughout the home. The spacious great room with gas fireplace and cathedral ceilings is open to the state of the art kitchen with stainless steel appliances, plenty of cupboard and counter space, a breakfast bar and separate eat-in area. 2nd level features spacious primary bedroom with a spa-like ensuite and a walk-in closet along with 2 other large bedrooms, family bathroom and laundry room. Large rec room with 4th bedroom and full bathroom complete the basement. Living space is extended to the outside for the warmer months. Offers to be presented Jan 27 @ 6, Seller reserves the right to review and accept preemptive offers.