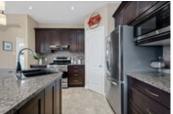

## Description

Gorgeous turn key 4-bedroom home in the sought after Notting Hill neighbourhood of Orleans. Pride in ownership shines throughout this home, both inside and out. Gleaming hardwood floors grace the separate dining room and great room, while the entrance way and kitchen area feature stunning ceramic tile. Ample natural light pours in from the multitude of windows throughout the home. The spacious great room with gas fireplace and cathedral ceilings is open to the state of the art kitchen with stainless steel appliances, plenty of cupboard and counter space, a breakfast bar and separate eat-in area. 2nd level features spacious primary bedroom with a spa-like ensuite and a walk-in closet along with 2 other large bedrooms, family bathroom and laundry room. Large rec room with 4th bedroom and full bathroom complete the basement. Living space is extended to the outside for the warmer months. Offers to be presented Jan 27 @ 6, Seller reserves the right to review and accept preemptive offers.