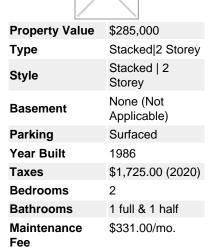

## Description

Location, location! Welcome to the great 2 bedroom, 2 bathroom lower level terrace home in the heart of Convent Glen. A well-designed white kitchen with breakfast bar overlooks the spacious, open concept living and dining room with a charming corner fireplace and access to the back deck and outdoor patio facing a treed hill. The primary and secondary bedrooms on the lower sleep level are both serviced by the full bathroom. The laundry room is conveniently located on this level along with ample storage. Steps to tennis courts, churches, parks and just a short walk to all amenities, public transit, future LRT and trails. Parking #36. Offers to be presented Monday February 1st at 7pm, however, Seller reserves the right to review/accept pre-emptive offers.