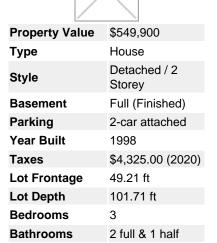

## Description

Welcome home to your gorgeous 3 bedroom, 3 bathroom home with an in-ground salt-water pool on a quiet cul-de-sac in Rockland! Relax in the natural lightfilled and spacious living room with gleaming hardwood flooring opening onto the tiled dining room and kitchen. The bright kitchen boasts stainless steel appliances and a large kitchen island with breakfast bar. The laundry and powder room are just off the kitchen. Retire for the evening to your airy primary bedroom with turret style seating area, walk-in closet and a spa-like ensuite with heated flooring. Two other large-sized bedrooms and a family bath with heated flooring complete this level. The sizable rec room in the basement is perfect for a family room and home gym or home office. Large backyard with a salt-water inground pool and interlock seating area are sure to be enjoyed. Close to the highway and plenty of shopping and recreation. Central vacuum, pool heater and awning included. No conveyance of offers until Feb 16 @ 6pm.