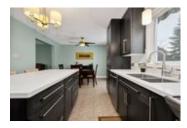

## Description

Welcome home to your gorgeous 3 bedroom, 3 bathroom home with an in-ground salt-water pool on a quiet cul-de-sac in Rockland! Relax in the natural lightfilled and spacious living room with gleaming hardwood flooring opening onto the tiled dining room and kitchen. The bright kitchen boasts stainless steel appliances and a large kitchen island with breakfast bar. The laundry and powder room are just off the kitchen. Retire for the evening to your airy primary bedroom with turret style seating area, walk-in closet and a spa-like ensuite with heated flooring. Two other large-sized bedrooms and a family bath with heated flooring complete this level. The sizable rec room in the basement is perfect for a family room and home gym or home office. Large backyard with a salt-water inground pool and interlock seating area are sure to be enjoyed. Close to the highway and plenty of shopping and recreation. Central vacuum, pool heater and awning included. No conveyance of offers until Feb 16 @ 6pm.