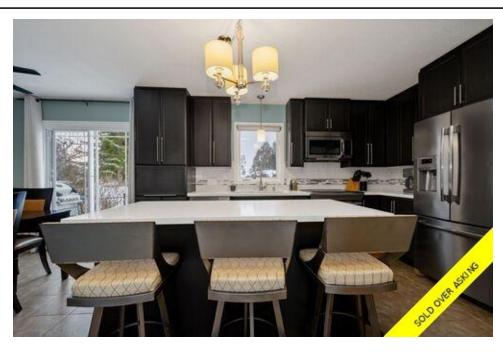

## Description

Welcome home to your gorgeous 3 bedroom, 3 bathroom home with an in-ground salt-water pool on a quiet cul-de-sac in Rockland! Relax in the natural lightfilled and spacious living room with gleaming hardwood flooring opening onto the tiled dining room and kitchen. The bright kitchen boasts stainless steel appliances and a large kitchen island with breakfast bar. The laundry and powder room are just off the kitchen. Retire for the evening to your airy primary bedroom with turret style seating area, walk-in closet and a spa-like ensuite with heated flooring. Two other large-sized bedrooms and a family bath with heated flooring complete this level. The sizable rec room in the basement is perfect for a family room and home gym or home office. Large backyard with a salt-water inground pool and interlock seating area are sure to be enjoyed. Close to the highway and plenty of shopping and recreation. Central vacuum, pool heater and awning included. No conveyance of offers until Feb 16 @ 6pm.