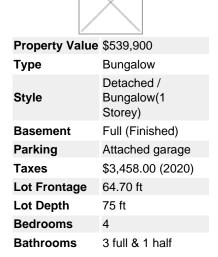

## Description

Welcome to this cozy bungalow with a secondary dwelling unit, perfect for larger families, investors or those looking to live in one unit and rent out the other! Walk into the main unit with hardwood flooring and plenty of natural light on the main floor. The living room with a natural gas f/p opens onto the open-concept dining room and kitchen. The 3 bedrooms and family bathroom complete the main level. The basement portion offers a kitchenette, a large rec room with a gas f/p, two separate rooms and a 3-piece bathroom. The separate basement unit offers a living room, kitchen, a bedroom and a bathroom with washer and dryer. Features two separate hydro meters and many recent upgrades including windows, garage door, roof, purchased hot water tanks, lower unit flooring, new tiles in some bathrooms and the driveway repaved. Walking distance to many amenities, schools and parks. 24hrs irrevocable on all offers.