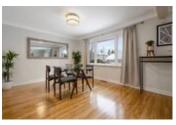

## Description

Wow! Welcome to this gorgeous bungalow! This bungalow with a legal secondary dwelling unit is perfect for larger families, investors or those looking to live in one unit and rent out the other. Hardwood floors and plenty of natural light are front and center in the open-concept main floor. The living room with f/p flows into the spacious dining room. The kitchen with white cupboards, quartz counters and stainless steel appliances, including washer and dryer, offer plenty of room for meal prep. The three bedrooms and bathroom off the hallway complete the main floor. The lower unit is accessible by it's own private door, or through the main floor kitchen. Features a open concept living/dining room, bright kitchen with white appliances, a little nook for a home office or reading corner, along with 3 bedrooms and a bathroom with a stand-up shower. This property shouldn't be missed!