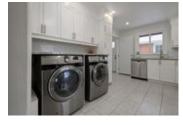

## Description

Wow! Welcome to this gorgeous bungalow! This bungalow with a legal secondary dwelling unit is perfect for larger families, investors or those looking to live in one unit and rent out the other. Hardwood floors and plenty of natural light are front and center in the open-concept main floor. The living room with f/p flows into the spacious dining room. The kitchen with white cupboards, quartz counters and stainless steel appliances, including washer and dryer, offer plenty of room for meal prep. The three bedrooms and bathroom off the hallway complete the main floor. The lower unit is accessible by it's own private door, or through the main floor kitchen. Features a open concept living/dining room, bright kitchen with white appliances, a little nook for a home office or reading corner, along with 3 bedrooms and a bathroom with a stand-up shower. This property shouldn't be missed!