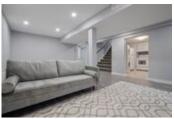

## Description

Wow! Welcome to this gorgeous bungalow! This bungalow with a legal secondary dwelling unit is perfect for larger families, investors or those looking to live in one unit and rent out the other. Hardwood floors and plenty of natural light are front and center in the open-concept main floor. The living room with f/p flows into the spacious dining room. The kitchen with white cupboards, quartz counters and stainless steel appliances, including washer and dryer, offer plenty of room for meal prep. The three bedrooms and bathroom off the hallway complete the main floor. The lower unit is accessible by it's own private door, or through the main floor kitchen. Features a open concept living/dining room, bright kitchen with white appliances, a little nook for a home office or reading corner, along with 3 bedrooms and a bathroom with a stand-up shower. This property shouldn't be missed!