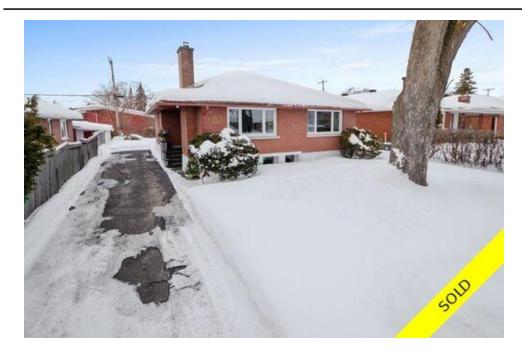

## Description

Wow! Welcome to this gorgeous bungalow! This bungalow with a legal secondary dwelling unit is perfect for larger families, investors or those looking to live in one unit and rent out the other. Hardwood floors and plenty of natural light are front and center in the open-concept main floor. The living room with f/p flows into the spacious dining room. The kitchen with white cupboards, quartz counters and stainless steel appliances, including washer and dryer, offer plenty of room for meal prep. The three bedrooms and bathroom off the hallway complete the main floor. The lower unit is accessible by it's own private door, or through the main floor kitchen. Features a open concept living/dining room, bright kitchen with white appliances, a little nook for a home office or reading corner, along with 3 bedrooms and a bathroom with a stand-up shower. This property shouldn't be missed!