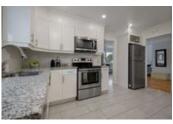

## Description

Wow! Welcome to this gorgeous bungalow! This bungalow with a legal secondary dwelling unit is perfect for larger families, investors or those looking to live in one unit and rent out the other. Hardwood floors and plenty of natural light are front and center in the open-concept main floor. The living room with f/p flows into the spacious dining room. The kitchen with white cupboards, quartz counters and stainless steel appliances, including washer and dryer, offer plenty of room for meal prep. The three bedrooms and bathroom off the hallway complete the main floor. The lower unit is accessible by it's own private door, or through the main floor kitchen. Features a open concept living/dining room, bright kitchen with white appliances, a little nook for a home office or reading corner, along with 3 bedrooms and a bathroom with a stand-up shower. This property shouldn't be missed!