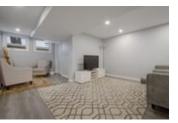

## Description

Wow! Welcome to this gorgeous bungalow! This bungalow with a legal secondary dwelling unit is perfect for larger families, investors or those looking to live in one unit and rent out the other. Hardwood floors and plenty of natural light are front and center in the open-concept main floor. The living room with f/p flows into the spacious dining room. The kitchen with white cupboards, quartz counters and stainless steel appliances, including washer and dryer, offer plenty of room for meal prep. The three bedrooms and bathroom off the hallway complete the main floor. The lower unit is accessible by it's own private door, or through the main floor kitchen. Features a open concept living/dining room, bright kitchen with white appliances, a little nook for a home office or reading corner, along with 3 bedrooms and a bathroom with a stand-up shower. This property shouldn't be missed!