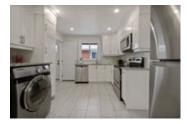

## Description

Wow! Welcome to this gorgeous bungalow! This bungalow with a legal secondary dwelling unit is perfect for larger families, investors or those looking to live in one unit and rent out the other. Hardwood floors and plenty of natural light are front and center in the open-concept main floor. The living room with f/p flows into the spacious dining room. The kitchen with white cupboards, quartz counters and stainless steel appliances, including washer and dryer, offer plenty of room for meal prep. The three bedrooms and bathroom off the hallway complete the main floor. The lower unit is accessible by it's own private door, or through the main floor kitchen. Features a open concept living/dining room, bright kitchen with white appliances, a little nook for a home office or reading corner, along with 3 bedrooms and a bathroom with a stand-up shower. This property shouldn't be missed!