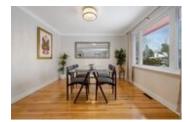

## Description

Wow! Welcome to this gorgeous bungalow! This bungalow with a legal secondary dwelling unit is perfect for larger families, investors or those looking to live in one unit and rent out the other. Hardwood floors and plenty of natural light are front and center in the open-concept main floor. The living room with f/p flows into the spacious dining room. The kitchen with white cupboards, quartz counters and stainless steel appliances, including washer and dryer, offer plenty of room for meal prep. The three bedrooms and bathroom off the hallway complete the main floor. The lower unit is accessible by it's own private door, or through the main floor kitchen. Features a open concept living/dining room, bright kitchen with white appliances, a little nook for a home office or reading corner, along with 3 bedrooms and a bathroom with a stand-up shower. This property shouldn't be missed!