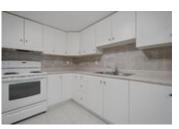

## Description

Wow! Welcome to this gorgeous bungalow! This bungalow with a legal secondary dwelling unit is perfect for larger families, investors or those looking to live in one unit and rent out the other. Hardwood floors and plenty of natural light are front and center in the open-concept main floor. The living room with f/p flows into the spacious dining room. The kitchen with white cupboards, quartz counters and stainless steel appliances, including washer and dryer, offer plenty of room for meal prep. The three bedrooms and bathroom off the hallway complete the main floor. The lower unit is accessible by it's own private door, or through the main floor kitchen. Features a open concept living/dining room, bright kitchen with white appliances, a little nook for a home office or reading corner, along with 3 bedrooms and a bathroom with a stand-up shower. This property shouldn't be missed!