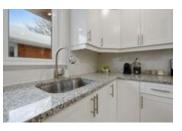

## Description

Wow! Welcome to this gorgeous bungalow! This bungalow with a legal secondary dwelling unit is perfect for larger families, investors or those looking to live in one unit and rent out the other. Hardwood floors and plenty of natural light are front and center in the open-concept main floor. The living room with f/p flows into the spacious dining room. The kitchen with white cupboards, quartz counters and stainless steel appliances, including washer and dryer, offer plenty of room for meal prep. The three bedrooms and bathroom off the hallway complete the main floor. The lower unit is accessible by it's own private door, or through the main floor kitchen. Features a open concept living/dining room, bright kitchen with white appliances, a little nook for a home office or reading corner, along with 3 bedrooms and a bathroom with a stand-up shower. This property shouldn't be missed!