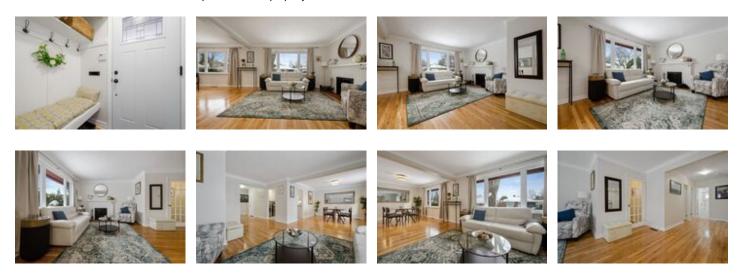

## Description

Wow! Welcome to this gorgeous bungalow! This bungalow with a legal secondary dwelling unit is perfect for larger families, investors or those looking to live in one unit and rent out the other. Hardwood floors and plenty of natural light are front and center in the open-concept main floor. The living room with f/p flows into the spacious dining room. The kitchen with white cupboards, quartz counters and stainless steel appliances, including washer and dryer, offer plenty of room for meal prep. The three bedrooms and bathroom off the hallway complete the main floor. The lower unit is accessible by it's own private door, or through the main floor kitchen. Features a open concept living/dining room, bright kitchen with white appliances, a little nook for a home office or reading corner, along with 3 bedrooms and a bathroom with a stand-up shower. This property shouldn't be missed!