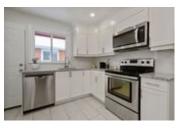

## Description

Wow! Welcome to this gorgeous bungalow! This bungalow with a legal secondary dwelling unit is perfect for larger families, investors or those looking to live in one unit and rent out the other. Hardwood floors and plenty of natural light are front and center in the open-concept main floor. The living room with f/p flows into the spacious dining room. The kitchen with white cupboards, quartz counters and stainless steel appliances, including washer and dryer, offer plenty of room for meal prep. The three bedrooms and bathroom off the hallway complete the main floor. The lower unit is accessible by it's own private door, or through the main floor kitchen. Features a open concept living/dining room, bright kitchen with white appliances, a little nook for a home office or reading corner, along with 3 bedrooms and a bathroom with a stand-up shower. This property shouldn't be missed!