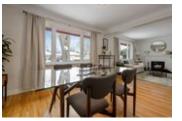

## Description

Wow! Welcome to this gorgeous bungalow! This bungalow with a legal secondary dwelling unit is perfect for larger families, investors or those looking to live in one unit and rent out the other. Hardwood floors and plenty of natural light are front and center in the open-concept main floor. The living room with f/p flows into the spacious dining room. The kitchen with white cupboards, quartz counters and stainless steel appliances, including washer and dryer, offer plenty of room for meal prep. The three bedrooms and bathroom off the hallway complete the main floor. The lower unit is accessible by it's own private door, or through the main floor kitchen. Features a open concept living/dining room, bright kitchen with white appliances, a little nook for a home office or reading corner, along with 3 bedrooms and a bathroom with a stand-up shower. This property shouldn't be missed!