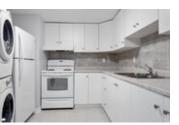

## Description

Wow! Welcome to this gorgeous bungalow! This bungalow with a legal secondary dwelling unit is perfect for larger families, investors or those looking to live in one unit and rent out the other. Hardwood floors and plenty of natural light are front and center in the open-concept main floor. The living room with f/p flows into the spacious dining room. The kitchen with white cupboards, quartz counters and stainless steel appliances, including washer and dryer, offer plenty of room for meal prep. The three bedrooms and bathroom off the hallway complete the main floor. The lower unit is accessible by it's own private door, or through the main floor kitchen. Features a open concept living/dining room, bright kitchen with white appliances, a little nook for a home office or reading corner, along with 3 bedrooms and a bathroom with a stand-up shower. This property shouldn't be missed!