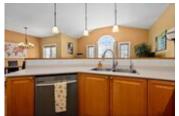

## Description

Welcome to this gorgeous 3-bedroom, 3-bathroom semi-detached home in the Glen Cairn neighbourhood. Enjoy the 9' ceilings, the ample natural light pouring in from the many windows and the gleaming flooring throughout the home. The main level offers a family room with patio doors leading to the backyard, a good size bedroom, a full bathroom and the laundry room. Upstairs boasts an open concept dining room, a living room with cathedral ceilings and an open kitchen with stainless steel appliances and plenty of cupboard and counter space. The bright primary bedroom has a walk-in closet and a 3-piece bathroom. Also on this level is a third bedroom which is perfect for a child's room, spare bedroom or home office along with another full bathroom. Close to many amenities, the highway and the Trans Canada Trail, this is a home not to be missed! Offers to be presented on March 5th at 8PM, however the seller reserves the right to review/accept pre-emptive offers. \*\*Garage can fit two smaller cars\*\*