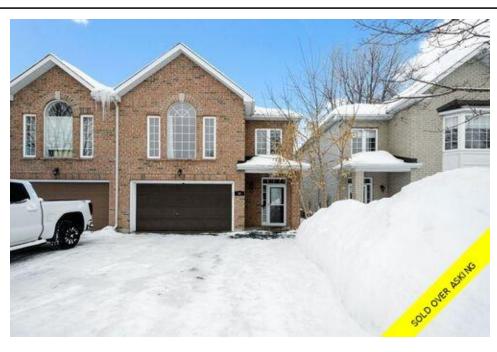

## Description

Welcome to this gorgeous 3-bedroom, 3-bathroom semi-detached home in the Glen Cairn neighbourhood. Enjoy the 9' ceilings, the ample natural light pouring in from the many windows and the gleaming flooring throughout the home. The main level offers a family room with patio doors leading to the backyard, a good size bedroom, a full bathroom and the laundry room. Upstairs boasts an open concept dining room, a living room with cathedral ceilings and an open kitchen with stainless steel appliances and plenty of cupboard and counter space. The bright primary bedroom has a walk-in closet and a 3-piece bathroom. Also on this level is a third bedroom which is perfect for a child's room, spare bedroom or home office along with another full bathroom. Close to many amenities, the highway and the Trans Canada Trail, this is a home not to be missed! Offers to be presented on March 5th at 8PM, however the seller reserves the right to review/accept pre-emptive offers. \*\*Garage can fit two smaller cars\*\*