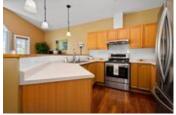

## Description

Welcome to this gorgeous 3-bedroom, 3-bathroom semi-detached home in the Glen Cairn neighbourhood. Enjoy the 9' ceilings, the ample natural light pouring in from the many windows and the gleaming flooring throughout the home. The main level offers a family room with patio doors leading to the backyard, a good size bedroom, a full bathroom and the laundry room. Upstairs boasts an open concept dining room, a living room with cathedral ceilings and an open kitchen with stainless steel appliances and plenty of cupboard and counter space. The bright primary bedroom has a walk-in closet and a 3-piece bathroom. Also on this level is a third bedroom which is perfect for a child's room, spare bedroom or home office along with another full bathroom. Close to many amenities, the highway and the Trans Canada Trail, this is a home not to be missed! Offers to be presented on March 5th at 8PM, however the seller reserves the right to review/accept pre-emptive offers. \*\*Garage can fit two smaller cars\*\*