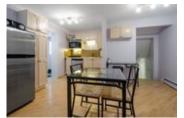

## Description

This elegantly updated, 4+1 bedroom, split-level home with over 3000 sq ft situated on a 60' lot in the heart of McKellar Park is sure to impress. Emphasizing quality, versatility, the potential for an in-law suite and hardwood flooring throughout. Sweeping wall-to-wall windows and a striking fireplace with a stone wall and hearth ornament the well-scaled living and dining rooms. The generous eat-in kitchen is well appointed with plenty of white cabinetry, centre island with gas stove and stylish granite counters. A large Primary bedroom features a full ensuite bathroom complete with oversized shower and his/hers sinks. 3 additional bedrooms are all well sized and are serviced by the updated main bathroom. An opportune lower level with a separate entrance is perfect for a home office or in-law with a fifth bedroom, spacious family room and room for a home gym and more! Walking distance to Broadview Public School and Nepean High School. \*Some photos are virtually staged\*