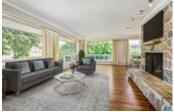

## Description

This elegantly updated, 4+1 bedroom, split-level home with over 3000 sq ft situated on a 60' lot in the heart of McKellar Park is sure to impress. Emphasizing quality, versatility, the potential for an in-law suite and hardwood flooring throughout. Sweeping wall-to-wall windows and a striking fireplace with a stone wall and hearth ornament the well-scaled living and dining rooms. The generous eat-in kitchen is well appointed with plenty of white cabinetry, centre island with gas stove and stylish granite counters. A large Primary bedroom features a full ensuite bathroom complete with oversized shower and his/hers sinks. 3 additional bedrooms are all well sized and are serviced by the updated main bathroom. An opportune lower level with a separate entrance is perfect for a home office or in-law with a fifth bedroom, spacious family room and room for a home gym and more! Walking distance to Broadview Public School and Nepean High School. \*Some photos are virtually staged\*