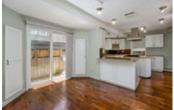

## Description

This elegantly updated, 4+1 bedroom, split-level home with over 3000 sq ft situated on a 60' lot in the heart of McKellar Park is sure to impress. Emphasizing quality, versatility, the potential for an in-law suite and hardwood flooring throughout. Sweeping wall-to-wall windows and a striking fireplace with a stone wall and hearth ornament the well-scaled living and dining rooms. The generous eat-in kitchen is well appointed with plenty of white cabinetry, centre island with gas stove and stylish granite counters. A large Primary bedroom features a full ensuite bathroom complete with oversized shower and his/hers sinks. 3 additional bedrooms are all well sized and are serviced by the updated main bathroom. An opportune lower level with a separate entrance is perfect for a home office or in-law with a fifth bedroom, spacious family room and room for a home gym and more! Walking distance to Broadview Public School and Nepean High School. \*Some photos are virtually staged\*