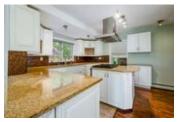

## Description

This elegantly updated, 4+1 bedroom, split-level home with over 3000 sq ft situated on a 60' lot in the heart of McKellar Park is sure to impress. Emphasizing quality, versatility, the potential for an in-law suite and hardwood flooring throughout. Sweeping wall-to-wall windows and a striking fireplace with a stone wall and hearth ornament the well-scaled living and dining rooms. The generous eat-in kitchen is well appointed with plenty of white cabinetry, centre island with gas stove and stylish granite counters. A large Primary bedroom features a full ensuite bathroom complete with oversized shower and his/hers sinks. 3 additional bedrooms are all well sized and are serviced by the updated main bathroom. An opportune lower level with a separate entrance is perfect for a home office or in-law with a fifth bedroom, spacious family room and room for a home gym and more! Walking distance to Broadview Public School and Nepean High School. \*Some photos are virtually staged\*