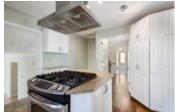

## Description

This elegantly updated, 4+1 bedroom, split-level home with over 3000 sq ft situated on a 60' lot in the heart of McKellar Park is sure to impress. Emphasizing quality, versatility, the potential for an in-law suite and hardwood flooring throughout. Sweeping wall-to-wall windows and a striking fireplace with a stone wall and hearth ornament the well-scaled living and dining rooms. The generous eat-in kitchen is well appointed with plenty of white cabinetry, centre island with gas stove and stylish granite counters. A large Primary bedroom features a full ensuite bathroom complete with oversized shower and his/hers sinks. 3 additional bedrooms are all well sized and are serviced by the updated main bathroom. An opportune lower level with a separate entrance is perfect for a home office or in-law with a fifth bedroom, spacious family room and room for a home gym and more! Walking distance to Broadview Public School and Nepean High School. \*Some photos are virtually staged\*