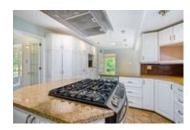

## Description

This elegantly updated, 4+1 bedroom, split-level home with over 3000 sq ft situated on a 60' lot in the heart of McKellar Park is sure to impress. Emphasizing quality, versatility, the potential for an in-law suite and hardwood flooring throughout. Sweeping wall-to-wall windows and a striking fireplace with a stone wall and hearth ornament the well-scaled living and dining rooms. The generous eat-in kitchen is well appointed with plenty of white cabinetry, centre island with gas stove and stylish granite counters. A large Primary bedroom features a full ensuite bathroom complete with oversized shower and his/hers sinks. 3 additional bedrooms are all well sized and are serviced by the updated main bathroom. An opportune lower level with a separate entrance is perfect for a home office or in-law with a fifth bedroom, spacious family room and room for a home gym and more! Walking distance to Broadview Public School and Nepean High School. \*Some photos are virtually staged\*