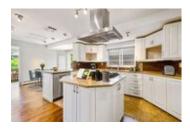

## Description

This elegantly updated, 4+1 bedroom, split-level home with over 3000 sq ft situated on a 60' lot in the heart of McKellar Park is sure to impress. Emphasizing quality, versatility, the potential for an in-law suite and hardwood flooring throughout. Sweeping wall-to-wall windows and a striking fireplace with a stone wall and hearth ornament the well-scaled living and dining rooms. The generous eat-in kitchen is well appointed with plenty of white cabinetry, centre island with gas stove and stylish granite counters. A large Primary bedroom features a full ensuite bathroom complete with oversized shower and his/hers sinks. 3 additional bedrooms are all well sized and are serviced by the updated main bathroom. An opportune lower level with a separate entrance is perfect for a home office or in-law with a fifth bedroom, spacious family room and room for a home gym and more! Walking distance to Broadview Public School and Nepean High School. \*Some photos are virtually staged\*