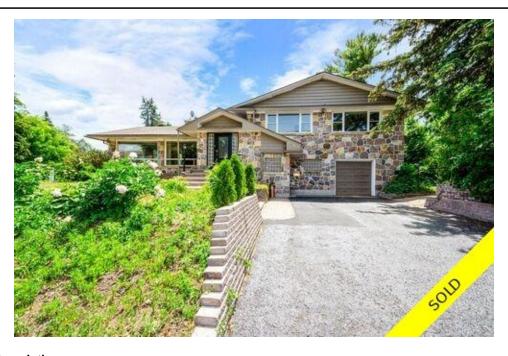

## Description

This elegantly updated, 4+1 bedroom, split-level home with over 3000 sq ft situated on a 60' lot in the heart of McKellar Park is sure to impress. Emphasizing quality, versatility, the potential for an in-law suite and hardwood flooring throughout. Sweeping wall-to-wall windows and a striking fireplace with a stone wall and hearth ornament the well-scaled living and dining rooms. The generous eat-in kitchen is well appointed with plenty of white cabinetry, centre island with gas stove and stylish granite counters. A large Primary bedroom features a full ensuite bathroom complete with oversized shower and his/hers sinks. 3 additional bedrooms are all well sized and are serviced by the updated main bathroom. An opportune lower level with a separate entrance is perfect for a home office or in-law with a fifth bedroom, spacious family room and room for a home gym and more! Walking distance to Broadview Public School and Nepean High School. \*Some photos are virtually staged\*