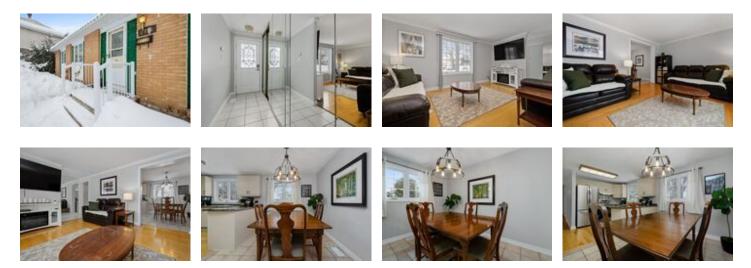

## Description

Welcome to this charming bungalow nestled on a HUGE private lot in Sheffield Glen.Freshly painted throughout, this 3 bedroom, 2 bathroom home is just what you're looking for. An elegant living room that overlooks the front yard with a mature maple tree is graced with gleaming hardwood floors while the well-designed kitchen open to the dining room offers plenty of space for the family to gather. A spacious primary bedroom with his/hers closets and 2 secondary bedrooms complete the main level. A large open concept basement offers plenty of space with a newly renovated home office, a 3pc bathroom, a large family room with gas fireplace, a workshop and plenty of storage.A detached 24x14 shed with electrical service is perfect for the hobbyist in your home.Enjoy the large, private backyard with mature trees, a 20x17 vegetable garden, and entertain all summer long on the deck equipped with a natural gas BBQ hook-up. NO CONVEYANCE OF ANY WRITTEN OFFERS PRIOR TO MARCH 7 AT 4PM.