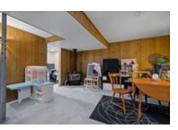

## Description

Welcome to this charming bungalow nestled on a HUGE private lot in Sheffield Glen.Freshly painted throughout, this 3 bedroom, 2 bathroom home is just what you're looking for. An elegant living room that overlooks the front yard with a mature maple tree is graced with gleaming hardwood floors while the well-designed kitchen open to the dining room offers plenty of space for the family to gather. A spacious primary bedroom with his/hers closets and 2 secondary bedrooms complete the main level. A large open concept basement offers plenty of space with a newly renovated home office, a 3pc bathroom, a large family room with gas fireplace, a workshop and plenty of storage.A detached 24x14 shed with electrical service is perfect for the hobbyist in your home.Enjoy the large, private backyard with mature trees, a 20x17 vegetable garden, and entertain all summer long on the deck equipped with a natural gas BBQ hook-up. NO CONVEYANCE OF ANY WRITTEN OFFERS PRIOR TO MARCH 7 AT 4PM.