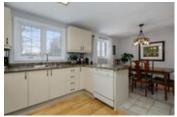

## Description

Welcome to this charming bungalow nestled on a HUGE private lot in Sheffield Glen.Freshly painted throughout, this 3 bedroom, 2 bathroom home is just what you're looking for. An elegant living room that overlooks the front yard with a mature maple tree is graced with gleaming hardwood floors while the well-designed kitchen open to the dining room offers plenty of space for the family to gather. A spacious primary bedroom with his/hers closets and 2 secondary bedrooms complete the main level. A large open concept basement offers plenty of space with a newly renovated home office, a 3pc bathroom, a large family room with gas fireplace, a workshop and plenty of storage.A detached 24x14 shed with electrical service is perfect for the hobbyist in your home.Enjoy the large, private backyard with mature trees, a 20x17 vegetable garden, and entertain all summer long on the deck equipped with a natural gas BBQ hook-up. NO CONVEYANCE OF ANY WRITTEN OFFERS PRIOR TO MARCH 7 AT 4PM.