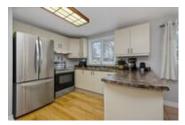

## Description

Welcome to this charming bungalow nestled on a HUGE private lot in Sheffield Glen.Freshly painted throughout, this 3 bedroom, 2 bathroom home is just what you're looking for. An elegant living room that overlooks the front yard with a mature maple tree is graced with gleaming hardwood floors while the well-designed kitchen open to the dining room offers plenty of space for the family to gather. A spacious primary bedroom with his/hers closets and 2 secondary bedrooms complete the main level. A large open concept basement offers plenty of space with a newly renovated home office, a 3pc bathroom, a large family room with gas fireplace, a workshop and plenty of storage.A detached 24x14 shed with electrical service is perfect for the hobbyist in your home.Enjoy the large, private backyard with mature trees, a 20x17 vegetable garden, and entertain all summer long on the deck equipped with a natural gas BBQ hook-up. NO CONVEYANCE OF ANY WRITTEN OFFERS PRIOR TO MARCH 7 AT 4PM.