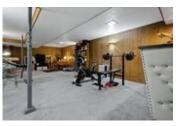

## Description

Welcome to this charming bungalow nestled on a HUGE private lot in Sheffield Glen.Freshly painted throughout, this 3 bedroom, 2 bathroom home is just what you're looking for. An elegant living room that overlooks the front yard with a mature maple tree is graced with gleaming hardwood floors while the well-designed kitchen open to the dining room offers plenty of space for the family to gather. A spacious primary bedroom with his/hers closets and 2 secondary bedrooms complete the main level. A large open concept basement offers plenty of space with a newly renovated home office, a 3pc bathroom, a large family room with gas fireplace, a workshop and plenty of storage.A detached 24x14 shed with electrical service is perfect for the hobbyist in your home.Enjoy the large, private backyard with mature trees, a 20x17 vegetable garden, and entertain all summer long on the deck equipped with a natural gas BBQ hook-up. NO CONVEYANCE OF ANY WRITTEN OFFERS PRIOR TO MARCH 7 AT 4PM.