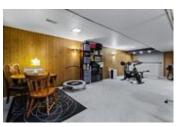

## Description

Welcome to this charming bungalow nestled on a HUGE private lot in Sheffield Glen.Freshly painted throughout, this 3 bedroom, 2 bathroom home is just what you're looking for. An elegant living room that overlooks the front yard with a mature maple tree is graced with gleaming hardwood floors while the well-designed kitchen open to the dining room offers plenty of space for the family to gather. A spacious primary bedroom with his/hers closets and 2 secondary bedrooms complete the main level. A large open concept basement offers plenty of space with a newly renovated home office, a 3pc bathroom, a large family room with gas fireplace, a workshop and plenty of storage.A detached 24x14 shed with electrical service is perfect for the hobbyist in your home.Enjoy the large, private backyard with mature trees, a 20x17 vegetable garden, and entertain all summer long on the deck equipped with a natural gas BBQ hook-up. NO CONVEYANCE OF ANY WRITTEN OFFERS PRIOR TO MARCH 7 AT 4PM.