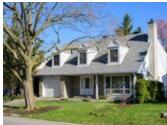

## 2024 Glenfern Avenue, Ottawa, Ontario, K1J 6G8, Canada

## Image not found or type unknown **Property Value** \$738,800 Туре House Detached | 2 Style Storey Basement Finished Attached garage Parking Year Built 1969 \$5,056.00 (2020) Taxes Lot Frontage 52.99 ft Lot Depth 100 ft 4 **Bedrooms Bathrooms** 2 full & 1 half

## Description

Lovingly maintained, cape cod inspired 4 bedroom, 2storey with impressive stone façade on large private landscaped lot. Upgraded Golden Windows(04/05),Carrier Gas Furnace(09),Roof w/lifetime shingles(13). Gleaming Hardwood floors on both levels. Elegant Living room with wood fireplace offering glass doors and slate hearth. Updated quality kitchen offers plenty of cabinets and granite counters. Main floor Family room with patio door to 14x16 Cedar deck. Updated bathrooms. Master bedroom with ensuite bathroom, large closet and huge storage closet. 3 other wonderful sized bedrooms with large closets and dormer style windows. Finished Lower Level offers rec room with engineered wood floors, laundry, workshop and storage. Single car garage w/side door and interlock driveway. Wonderful covered front porch. Landscaped private backyard is a gardener's delight with no lawn to mow. Access to excellent schools, parks & Ottawa river. Offers to be reviewed March 9 @ 3pm, Seller reserves right to review pre-emptive offers.