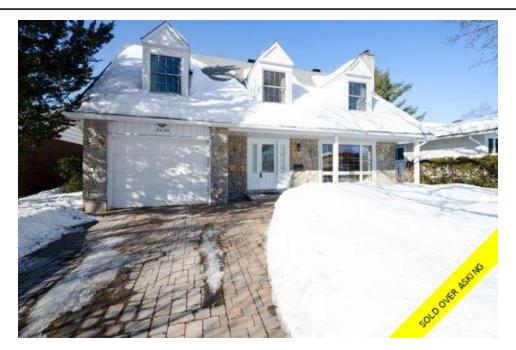

## Description

Lovingly maintained, cape cod inspired 4 bedroom, 2storey with impressive stone façade on large private landscaped lot. Upgraded Golden Windows(04/05),Carrier Gas Furnace(09),Roof w/lifetime shingles(13). Gleaming Hardwood floors on both levels. Elegant Living room with wood fireplace offering glass doors and slate hearth. Updated quality kitchen offers plenty of cabinets and granite counters. Main floor Family room with patio door to 14x16 Cedar deck. Updated bathrooms. Master bedroom with ensuite bathroom, large closet and huge storage closet. 3 other wonderful sized bedrooms with large closets and dormer style windows. Finished Lower Level offers rec room with engineered wood floors, laundry, workshop and storage. Single car garage w/side door and interlock driveway. Wonderful covered front porch. Landscaped private backyard is a gardener's delight with no lawn to mow. Access to excellent schools, parks & Ottawa river. Offers to be reviewed March 9 @ 3pm, Seller reserves right to review pre-emptive offers.