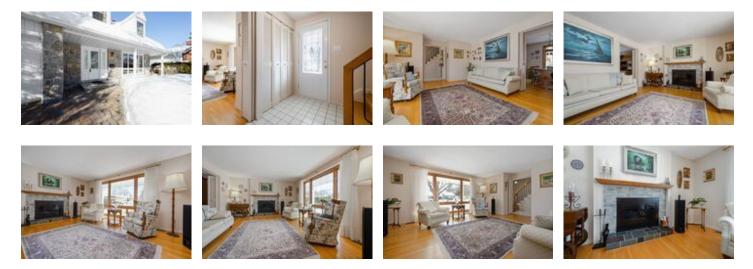

## Description

Lovingly maintained, cape cod inspired 4 bedroom, 2storey with impressive stone façade on large private landscaped lot. Upgraded Golden Windows(04/05),Carrier Gas Furnace(09),Roof w/lifetime shingles(13). Gleaming Hardwood floors on both levels. Elegant Living room with wood fireplace offering glass doors and slate hearth. Updated quality kitchen offers plenty of cabinets and granite counters. Main floor Family room with patio door to 14x16 Cedar deck. Updated bathrooms. Master bedroom with ensuite bathroom, large closet and huge storage closet. 3 other wonderful sized bedrooms with large closets and dormer style windows. Finished Lower Level offers rec room with engineered wood floors, laundry, workshop and storage. Single car garage w/side door and interlock driveway. Wonderful covered front porch. Landscaped private backyard is a gardener's delight with no lawn to mow. Access to excellent schools, parks & Ottawa river. Offers to be reviewed March 9 @ 3pm, Seller reserves right to review pre-emptive offers.