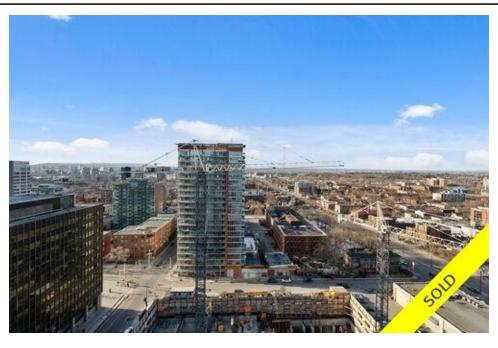

## Description

This gorgeous 1-bedroom, 1-bathroom condo in Sandy Hill is not to be missed! Claridge Plaza Phase 3 was built in 2014 with elegance and convenience in mind. The open-concept design with living room and dining room features floor-to-ceiling windows, beautiful dark hardwood flooring and balcony access. The dark cabinetry, stainless steel appliances and breakfast bar in the kitchen flow nicely with the main room. The generous sized bedroom with large patio doors and balcony access is perfect to retire to. The large full bathroom with in-unit laundry completes this condo. The building amenities include an underground parking garage, fitness centre, sauna, indoor pool, party room with full kitchen and a large outdoor terrace with barbeques. Within walking distance to public transit, LRT stations, the University of Ottawa, Parliament Hill, Rideau Centre, grocery stores and plenty of restaurants and activities.