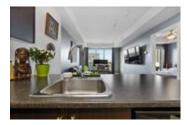

## Description

This gorgeous 1-bedroom, 1-bathroom condo in Sandy Hill is not to be missed! Claridge Plaza Phase 3 was built in 2014 with elegance and convenience in mind. The open-concept design with living room and dining room features floor-to-ceiling windows, beautiful dark hardwood flooring and balcony access. The dark cabinetry, stainless steel appliances and breakfast bar in the kitchen flow nicely with the main room. The generous sized bedroom with large patio doors and balcony access is perfect to retire to. The large full bathroom with in-unit laundry completes this condo. The building amenities include an underground parking garage, fitness centre, sauna, indoor pool, party room with full kitchen and a large outdoor terrace with barbeques. Within walking distance to public transit, LRT stations, the University of Ottawa, Parliament Hill, Rideau Centre, grocery stores and plenty of restaurants and activities.