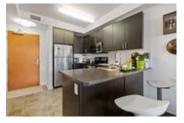

## Description

This gorgeous 1-bedroom, 1-bathroom condo in Sandy Hill is not to be missed! Claridge Plaza Phase 3 was built in 2014 with elegance and convenience in mind. The open-concept design with living room and dining room features floor-to-ceiling windows, beautiful dark hardwood flooring and balcony access. The dark cabinetry, stainless steel appliances and breakfast bar in the kitchen flow nicely with the main room. The generous sized bedroom with large patio doors and balcony access is perfect to retire to. The large full bathroom with in-unit laundry completes this condo. The building amenities include an underground parking garage, fitness centre, sauna, indoor pool, party room with full kitchen and a large outdoor terrace with barbeques. Within walking distance to public transit, LRT stations, the University of Ottawa, Parliament Hill, Rideau Centre, grocery stores and plenty of restaurants and activities.