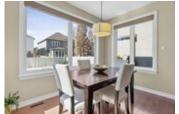

## Description

Shows like a model! This beautifully appointed home exudes elegance throughout. Impeccably designed for formal and relaxed entertaining with a separate dining room and a dramatic great room open to above with striking floor to ceiling windows and corner gas fireplace. The exquisite eat-in kitchen showcases elegance with rich millwork, a centre island, corner pantry and stainless steel appliances. The second level, graced with warm berber carpet features two spacious bedrooms, a full bathroom with sun tunnel and a tastefully enlarged Master suite with sitting area and 4-piece ensuite complete with a glass shower and soaker tub. The partially finished basement offers an added bonus to the home, perfect for casual living with a large rec room, rough-in for a future bathroom and plenty of storage. Extensive landscaping both front and back enhance the outdoor living space and appeal of this sophisticated home. Offers to be presented March 24 at 8:30PM;however,Seller reserves the right to review/accept pre-emptive offers.