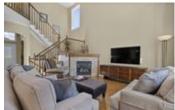

## Description

Shows like a model! This beautifully appointed home exudes elegance throughout. Impeccably designed for formal and relaxed entertaining with a separate dining room and a dramatic great room open to above with striking floor to ceiling windows and corner gas fireplace. The exquisite eat-in kitchen showcases elegance with rich millwork, a centre island, corner pantry and stainless steel appliances. The second level, graced with warm berber carpet features two spacious bedrooms, a full bathroom with sun tunnel and a tastefully enlarged Master suite with sitting area and 4-piece ensuite complete with a glass shower and soaker tub. The partially finished basement offers an added bonus to the home, perfect for casual living with a large rec room, rough-in for a future bathroom and plenty of storage. Extensive landscaping both front and back enhance the outdoor living space and appeal of this sophisticated home. Offers to be presented March 24 at 8:30PM;however,Seller reserves the right to review/accept pre-emptive offers.