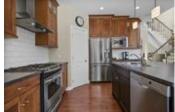

## Description

Shows like a model! This beautifully appointed home exudes elegance throughout. Impeccably designed for formal and relaxed entertaining with a separate dining room and a dramatic great room open to above with striking floor to ceiling windows and corner gas fireplace. The exquisite eat-in kitchen showcases elegance with rich millwork, a centre island, corner pantry and stainless steel appliances. The second level, graced with warm berber carpet features two spacious bedrooms, a full bathroom with sun tunnel and a tastefully enlarged Master suite with sitting area and 4-piece ensuite complete with a glass shower and soaker tub. The partially finished basement offers an added bonus to the home, perfect for casual living with a large rec room, rough-in for a future bathroom and plenty of storage. Extensive landscaping both front and back enhance the outdoor living space and appeal of this sophisticated home. Offers to be presented March 24 at 8:30PM;however,Seller reserves the right to review/accept pre-emptive offers.