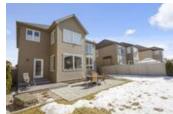

## Description

Shows like a model! This beautifully appointed home exudes elegance throughout. Impeccably designed for formal and relaxed entertaining with a separate dining room and a dramatic great room open to above with striking floor to ceiling windows and corner gas fireplace. The exquisite eat-in kitchen showcases elegance with rich millwork, a centre island, corner pantry and stainless steel appliances. The second level, graced with warm berber carpet features two spacious bedrooms, a full bathroom with sun tunnel and a tastefully enlarged Master suite with sitting area and 4-piece ensuite complete with a glass shower and soaker tub. The partially finished basement offers an added bonus to the home, perfect for casual living with a large rec room, rough-in for a future bathroom and plenty of storage. Extensive landscaping both front and back enhance the outdoor living space and appeal of this sophisticated home. Offers to be presented March 24 at 8:30PM;however,Seller reserves the right to review/accept pre-emptive offers.