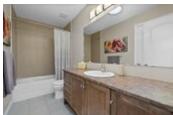

## Description

Shows like a model! This beautifully appointed home exudes elegance throughout. Impeccably designed for formal and relaxed entertaining with a separate dining room and a dramatic great room open to above with striking floor to ceiling windows and corner gas fireplace. The exquisite eat-in kitchen showcases elegance with rich millwork, a centre island, corner pantry and stainless steel appliances. The second level, graced with warm berber carpet features two spacious bedrooms, a full bathroom with sun tunnel and a tastefully enlarged Master suite with sitting area and 4-piece ensuite complete with a glass shower and soaker tub. The partially finished basement offers an added bonus to the home, perfect for casual living with a large rec room, rough-in for a future bathroom and plenty of storage. Extensive landscaping both front and back enhance the outdoor living space and appeal of this sophisticated home. Offers to be presented March 24 at 8:30PM;however,Seller reserves the right to review/accept pre-emptive offers.