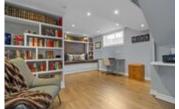

## Description

Shows like a model! This beautifully appointed home exudes elegance throughout. Impeccably designed for formal and relaxed entertaining with a separate dining room and a dramatic great room open to above with striking floor to ceiling windows and corner gas fireplace. The exquisite eat-in kitchen showcases elegance with rich millwork, a centre island, corner pantry and stainless steel appliances. The second level, graced with warm berber carpet features two spacious bedrooms, a full bathroom with sun tunnel and a tastefully enlarged Master suite with sitting area and 4-piece ensuite complete with a glass shower and soaker tub. The partially finished basement offers an added bonus to the home, perfect for casual living with a large rec room, rough-in for a future bathroom and plenty of storage. Extensive landscaping both front and back enhance the outdoor living space and appeal of this sophisticated home. Offers to be presented March 24 at 8:30PM;however,Seller reserves the right to review/accept pre-emptive offers.