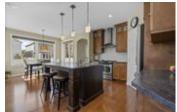

## Description

Shows like a model! This beautifully appointed home exudes elegance throughout. Impeccably designed for formal and relaxed entertaining with a separate dining room and a dramatic great room open to above with striking floor to ceiling windows and corner gas fireplace. The exquisite eat-in kitchen showcases elegance with rich millwork, a centre island, corner pantry and stainless steel appliances. The second level, graced with warm berber carpet features two spacious bedrooms, a full bathroom with sun tunnel and a tastefully enlarged Master suite with sitting area and 4-piece ensuite complete with a glass shower and soaker tub. The partially finished basement offers an added bonus to the home, perfect for casual living with a large rec room, rough-in for a future bathroom and plenty of storage. Extensive landscaping both front and back enhance the outdoor living space and appeal of this sophisticated home. Offers to be presented March 24 at 8:30PM;however,Seller reserves the right to review/accept pre-emptive offers.