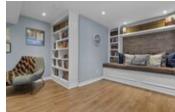

## Description

Shows like a model! This beautifully appointed home exudes elegance throughout. Impeccably designed for formal and relaxed entertaining with a separate dining room and a dramatic great room open to above with striking floor to ceiling windows and corner gas fireplace. The exquisite eat-in kitchen showcases elegance with rich millwork, a centre island, corner pantry and stainless steel appliances. The second level, graced with warm berber carpet features two spacious bedrooms, a full bathroom with sun tunnel and a tastefully enlarged Master suite with sitting area and 4-piece ensuite complete with a glass shower and soaker tub. The partially finished basement offers an added bonus to the home, perfect for casual living with a large rec room, rough-in for a future bathroom and plenty of storage. Extensive landscaping both front and back enhance the outdoor living space and appeal of this sophisticated home. Offers to be presented March 24 at 8:30PM;however,Seller reserves the right to review/accept pre-emptive offers.