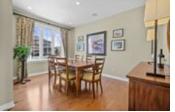

## Description

Shows like a model! This beautifully appointed home exudes elegance throughout. Impeccably designed for formal and relaxed entertaining with a separate dining room and a dramatic great room open to above with striking floor to ceiling windows and corner gas fireplace. The exquisite eat-in kitchen showcases elegance with rich millwork, a centre island, corner pantry and stainless steel appliances. The second level, graced with warm berber carpet features two spacious bedrooms, a full bathroom with sun tunnel and a tastefully enlarged Master suite with sitting area and 4-piece ensuite complete with a glass shower and soaker tub. The partially finished basement offers an added bonus to the home, perfect for casual living with a large rec room, rough-in for a future bathroom and plenty of storage. Extensive landscaping both front and back enhance the outdoor living space and appeal of this sophisticated home. Offers to be presented March 24 at 8:30PM;however,Seller reserves the right to review/accept pre-emptive offers.