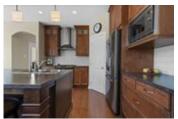

## Description

Shows like a model! This beautifully appointed home exudes elegance throughout. Impeccably designed for formal and relaxed entertaining with a separate dining room and a dramatic great room open to above with striking floor to ceiling windows and corner gas fireplace. The exquisite eat-in kitchen showcases elegance with rich millwork, a centre island, corner pantry and stainless steel appliances. The second level, graced with warm berber carpet features two spacious bedrooms, a full bathroom with sun tunnel and a tastefully enlarged Master suite with sitting area and 4-piece ensuite complete with a glass shower and soaker tub. The partially finished basement offers an added bonus to the home, perfect for casual living with a large rec room, rough-in for a future bathroom and plenty of storage. Extensive landscaping both front and back enhance the outdoor living space and appeal of this sophisticated home. Offers to be presented March 24 at 8:30PM;however,Seller reserves the right to review/accept pre-emptive offers.