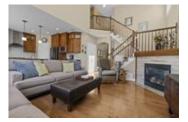

## Description

Shows like a model! This beautifully appointed home exudes elegance throughout. Impeccably designed for formal and relaxed entertaining with a separate dining room and a dramatic great room open to above with striking floor to ceiling windows and corner gas fireplace. The exquisite eat-in kitchen showcases elegance with rich millwork, a centre island, corner pantry and stainless steel appliances. The second level, graced with warm berber carpet features two spacious bedrooms, a full bathroom with sun tunnel and a tastefully enlarged Master suite with sitting area and 4-piece ensuite complete with a glass shower and soaker tub. The partially finished basement offers an added bonus to the home, perfect for casual living with a large rec room, rough-in for a future bathroom and plenty of storage. Extensive landscaping both front and back enhance the outdoor living space and appeal of this sophisticated home. Offers to be presented March 24 at 8:30PM;however,Seller reserves the right to review/accept pre-emptive offers.