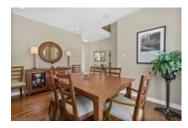

## Description

Shows like a model! This beautifully appointed home exudes elegance throughout. Impeccably designed for formal and relaxed entertaining with a separate dining room and a dramatic great room open to above with striking floor to ceiling windows and corner gas fireplace. The exquisite eat-in kitchen showcases elegance with rich millwork, a centre island, corner pantry and stainless steel appliances. The second level, graced with warm berber carpet features two spacious bedrooms, a full bathroom with sun tunnel and a tastefully enlarged Master suite with sitting area and 4-piece ensuite complete with a glass shower and soaker tub. The partially finished basement offers an added bonus to the home, perfect for casual living with a large rec room, rough-in for a future bathroom and plenty of storage. Extensive landscaping both front and back enhance the outdoor living space and appeal of this sophisticated home. Offers to be presented March 24 at 8:30PM;however,Seller reserves the right to review/accept pre-emptive offers.