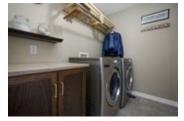

## Description

Shows like a model! This beautifully appointed home exudes elegance throughout. Impeccably designed for formal and relaxed entertaining with a separate dining room and a dramatic great room open to above with striking floor to ceiling windows and corner gas fireplace. The exquisite eat-in kitchen showcases elegance with rich millwork, a centre island, corner pantry and stainless steel appliances. The second level, graced with warm berber carpet features two spacious bedrooms, a full bathroom with sun tunnel and a tastefully enlarged Master suite with sitting area and 4-piece ensuite complete with a glass shower and soaker tub. The partially finished basement offers an added bonus to the home, perfect for casual living with a large rec room, rough-in for a future bathroom and plenty of storage. Extensive landscaping both front and back enhance the outdoor living space and appeal of this sophisticated home. Offers to be presented March 24 at 8:30PM;however,Seller reserves the right to review/accept pre-emptive offers.