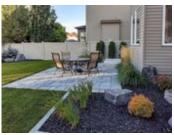

## Description

Shows like a model! This beautifully appointed home exudes elegance throughout. Impeccably designed for formal and relaxed entertaining with a separate dining room and a dramatic great room open to above with striking floor to ceiling windows and corner gas fireplace. The exquisite eat-in kitchen showcases elegance with rich millwork, a centre island, corner pantry and stainless steel appliances. The second level, graced with warm berber carpet features two spacious bedrooms, a full bathroom with sun tunnel and a tastefully enlarged Master suite with sitting area and 4-piece ensuite complete with a glass shower and soaker tub. The partially finished basement offers an added bonus to the home, perfect for casual living with a large rec room, rough-in for a future bathroom and plenty of storage. Extensive landscaping both front and back enhance the outdoor living space and appeal of this sophisticated home. Offers to be presented March 24 at 8:30PM;however,Seller reserves the right to review/accept pre-emptive offers.