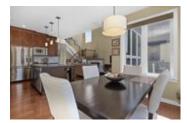

## Description

Shows like a model! This beautifully appointed home exudes elegance throughout. Impeccably designed for formal and relaxed entertaining with a separate dining room and a dramatic great room open to above with striking floor to ceiling windows and corner gas fireplace. The exquisite eat-in kitchen showcases elegance with rich millwork, a centre island, corner pantry and stainless steel appliances. The second level, graced with warm berber carpet features two spacious bedrooms, a full bathroom with sun tunnel and a tastefully enlarged Master suite with sitting area and 4-piece ensuite complete with a glass shower and soaker tub. The partially finished basement offers an added bonus to the home, perfect for casual living with a large rec room, rough-in for a future bathroom and plenty of storage. Extensive landscaping both front and back enhance the outdoor living space and appeal of this sophisticated home. Offers to be presented March 24 at 8:30PM;however,Seller reserves the right to review/accept pre-emptive offers.