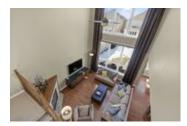

## Description

Shows like a model! This beautifully appointed home exudes elegance throughout. Impeccably designed for formal and relaxed entertaining with a separate dining room and a dramatic great room open to above with striking floor to ceiling windows and corner gas fireplace. The exquisite eat-in kitchen showcases elegance with rich millwork, a centre island, corner pantry and stainless steel appliances. The second level, graced with warm berber carpet features two spacious bedrooms, a full bathroom with sun tunnel and a tastefully enlarged Master suite with sitting area and 4-piece ensuite complete with a glass shower and soaker tub. The partially finished basement offers an added bonus to the home, perfect for casual living with a large rec room, rough-in for a future bathroom and plenty of storage. Extensive landscaping both front and back enhance the outdoor living space and appeal of this sophisticated home. Offers to be presented March 24 at 8:30PM;however,Seller reserves the right to review/accept pre-emptive offers.