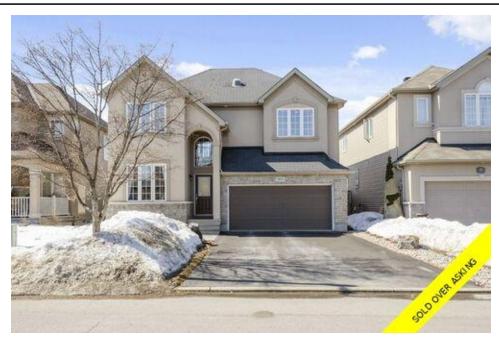

## Description

Shows like a model! This beautifully appointed home exudes elegance throughout. Impeccably designed for formal and relaxed entertaining with a separate dining room and a dramatic great room open to above with striking floor to ceiling windows and corner gas fireplace. The exquisite eat-in kitchen showcases elegance with rich millwork, a centre island, corner pantry and stainless steel appliances. The second level, graced with warm berber carpet features two spacious bedrooms, a full bathroom with sun tunnel and a tastefully enlarged Master suite with sitting area and 4-piece ensuite complete with a glass shower and soaker tub. The partially finished basement offers an added bonus to the home, perfect for casual living with a large rec room, rough-in for a future bathroom and plenty of storage. Extensive landscaping both front and back enhance the outdoor living space and appeal of this sophisticated home. Offers to be presented March 24 at 8:30PM;however,Seller reserves the right to review/accept pre-emptive offers.