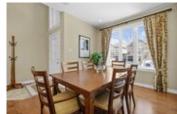

## Description

Shows like a model! This beautifully appointed home exudes elegance throughout. Impeccably designed for formal and relaxed entertaining with a separate dining room and a dramatic great room open to above with striking floor to ceiling windows and corner gas fireplace. The exquisite eat-in kitchen showcases elegance with rich millwork, a centre island, corner pantry and stainless steel appliances. The second level, graced with warm berber carpet features two spacious bedrooms, a full bathroom with sun tunnel and a tastefully enlarged Master suite with sitting area and 4-piece ensuite complete with a glass shower and soaker tub. The partially finished basement offers an added bonus to the home, perfect for casual living with a large rec room, rough-in for a future bathroom and plenty of storage. Extensive landscaping both front and back enhance the outdoor living space and appeal of this sophisticated home. Offers to be presented March 24 at 8:30PM;however,Seller reserves the right to review/accept pre-emptive offers.