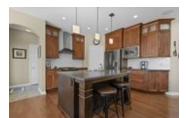

## Description

Shows like a model! This beautifully appointed home exudes elegance throughout. Impeccably designed for formal and relaxed entertaining with a separate dining room and a dramatic great room open to above with striking floor to ceiling windows and corner gas fireplace. The exquisite eat-in kitchen showcases elegance with rich millwork, a centre island, corner pantry and stainless steel appliances. The second level, graced with warm berber carpet features two spacious bedrooms, a full bathroom with sun tunnel and a tastefully enlarged Master suite with sitting area and 4-piece ensuite complete with a glass shower and soaker tub. The partially finished basement offers an added bonus to the home, perfect for casual living with a large rec room, rough-in for a future bathroom and plenty of storage. Extensive landscaping both front and back enhance the outdoor living space and appeal of this sophisticated home. Offers to be presented March 24 at 8:30PM;however,Seller reserves the right to review/accept pre-emptive offers.