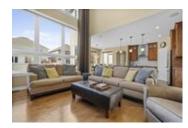

## Description

Shows like a model! This beautifully appointed home exudes elegance throughout. Impeccably designed for formal and relaxed entertaining with a separate dining room and a dramatic great room open to above with striking floor to ceiling windows and corner gas fireplace. The exquisite eat-in kitchen showcases elegance with rich millwork, a centre island, corner pantry and stainless steel appliances. The second level, graced with warm berber carpet features two spacious bedrooms, a full bathroom with sun tunnel and a tastefully enlarged Master suite with sitting area and 4-piece ensuite complete with a glass shower and soaker tub. The partially finished basement offers an added bonus to the home, perfect for casual living with a large rec room, rough-in for a future bathroom and plenty of storage. Extensive landscaping both front and back enhance the outdoor living space and appeal of this sophisticated home. Offers to be presented March 24 at 8:30PM;however,Seller reserves the right to review/accept pre-emptive offers.