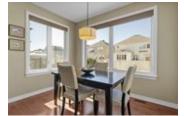

## Description

Shows like a model! This beautifully appointed home exudes elegance throughout. Impeccably designed for formal and relaxed entertaining with a separate dining room and a dramatic great room open to above with striking floor to ceiling windows and corner gas fireplace. The exquisite eat-in kitchen showcases elegance with rich millwork, a centre island, corner pantry and stainless steel appliances. The second level, graced with warm berber carpet features two spacious bedrooms, a full bathroom with sun tunnel and a tastefully enlarged Master suite with sitting area and 4-piece ensuite complete with a glass shower and soaker tub. The partially finished basement offers an added bonus to the home, perfect for casual living with a large rec room, rough-in for a future bathroom and plenty of storage. Extensive landscaping both front and back enhance the outdoor living space and appeal of this sophisticated home. Offers to be presented March 24 at 8:30PM;however,Seller reserves the right to review/accept pre-emptive offers.