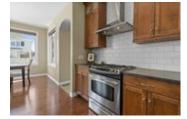

## Description

Shows like a model! This beautifully appointed home exudes elegance throughout. Impeccably designed for formal and relaxed entertaining with a separate dining room and a dramatic great room open to above with striking floor to ceiling windows and corner gas fireplace. The exquisite eat-in kitchen showcases elegance with rich millwork, a centre island, corner pantry and stainless steel appliances. The second level, graced with warm berber carpet features two spacious bedrooms, a full bathroom with sun tunnel and a tastefully enlarged Master suite with sitting area and 4-piece ensuite complete with a glass shower and soaker tub. The partially finished basement offers an added bonus to the home, perfect for casual living with a large rec room, rough-in for a future bathroom and plenty of storage. Extensive landscaping both front and back enhance the outdoor living space and appeal of this sophisticated home. Offers to be presented March 24 at 8:30PM;however,Seller reserves the right to review/accept pre-emptive offers.