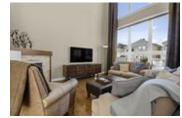

## Description

Shows like a model! This beautifully appointed home exudes elegance throughout. Impeccably designed for formal and relaxed entertaining with a separate dining room and a dramatic great room open to above with striking floor to ceiling windows and corner gas fireplace. The exquisite eat-in kitchen showcases elegance with rich millwork, a centre island, corner pantry and stainless steel appliances. The second level, graced with warm berber carpet features two spacious bedrooms, a full bathroom with sun tunnel and a tastefully enlarged Master suite with sitting area and 4-piece ensuite complete with a glass shower and soaker tub. The partially finished basement offers an added bonus to the home, perfect for casual living with a large rec room, rough-in for a future bathroom and plenty of storage. Extensive landscaping both front and back enhance the outdoor living space and appeal of this sophisticated home. Offers to be presented March 24 at 8:30PM;however,Seller reserves the right to review/accept pre-emptive offers.