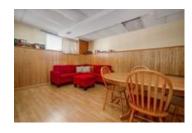

## Description

Lots of opportunity to put your personal touches on this well maintained split level home on a quiet street in Queenswood Heights. Plenty of natural light pour into the large formal dining room and spacious living room, both with hardwood flooring. The eat-in kitchen features white cabinetry, white appliances and black and white subway tiles. The upper level encompasses the primary bedroom and two other good sized bedrooms along with the family bathroom. The lower level boasts a large family room, a fourth bedroom and a full bathroom with a stand-up shower. The laundry room, the utility room with plenty of storage and a cold storage are found on the lowest level. The fully fenced backyard with side patio along with a storage shed and garden beds is a perfect place to relax in those warmer months. Offers to be presented on March 26th at 6pm, however the seller reserves the right to review/accept pre-emptive offers.