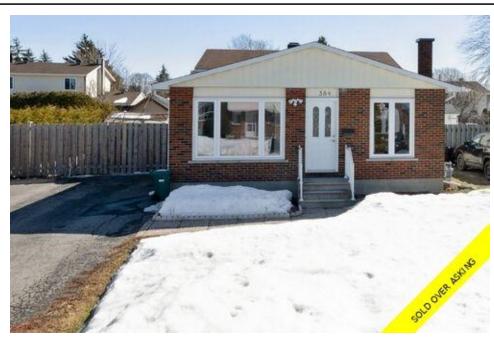

## Description

Lots of opportunity to put your personal touches on this well maintained split level home on a quiet street in Queenswood Heights. Plenty of natural light pour into the large formal dining room and spacious living room, both with hardwood flooring. The eat-in kitchen features white cabinetry, white appliances and black and white subway tiles. The upper level encompasses the primary bedroom and two other good sized bedrooms along with the family bathroom. The lower level boasts a large family room, a fourth bedroom and a full bathroom with a stand-up shower. The laundry room, the utility room with plenty of storage and a cold storage are found on the lowest level. The fully fenced backyard with side patio along with a storage shed and garden beds is a perfect place to relax in those warmer months. Offers to be presented on March 26th at 6pm, however the seller reserves the right to review/accept pre-emptive offers.