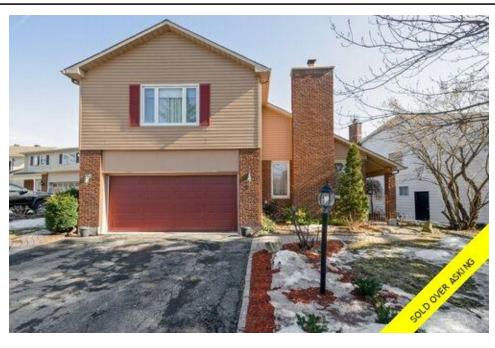

## Description

Lovingly maintained and cared for by its original owners, this family home is nestled on a premium/irregular lot on a quiet cul-de-sac in family friendly Bridlewood. Functional and large principle rooms offer plenty of space for every occasion. The vaulted ceiling with skylights and floor to ceiling brick fireplace in the living room make a dramatic first impression and the formal dining room with hardwood flooring and double French doors links to the well-organized kitchen with a double pantry outfitted with pull out shelving and eating nook. The family room with a patio door to the yard offers ample storage space with plenty of built-in cabinets. Updated powder room, main floor laundry and useful Central Vacuum. The second level boasts 3 excellent sized bedrooms, a fully family bathroom and the primary bedroom with cathedral ceiling, walk-in-closet and private ensuite. The partially finished basement is home to the rec room, home office or den, ample storage and cedar closet. The fenced backyard extends the living space to the outdoors with a heated inground pool, extensive interlock, lush garden beds and storage shed. Irrigation system. Pride of ownership shines inside and out.