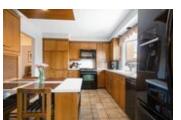

## Description

Lovingly maintained and cared for by its original owners, this family home is nestled on a premium/irregular lot on a quiet cul-de-sac in family friendly Bridlewood. Functional and large principle rooms offer plenty of space for every occasion. The vaulted ceiling with skylights and floor to ceiling brick fireplace in the living room make a dramatic first impression and the formal dining room with hardwood flooring and double French doors links to the well-organized kitchen with a double pantry outfitted with pull out shelving and eating nook. The family room with a patio door to the yard offers ample storage space with plenty of built-in cabinets. Updated powder room, main floor laundry and useful Central Vacuum. The second level boasts 3 excellent sized bedrooms, a fully family bathroom and the primary bedroom with cathedral ceiling, walk-in-closet and private ensuite. The partially finished basement is home to the rec room, home office or den, ample storage and cedar closet. The fenced backyard extends the living space to the outdoors with a heated inground pool, extensive interlock, lush garden beds and storage shed. Irrigation system. Pride of ownership shines inside and out.