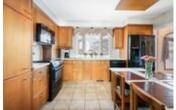

## Description

Lovingly maintained and cared for by its original owners, this family home is nestled on a premium/irregular lot on a quiet cul-de-sac in family friendly Bridlewood. Functional and large principle rooms offer plenty of space for every occasion. The vaulted ceiling with skylights and floor to ceiling brick fireplace in the living room make a dramatic first impression and the formal dining room with hardwood flooring and double French doors links to the well-organized kitchen with a double pantry outfitted with pull out shelving and eating nook. The family room with a patio door to the yard offers ample storage space with plenty of built-in cabinets. Updated powder room, main floor laundry and useful Central Vacuum. The second level boasts 3 excellent sized bedrooms, a fully family bathroom and the primary bedroom with cathedral ceiling, walk-in-closet and private ensuite. The partially finished basement is home to the rec room, home office or den, ample storage and cedar closet. The fenced backyard extends the living space to the outdoors with a heated inground pool, extensive interlock, lush garden beds and storage shed. Irrigation system. Pride of ownership shines inside and out.