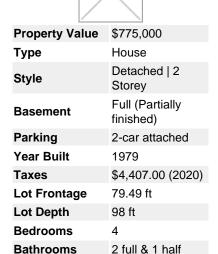

## Description

Lovingly maintained and cared for by its original owners, this family home is nestled on a premium/irregular lot on a quiet cul-de-sac in family friendly Bridlewood. Functional and large principle rooms offer plenty of space for every occasion. The vaulted ceiling with skylights and floor to ceiling brick fireplace in the living room make a dramatic first impression and the formal dining room with hardwood flooring and double French doors links to the well-organized kitchen with a double pantry outfitted with pull out shelving and eating nook. The family room with a patio door to the yard offers ample storage space with plenty of built-in cabinets. Updated powder room, main floor laundry and useful Central Vacuum. The second level boasts 3 excellent sized bedrooms, a fully family bathroom and the primary bedroom with cathedral ceiling, walk-in-closet and private ensuite. The partially finished basement is home to the rec room, home office or den, ample storage and cedar closet. The fenced backyard extends the living space to the outdoors with a heated inground pool, extensive interlock, lush garden beds and storage shed. Irrigation system. Pride of ownership shines inside and out.