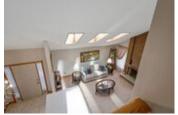

## Description

Lovingly maintained and cared for by its original owners, this family home is nestled on a premium/irregular lot on a quiet cul-de-sac in family friendly Bridlewood. Functional and large principle rooms offer plenty of space for every occasion. The vaulted ceiling with skylights and floor to ceiling brick fireplace in the living room make a dramatic first impression and the formal dining room with hardwood flooring and double French doors links to the well-organized kitchen with a double pantry outfitted with pull out shelving and eating nook. The family room with a patio door to the yard offers ample storage space with plenty of built-in cabinets. Updated powder room, main floor laundry and useful Central Vacuum. The second level boasts 3 excellent sized bedrooms, a fully family bathroom and the primary bedroom with cathedral ceiling, walk-in-closet and private ensuite. The partially finished basement is home to the rec room, home office or den, ample storage and cedar closet. The fenced backyard extends the living space to the outdoors with a heated inground pool, extensive interlock, lush garden beds and storage shed. Irrigation system. Pride of ownership shines inside and out.