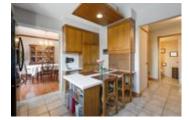

## Description

Lovingly maintained and cared for by its original owners, this family home is nestled on a premium/irregular lot on a quiet cul-de-sac in family friendly Bridlewood. Functional and large principle rooms offer plenty of space for every occasion. The vaulted ceiling with skylights and floor to ceiling brick fireplace in the living room make a dramatic first impression and the formal dining room with hardwood flooring and double French doors links to the well-organized kitchen with a double pantry outfitted with pull out shelving and eating nook. The family room with a patio door to the yard offers ample storage space with plenty of built-in cabinets. Updated powder room, main floor laundry and useful Central Vacuum. The second level boasts 3 excellent sized bedrooms, a fully family bathroom and the primary bedroom with cathedral ceiling, walk-in-closet and private ensuite. The partially finished basement is home to the rec room, home office or den, ample storage and cedar closet. The fenced backyard extends the living space to the outdoors with a heated inground pool, extensive interlock, lush garden beds and storage shed. Irrigation system. Pride of ownership shines inside and out.