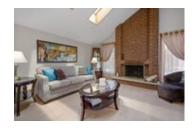

## Description

Lovingly maintained and cared for by its original owners, this family home is nestled on a premium/irregular lot on a quiet cul-de-sac in family friendly Bridlewood. Functional and large principle rooms offer plenty of space for every occasion. The vaulted ceiling with skylights and floor to ceiling brick fireplace in the living room make a dramatic first impression and the formal dining room with hardwood flooring and double French doors links to the well-organized kitchen with a double pantry outfitted with pull out shelving and eating nook. The family room with a patio door to the yard offers ample storage space with plenty of built-in cabinets. Updated powder room, main floor laundry and useful Central Vacuum. The second level boasts 3 excellent sized bedrooms, a fully family bathroom and the primary bedroom with cathedral ceiling, walk-in-closet and private ensuite. The partially finished basement is home to the rec room, home office or den, ample storage and cedar closet. The fenced backyard extends the living space to the outdoors with a heated inground pool, extensive interlock, lush garden beds and storage shed. Irrigation system. Pride of ownership shines inside and out.