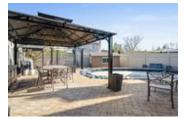

## Description

Lovingly maintained and cared for by its original owners, this family home is nestled on a premium/irregular lot on a quiet cul-de-sac in family friendly Bridlewood. Functional and large principle rooms offer plenty of space for every occasion. The vaulted ceiling with skylights and floor to ceiling brick fireplace in the living room make a dramatic first impression and the formal dining room with hardwood flooring and double French doors links to the well-organized kitchen with a double pantry outfitted with pull out shelving and eating nook. The family room with a patio door to the yard offers ample storage space with plenty of built-in cabinets. Updated powder room, main floor laundry and useful Central Vacuum. The second level boasts 3 excellent sized bedrooms, a fully family bathroom and the primary bedroom with cathedral ceiling, walk-in-closet and private ensuite. The partially finished basement is home to the rec room, home office or den, ample storage and cedar closet. The fenced backyard extends the living space to the outdoors with a heated inground pool, extensive interlock, lush garden beds and storage shed. Irrigation system. Pride of ownership shines inside and out.