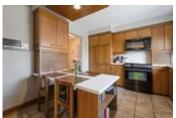

## Description

Lovingly maintained and cared for by its original owners, this family home is nestled on a premium/irregular lot on a quiet cul-de-sac in family friendly Bridlewood. Functional and large principle rooms offer plenty of space for every occasion. The vaulted ceiling with skylights and floor to ceiling brick fireplace in the living room make a dramatic first impression and the formal dining room with hardwood flooring and double French doors links to the well-organized kitchen with a double pantry outfitted with pull out shelving and eating nook. The family room with a patio door to the yard offers ample storage space with plenty of built-in cabinets. Updated powder room, main floor laundry and useful Central Vacuum. The second level boasts 3 excellent sized bedrooms, a fully family bathroom and the primary bedroom with cathedral ceiling, walk-in-closet and private ensuite. The partially finished basement is home to the rec room, home office or den, ample storage and cedar closet. The fenced backyard extends the living space to the outdoors with a heated inground pool, extensive interlock, lush garden beds and storage shed. Irrigation system. Pride of ownership shines inside and out.