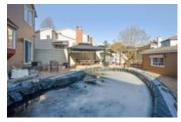

## Description

Lovingly maintained and cared for by its original owners, this family home is nestled on a premium/irregular lot on a quiet cul-de-sac in family friendly Bridlewood. Functional and large principle rooms offer plenty of space for every occasion. The vaulted ceiling with skylights and floor to ceiling brick fireplace in the living room make a dramatic first impression and the formal dining room with hardwood flooring and double French doors links to the well-organized kitchen with a double pantry outfitted with pull out shelving and eating nook. The family room with a patio door to the yard offers ample storage space with plenty of built-in cabinets. Updated powder room, main floor laundry and useful Central Vacuum. The second level boasts 3 excellent sized bedrooms, a fully family bathroom and the primary bedroom with cathedral ceiling, walk-in-closet and private ensuite. The partially finished basement is home to the rec room, home office or den, ample storage and cedar closet. The fenced backyard extends the living space to the outdoors with a heated inground pool, extensive interlock, lush garden beds and storage shed. Irrigation system. Pride of ownership shines inside and out.