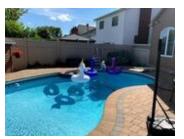

## Description

Lovingly maintained and cared for by its original owners, this family home is nestled on a premium/irregular lot on a quiet cul-de-sac in family friendly Bridlewood. Functional and large principle rooms offer plenty of space for every occasion. The vaulted ceiling with skylights and floor to ceiling brick fireplace in the living room make a dramatic first impression and the formal dining room with hardwood flooring and double French doors links to the well-organized kitchen with a double pantry outfitted with pull out shelving and eating nook. The family room with a patio door to the yard offers ample storage space with plenty of built-in cabinets. Updated powder room, main floor laundry and useful Central Vacuum. The second level boasts 3 excellent sized bedrooms, a fully family bathroom and the primary bedroom with cathedral ceiling, walk-in-closet and private ensuite. The partially finished basement is home to the rec room, home office or den, ample storage and cedar closet. The fenced backyard extends the living space to the outdoors with a heated inground pool, extensive interlock, lush garden beds and storage shed. Irrigation system. Pride of ownership shines inside and out.