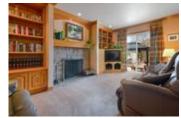

## Description

Lovingly maintained and cared for by its original owners, this family home is nestled on a premium/irregular lot on a quiet cul-de-sac in family friendly Bridlewood. Functional and large principle rooms offer plenty of space for every occasion. The vaulted ceiling with skylights and floor to ceiling brick fireplace in the living room make a dramatic first impression and the formal dining room with hardwood flooring and double French doors links to the well-organized kitchen with a double pantry outfitted with pull out shelving and eating nook. The family room with a patio door to the yard offers ample storage space with plenty of built-in cabinets. Updated powder room, main floor laundry and useful Central Vacuum. The second level boasts 3 excellent sized bedrooms, a fully family bathroom and the primary bedroom with cathedral ceiling, walk-in-closet and private ensuite. The partially finished basement is home to the rec room, home office or den, ample storage and cedar closet. The fenced backyard extends the living space to the outdoors with a heated inground pool, extensive interlock, lush garden beds and storage shed. Irrigation system. Pride of ownership shines inside and out.