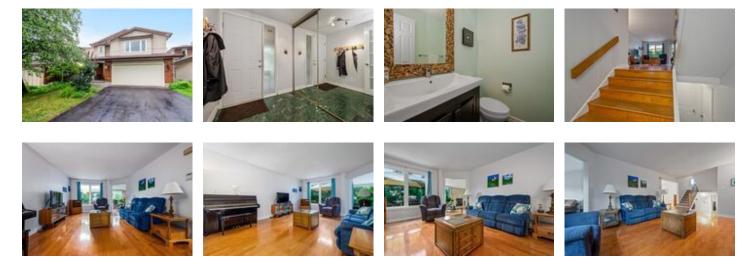

## 41 Willow Glen Drive, Kanata, Ontario, K2M 1K9, Canada

## Image not found or type unknown **Property Value** \$795,000 House Туре Detached | 2 Style Storey Basement Finished 2-car attached Parking Year Built 1987 Taxes \$4,495.00 (2020) Lot Frontage 40.03 ft Lot Depth 107.87 ft **Bedrooms** 5 **Bathrooms** 3 full & 1 half

## Description

Welcome home to 41 Willow Glen. Located in the mature neighbourhood of Bridlewood with no rear neighbours, this home is perfect for multi-generation families or additional income with a complete in-law suite. Spacious and bright, with functional living spaces for the entire family. Gleaming hardwood floors run through the spacious living room, formal dining room and bright family room with picture windows, wood fireplace & patio doors leading to the large deck. The gourmet kitchen overlooking the family room is sure to please with social centre island; granite counters, subway tile backsplash and plenty of cabinetry with undermount lighting. The 2nd floor presents a large master bedroom with a stunning ensuite bathroom and walk-in-closet, 3 large guest bedrooms and a full bathroom. The lower level boasts an in-law suite complete with 1 bedroom, a full bathroom, kitchenette and walkout access to the garden and patio. Steps to transit, shopping & the Trans Canada trail.