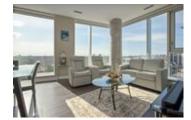

## Description

Exceptional condo in the much sought after The Rideau at Lansdowne Park. This bright and beautiful 2-bedroom + den, 2-bathroom condo is not to be missed. Elegant hardwood flooring gleams from the natural light pouring in the the floor-to-ceiling windows. The two concrete pillars in the open-concept living/dining room area add a touch of flare to the space. Catch a game or concert from your balcony. The bright white kitchen with top of the line stainless steel appliances and breakfast bar offers stunning views of the canal. The spacious primary bedroom boasts double closets and a spa-like ensuite with double sinks and large stand-up shower. The second bedroom overlooks TD Place and Lansdowne Park. The large full bathroom and in-suite laundry finish condo. Condo amenities include exercise room, 2nd floor party rooms, and a 3rd floor roof-top patio. Location, location - situated right at Lansdowne Park and within walking distance to so many amenities within the Glebe.