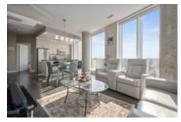

## Description

Exceptional condo in the much sought after The Rideau at Lansdowne Park. This bright and beautiful 2-bedroom + den, 2-bathroom condo is not to be missed. Elegant hardwood flooring gleams from the natural light pouring in the the floor-to-ceiling windows. The two concrete pillars in the open-concept living/dining room area add a touch of flare to the space. Catch a game or concert from your balcony. The bright white kitchen with top of the line stainless steel appliances and breakfast bar offers stunning views of the canal. The spacious primary bedroom boasts double closets and a spa-like ensuite with double sinks and large stand-up shower. The second bedroom overlooks TD Place and Lansdowne Park. The large full bathroom and in-suite laundry finish condo. Condo amenities include exercise room, 2nd floor party rooms, and a 3rd floor roof-top patio. Location, location - situated right at Lansdowne Park and within walking distance to so many amenities within the Glebe.