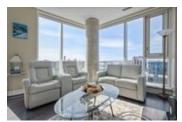

## Description

Exceptional condo in the much sought after The Rideau at Lansdowne Park. This bright and beautiful 2-bedroom + den, 2-bathroom condo is not to be missed. Elegant hardwood flooring gleams from the natural light pouring in the the floor-to-ceiling windows. The two concrete pillars in the open-concept living/dining room area add a touch of flare to the space. Catch a game or concert from your balcony. The bright white kitchen with top of the line stainless steel appliances and breakfast bar offers stunning views of the canal. The spacious primary bedroom boasts double closets and a spa-like ensuite with double sinks and large stand-up shower. The second bedroom overlooks TD Place and Lansdowne Park. The large full bathroom and in-suite laundry finish condo. Condo amenities include exercise room, 2nd floor party rooms, and a 3rd floor roof-top patio. Location, location - situated right at Lansdowne Park and within walking distance to so many amenities within the Glebe.