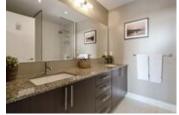

## Description

Exceptional condo in the much sought after The Rideau at Lansdowne Park. This bright and beautiful 2-bedroom + den, 2-bathroom condo is not to be missed. Elegant hardwood flooring gleams from the natural light pouring in the the floor-to-ceiling windows. The two concrete pillars in the open-concept living/dining room area add a touch of flare to the space. Catch a game or concert from your balcony. The bright white kitchen with top of the line stainless steel appliances and breakfast bar offers stunning views of the canal. The spacious primary bedroom boasts double closets and a spa-like ensuite with double sinks and large stand-up shower. The second bedroom overlooks TD Place and Lansdowne Park. The large full bathroom and in-suite laundry finish condo. Condo amenities include exercise room, 2nd floor party rooms, and a 3rd floor roof-top patio. Location, location - situated right at Lansdowne Park and within walking distance to so many amenities within the Glebe.