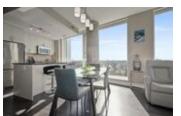

## Description

Exceptional condo in the much sought after The Rideau at Lansdowne Park. This bright and beautiful 2-bedroom + den, 2-bathroom condo is not to be missed. Elegant hardwood flooring gleams from the natural light pouring in the the floor-to-ceiling windows. The two concrete pillars in the open-concept living/dining room area add a touch of flare to the space. Catch a game or concert from your balcony. The bright white kitchen with top of the line stainless steel appliances and breakfast bar offers stunning views of the canal. The spacious primary bedroom boasts double closets and a spa-like ensuite with double sinks and large stand-up shower. The second bedroom overlooks TD Place and Lansdowne Park. The large full bathroom and in-suite laundry finish condo. Condo amenities include exercise room, 2nd floor party rooms, and a 3rd floor roof-top patio. Location, location - situated right at Lansdowne Park and within walking distance to so many amenities within the Glebe.