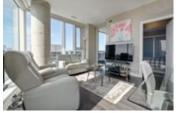

## Description

Exceptional condo in the much sought after The Rideau at Lansdowne Park. This bright and beautiful 2-bedroom + den, 2-bathroom condo is not to be missed. Elegant hardwood flooring gleams from the natural light pouring in the the floor-to-ceiling windows. The two concrete pillars in the open-concept living/dining room area add a touch of flare to the space. Catch a game or concert from your balcony. The bright white kitchen with top of the line stainless steel appliances and breakfast bar offers stunning views of the canal. The spacious primary bedroom boasts double closets and a spa-like ensuite with double sinks and large stand-up shower. The second bedroom overlooks TD Place and Lansdowne Park. The large full bathroom and in-suite laundry finish condo. Condo amenities include exercise room, 2nd floor party rooms, and a 3rd floor roof-top patio. Location, location - situated right at Lansdowne Park and within walking distance to so many amenities within the Glebe.