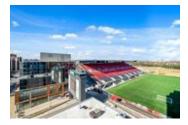

## Description

Exceptional condo in the much sought after The Rideau at Lansdowne Park. This bright and beautiful 2-bedroom + den, 2-bathroom condo is not to be missed. Elegant hardwood flooring gleams from the natural light pouring in the the floor-to-ceiling windows. The two concrete pillars in the open-concept living/dining room area add a touch of flare to the space. Catch a game or concert from your balcony. The bright white kitchen with top of the line stainless steel appliances and breakfast bar offers stunning views of the canal. The spacious primary bedroom boasts double closets and a spa-like ensuite with double sinks and large stand-up shower. The second bedroom overlooks TD Place and Lansdowne Park. The large full bathroom and in-suite laundry finish condo. Condo amenities include exercise room, 2nd floor party rooms, and a 3rd floor roof-top patio. Location, location - situated right at Lansdowne Park and within walking distance to so many amenities within the Glebe.