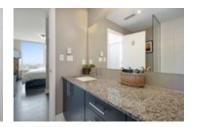

## Description

Exceptional condo in the much sought after The Rideau at Lansdowne Park. This bright and beautiful 2-bedroom + den, 2-bathroom condo is not to be missed. Elegant hardwood flooring gleams from the natural light pouring in the the floor-to-ceiling windows. The two concrete pillars in the open-concept living/dining room area add a touch of flare to the space. Catch a game or concert from your balcony. The bright white kitchen with top of the line stainless steel appliances and breakfast bar offers stunning views of the canal. The spacious primary bedroom boasts double closets and a spa-like ensuite with double sinks and large stand-up shower. The second bedroom overlooks TD Place and Lansdowne Park. The large full bathroom and in-suite laundry finish condo. Condo amenities include exercise room, 2nd floor party rooms, and a 3rd floor roof-top patio. Location, location - situated right at Lansdowne Park and within walking distance to so many amenities within the Glebe.