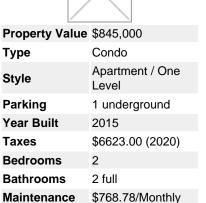

## Description

Exceptional condo in the much sought after The Rideau at Lansdowne Park. This bright and beautiful 2-bedroom + den, 2-bathroom condo is not to be missed. Elegant hardwood flooring gleams from the natural light pouring in the the floor-to-ceiling windows. The two concrete pillars in the open-concept living/dining room area add a touch of flare to the space. Catch a game or concert from your balcony. The bright white kitchen with top of the line stainless steel appliances and breakfast bar offers stunning views of the canal. The spacious primary bedroom boasts double closets and a spa-like ensuite with double sinks and large stand-up shower. The second bedroom overlooks TD Place and Lansdowne Park. The large full bathroom and in-suite laundry finish condo. Condo amenities include exercise room, 2nd floor party rooms, and a 3rd floor roof-top patio. Location, location - situated right at Lansdowne Park and within walking distance to so many amenities within the Glebe.