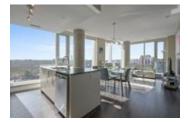

## Description

Exceptional condo in the much sought after The Rideau at Lansdowne Park. This bright and beautiful 2-bedroom + den, 2-bathroom condo is not to be missed. Elegant hardwood flooring gleams from the natural light pouring in the the floor-to-ceiling windows. The two concrete pillars in the open-concept living/dining room area add a touch of flare to the space. Catch a game or concert from your balcony. The bright white kitchen with top of the line stainless steel appliances and breakfast bar offers stunning views of the canal. The spacious primary bedroom boasts double closets and a spa-like ensuite with double sinks and large stand-up shower. The second bedroom overlooks TD Place and Lansdowne Park. The large full bathroom and in-suite laundry finish condo. Condo amenities include exercise room, 2nd floor party rooms, and a 3rd floor roof-top patio. Location, location - situated right at Lansdowne Park and within walking distance to so many amenities within the Glebe.