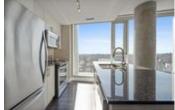

## Description

Exceptional condo in the much sought after The Rideau at Lansdowne Park. This bright and beautiful 2-bedroom + den, 2-bathroom condo is not to be missed. Elegant hardwood flooring gleams from the natural light pouring in the the floor-to-ceiling windows. The two concrete pillars in the open-concept living/dining room area add a touch of flare to the space. Catch a game or concert from your balcony. The bright white kitchen with top of the line stainless steel appliances and breakfast bar offers stunning views of the canal. The spacious primary bedroom boasts double closets and a spa-like ensuite with double sinks and large stand-up shower. The second bedroom overlooks TD Place and Lansdowne Park. The large full bathroom and in-suite laundry finish condo. Condo amenities include exercise room, 2nd floor party rooms, and a 3rd floor roof-top patio. Location, location - situated right at Lansdowne Park and within walking distance to so many amenities within the Glebe.