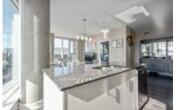

## Description

Exceptional condo in the much sought after The Rideau at Lansdowne Park. This bright and beautiful 2-bedroom + den, 2-bathroom condo is not to be missed. Elegant hardwood flooring gleams from the natural light pouring in the the floor-to-ceiling windows. The two concrete pillars in the open-concept living/dining room area add a touch of flare to the space. Catch a game or concert from your balcony. The bright white kitchen with top of the line stainless steel appliances and breakfast bar offers stunning views of the canal. The spacious primary bedroom boasts double closets and a spa-like ensuite with double sinks and large stand-up shower. The second bedroom overlooks TD Place and Lansdowne Park. The large full bathroom and in-suite laundry finish condo. Condo amenities include exercise room, 2nd floor party rooms, and a 3rd floor roof-top patio. Location, location - situated right at Lansdowne Park and within walking distance to so many amenities within the Glebe.