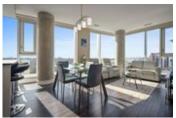

## Description

Exceptional condo in the much sought after The Rideau at Lansdowne Park. This bright and beautiful 2-bedroom + den, 2-bathroom condo is not to be missed. Elegant hardwood flooring gleams from the natural light pouring in the the floor-to-ceiling windows. The two concrete pillars in the open-concept living/dining room area add a touch of flare to the space. Catch a game or concert from your balcony. The bright white kitchen with top of the line stainless steel appliances and breakfast bar offers stunning views of the canal. The spacious primary bedroom boasts double closets and a spa-like ensuite with double sinks and large stand-up shower. The second bedroom overlooks TD Place and Lansdowne Park. The large full bathroom and in-suite laundry finish condo. Condo amenities include exercise room, 2nd floor party rooms, and a 3rd floor roof-top patio. Location, location - situated right at Lansdowne Park and within walking distance to so many amenities within the Glebe.