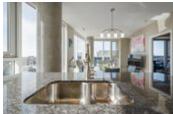

## Description

Exceptional condo in the much sought after The Rideau at Lansdowne Park. This bright and beautiful 2-bedroom + den, 2-bathroom condo is not to be missed. Elegant hardwood flooring gleams from the natural light pouring in the the floor-to-ceiling windows. The two concrete pillars in the open-concept living/dining room area add a touch of flare to the space. Catch a game or concert from your balcony. The bright white kitchen with top of the line stainless steel appliances and breakfast bar offers stunning views of the canal. The spacious primary bedroom boasts double closets and a spa-like ensuite with double sinks and large stand-up shower. The second bedroom overlooks TD Place and Lansdowne Park. The large full bathroom and in-suite laundry finish condo. Condo amenities include exercise room, 2nd floor party rooms, and a 3rd floor roof-top patio. Location, location - situated right at Lansdowne Park and within walking distance to so many amenities within the Glebe.