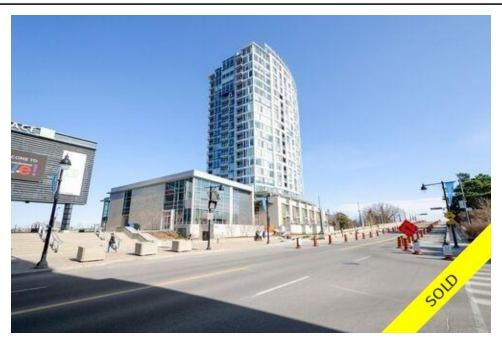

## Description

Exceptional condo in the much sought after The Rideau at Lansdowne Park. This bright and beautiful 2-bedroom + den, 2-bathroom condo is not to be missed. Elegant hardwood flooring gleams from the natural light pouring in the the floor-to-ceiling windows. The two concrete pillars in the open-concept living/dining room area add a touch of flare to the space. Catch a game or concert from your balcony. The bright white kitchen with top of the line stainless steel appliances and breakfast bar offers stunning views of the canal. The spacious primary bedroom boasts double closets and a spa-like ensuite with double sinks and large stand-up shower. The second bedroom overlooks TD Place and Lansdowne Park. The large full bathroom and in-suite laundry finish condo. Condo amenities include exercise room, 2nd floor party rooms, and a 3rd floor roof-top patio. Location, location - situated right at Lansdowne Park and within walking distance to so many amenities within the Glebe.