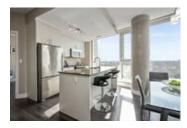

## Description

Exceptional condo in the much sought after The Rideau at Lansdowne Park. This bright and beautiful 2-bedroom + den, 2-bathroom condo is not to be missed. Elegant hardwood flooring gleams from the natural light pouring in the the floor-to-ceiling windows. The two concrete pillars in the open-concept living/dining room area add a touch of flare to the space. Catch a game or concert from your balcony. The bright white kitchen with top of the line stainless steel appliances and breakfast bar offers stunning views of the canal. The spacious primary bedroom boasts double closets and a spa-like ensuite with double sinks and large stand-up shower. The second bedroom overlooks TD Place and Lansdowne Park. The large full bathroom and in-suite laundry finish condo. Condo amenities include exercise room, 2nd floor party rooms, and a 3rd floor roof-top patio. Location, location - situated right at Lansdowne Park and within walking distance to so many amenities within the Glebe.