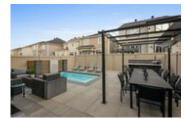

## Description

This exquisite family home in the Barrhaven community of Half Moon Bay South with hardwood flooring throughout conveys an inherent feeling of sophistication, spaciousness and functionality. The formal dining room and great room will accommodate all of your entertaining needs and the epicurean kitchen is sure to impress! Thoughtfully designed and adorned with luxury finishes, rich millwork, state-of-the-art appliances including a double oven, gas cooktop, centre island, pantry and spacious eating nook. Retreat to the Master suite with an oversized walk-in closet and dressing room, a luxury 4 piece ensuite with a soothing freestanding tub and glass shower, two guest bedrooms, a full bathroom and laundry room complete the second level. The backyard oasis is an incredible addition to this remarkable home with a saltwater pool, waterfall, outdoor bar and stone patio. Unique hide-a-hose central vacuum. This is sophistication at its finest!