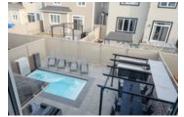

## Description

This exquisite family home in the Barrhaven community of Half Moon Bay South with hardwood flooring throughout conveys an inherent feeling of sophistication, spaciousness and functionality. The formal dining room and great room will accommodate all of your entertaining needs and the epicurean kitchen is sure to impress! Thoughtfully designed and adorned with luxury finishes, rich millwork, state-of-the-art appliances including a double oven, gas cooktop, centre island, pantry and spacious eating nook. Retreat to the Master suite with an oversized walk-in closet and dressing room, a luxury 4 piece ensuite with a soothing freestanding tub and glass shower, two guest bedrooms, a full bathroom and laundry room complete the second level. The backyard oasis is an incredible addition to this remarkable home with a saltwater pool, waterfall, outdoor bar and stone patio. Unique hide-a-hose central vacuum. This is sophistication at its finest!