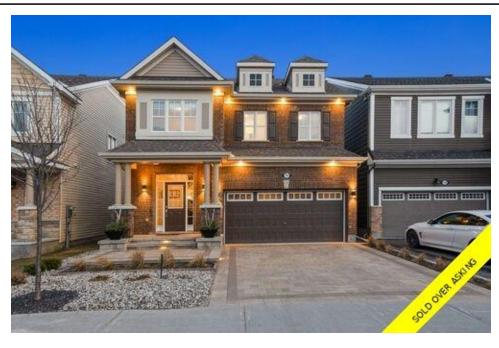

## Description

This exquisite family home in the Barrhaven community of Half Moon Bay South with hardwood flooring throughout conveys an inherent feeling of sophistication, spaciousness and functionality. The formal dining room and great room will accommodate all of your entertaining needs and the epicurean kitchen is sure to impress! Thoughtfully designed and adorned with luxury finishes, rich millwork, state-of-the-art appliances including a double oven, gas cooktop, centre island, pantry and spacious eating nook. Retreat to the Master suite with an oversized walk-in closet and dressing room, a luxury 4 piece ensuite with a soothing freestanding tub and glass shower, two guest bedrooms, a full bathroom and laundry room complete the second level. The backyard oasis is an incredible addition to this remarkable home with a saltwater pool, waterfall, outdoor bar and stone patio. Unique hide-a-hose central vacuum. This is sophistication at its finest!