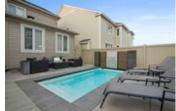

## Description

This exquisite family home in the Barrhaven community of Half Moon Bay South with hardwood flooring throughout conveys an inherent feeling of sophistication, spaciousness and functionality. The formal dining room and great room will accommodate all of your entertaining needs and the epicurean kitchen is sure to impress! Thoughtfully designed and adorned with luxury finishes, rich millwork, state-of-the-art appliances including a double oven, gas cooktop, centre island, pantry and spacious eating nook. Retreat to the Master suite with an oversized walk-in closet and dressing room, a luxury 4 piece ensuite with a soothing freestanding tub and glass shower, two guest bedrooms, a full bathroom and laundry room complete the second level. The backyard oasis is an incredible addition to this remarkable home with a saltwater pool, waterfall, outdoor bar and stone patio. Unique hide-a-hose central vacuum. This is sophistication at its finest!