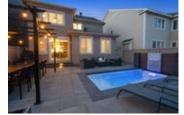

## Description

This exquisite family home in the Barrhaven community of Half Moon Bay South with hardwood flooring throughout conveys an inherent feeling of sophistication, spaciousness and functionality. The formal dining room and great room will accommodate all of your entertaining needs and the epicurean kitchen is sure to impress! Thoughtfully designed and adorned with luxury finishes, rich millwork, state-of-the-art appliances including a double oven, gas cooktop, centre island, pantry and spacious eating nook. Retreat to the Master suite with an oversized walk-in closet and dressing room, a luxury 4 piece ensuite with a soothing freestanding tub and glass shower, two guest bedrooms, a full bathroom and laundry room complete the second level. The backyard oasis is an incredible addition to this remarkable home with a saltwater pool, waterfall, outdoor bar and stone patio. Unique hide-a-hose central vacuum. This is sophistication at its finest!