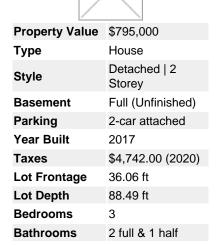

## Description

This exquisite family home in the Barrhaven community of Half Moon Bay South with hardwood flooring throughout conveys an inherent feeling of sophistication, spaciousness and functionality. The formal dining room and great room will accommodate all of your entertaining needs and the epicurean kitchen is sure to impress! Thoughtfully designed and adorned with luxury finishes, rich millwork, state-of-the-art appliances including a double oven, gas cooktop, centre island, pantry and spacious eating nook. Retreat to the Master suite with an oversized walk-in closet and dressing room, a luxury 4 piece ensuite with a soothing freestanding tub and glass shower, two guest bedrooms, a full bathroom and laundry room complete the second level. The backyard oasis is an incredible addition to this remarkable home with a saltwater pool, waterfall, outdoor bar and stone patio. Unique hide-a-hose central vacuum. This is sophistication at its finest!