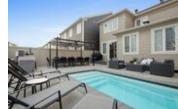

## Description

This exquisite family home in the Barrhaven community of Half Moon Bay South with hardwood flooring throughout conveys an inherent feeling of sophistication, spaciousness and functionality. The formal dining room and great room will accommodate all of your entertaining needs and the epicurean kitchen is sure to impress! Thoughtfully designed and adorned with luxury finishes, rich millwork, state-of-the-art appliances including a double oven, gas cooktop, centre island, pantry and spacious eating nook. Retreat to the Master suite with an oversized walk-in closet and dressing room, a luxury 4 piece ensuite with a soothing freestanding tub and glass shower, two guest bedrooms, a full bathroom and laundry room complete the second level. The backyard oasis is an incredible addition to this remarkable home with a saltwater pool, waterfall, outdoor bar and stone patio. Unique hide-a-hose central vacuum. This is sophistication at its finest!