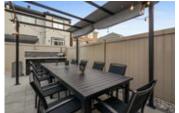

## Description

This exquisite family home in the Barrhaven community of Half Moon Bay South with hardwood flooring throughout conveys an inherent feeling of sophistication, spaciousness and functionality. The formal dining room and great room will accommodate all of your entertaining needs and the epicurean kitchen is sure to impress! Thoughtfully designed and adorned with luxury finishes, rich millwork, state-of-the-art appliances including a double oven, gas cooktop, centre island, pantry and spacious eating nook. Retreat to the Master suite with an oversized walk-in closet and dressing room, a luxury 4 piece ensuite with a soothing freestanding tub and glass shower, two guest bedrooms, a full bathroom and laundry room complete the second level. The backyard oasis is an incredible addition to this remarkable home with a saltwater pool, waterfall, outdoor bar and stone patio. Unique hide-a-hose central vacuum. This is sophistication at its finest!