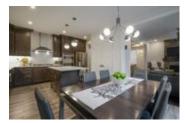

## Description

This exquisite family home in the Barrhaven community of Half Moon Bay South with hardwood flooring throughout conveys an inherent feeling of sophistication, spaciousness and functionality. The formal dining room and great room will accommodate all of your entertaining needs and the epicurean kitchen is sure to impress! Thoughtfully designed and adorned with luxury finishes, rich millwork, state-of-the-art appliances including a double oven, gas cooktop, centre island, pantry and spacious eating nook. Retreat to the Master suite with an oversized walk-in closet and dressing room, a luxury 4 piece ensuite with a soothing freestanding tub and glass shower, two guest bedrooms, a full bathroom and laundry room complete the second level. The backyard oasis is an incredible addition to this remarkable home with a saltwater pool, waterfall, outdoor bar and stone patio. Unique hide-a-hose central vacuum. This is sophistication at its finest!