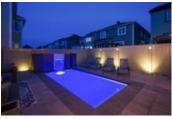

## Description

This exquisite family home in the Barrhaven community of Half Moon Bay South with hardwood flooring throughout conveys an inherent feeling of sophistication, spaciousness and functionality. The formal dining room and great room will accommodate all of your entertaining needs and the epicurean kitchen is sure to impress! Thoughtfully designed and adorned with luxury finishes, rich millwork, state-of-the-art appliances including a double oven, gas cooktop, centre island, pantry and spacious eating nook. Retreat to the Master suite with an oversized walk-in closet and dressing room, a luxury 4 piece ensuite with a soothing freestanding tub and glass shower, two guest bedrooms, a full bathroom and laundry room complete the second level. The backyard oasis is an incredible addition to this remarkable home with a saltwater pool, waterfall, outdoor bar and stone patio. Unique hide-a-hose central vacuum. This is sophistication at its finest!