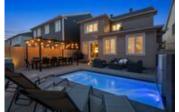

## Description

This exquisite family home in the Barrhaven community of Half Moon Bay South with hardwood flooring throughout conveys an inherent feeling of sophistication, spaciousness and functionality. The formal dining room and great room will accommodate all of your entertaining needs and the epicurean kitchen is sure to impress! Thoughtfully designed and adorned with luxury finishes, rich millwork, state-of-the-art appliances including a double oven, gas cooktop, centre island, pantry and spacious eating nook. Retreat to the Master suite with an oversized walk-in closet and dressing room, a luxury 4 piece ensuite with a soothing freestanding tub and glass shower, two guest bedrooms, a full bathroom and laundry room complete the second level. The backyard oasis is an incredible addition to this remarkable home with a saltwater pool, waterfall, outdoor bar and stone patio. Unique hide-a-hose central vacuum. This is sophistication at its finest!