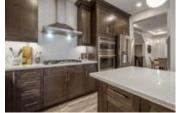

## Description

This exquisite family home in the Barrhaven community of Half Moon Bay South with hardwood flooring throughout conveys an inherent feeling of sophistication, spaciousness and functionality. The formal dining room and great room will accommodate all of your entertaining needs and the epicurean kitchen is sure to impress! Thoughtfully designed and adorned with luxury finishes, rich millwork, state-of-the-art appliances including a double oven, gas cooktop, centre island, pantry and spacious eating nook. Retreat to the Master suite with an oversized walk-in closet and dressing room, a luxury 4 piece ensuite with a soothing freestanding tub and glass shower, two guest bedrooms, a full bathroom and laundry room complete the second level. The backyard oasis is an incredible addition to this remarkable home with a saltwater pool, waterfall, outdoor bar and stone patio. Unique hide-a-hose central vacuum. This is sophistication at its finest!