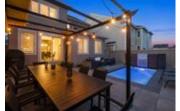

## Description

This exquisite family home in the Barrhaven community of Half Moon Bay South with hardwood flooring throughout conveys an inherent feeling of sophistication, spaciousness and functionality. The formal dining room and great room will accommodate all of your entertaining needs and the epicurean kitchen is sure to impress! Thoughtfully designed and adorned with luxury finishes, rich millwork, state-of-the-art appliances including a double oven, gas cooktop, centre island, pantry and spacious eating nook. Retreat to the Master suite with an oversized walk-in closet and dressing room, a luxury 4 piece ensuite with a soothing freestanding tub and glass shower, two guest bedrooms, a full bathroom and laundry room complete the second level. The backyard oasis is an incredible addition to this remarkable home with a saltwater pool, waterfall, outdoor bar and stone patio. Unique hide-a-hose central vacuum. This is sophistication at its finest!