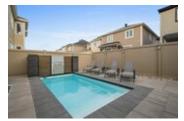

## Description

This exquisite family home in the Barrhaven community of Half Moon Bay South with hardwood flooring throughout conveys an inherent feeling of sophistication, spaciousness and functionality. The formal dining room and great room will accommodate all of your entertaining needs and the epicurean kitchen is sure to impress! Thoughtfully designed and adorned with luxury finishes, rich millwork, state-of-the-art appliances including a double oven, gas cooktop, centre island, pantry and spacious eating nook. Retreat to the Master suite with an oversized walk-in closet and dressing room, a luxury 4 piece ensuite with a soothing freestanding tub and glass shower, two guest bedrooms, a full bathroom and laundry room complete the second level. The backyard oasis is an incredible addition to this remarkable home with a saltwater pool, waterfall, outdoor bar and stone patio. Unique hide-a-hose central vacuum. This is sophistication at its finest!