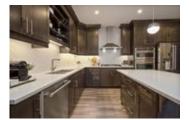

## Description

This exquisite family home in the Barrhaven community of Half Moon Bay South with hardwood flooring throughout conveys an inherent feeling of sophistication, spaciousness and functionality. The formal dining room and great room will accommodate all of your entertaining needs and the epicurean kitchen is sure to impress! Thoughtfully designed and adorned with luxury finishes, rich millwork, state-of-the-art appliances including a double oven, gas cooktop, centre island, pantry and spacious eating nook. Retreat to the Master suite with an oversized walk-in closet and dressing room, a luxury 4 piece ensuite with a soothing freestanding tub and glass shower, two guest bedrooms, a full bathroom and laundry room complete the second level. The backyard oasis is an incredible addition to this remarkable home with a saltwater pool, waterfall, outdoor bar and stone patio. Unique hide-a-hose central vacuum. This is sophistication at its finest!