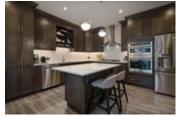

## Description

This exquisite family home in the Barrhaven community of Half Moon Bay South with hardwood flooring throughout conveys an inherent feeling of sophistication, spaciousness and functionality. The formal dining room and great room will accommodate all of your entertaining needs and the epicurean kitchen is sure to impress! Thoughtfully designed and adorned with luxury finishes, rich millwork, state-of-the-art appliances including a double oven, gas cooktop, centre island, pantry and spacious eating nook. Retreat to the Master suite with an oversized walk-in closet and dressing room, a luxury 4 piece ensuite with a soothing freestanding tub and glass shower, two guest bedrooms, a full bathroom and laundry room complete the second level. The backyard oasis is an incredible addition to this remarkable home with a saltwater pool, waterfall, outdoor bar and stone patio. Unique hide-a-hose central vacuum. This is sophistication at its finest!