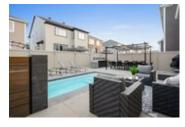

## Description

This exquisite family home in the Barrhaven community of Half Moon Bay South with hardwood flooring throughout conveys an inherent feeling of sophistication, spaciousness and functionality. The formal dining room and great room will accommodate all of your entertaining needs and the epicurean kitchen is sure to impress! Thoughtfully designed and adorned with luxury finishes, rich millwork, state-of-the-art appliances including a double oven, gas cooktop, centre island, pantry and spacious eating nook. Retreat to the Master suite with an oversized walk-in closet and dressing room, a luxury 4 piece ensuite with a soothing freestanding tub and glass shower, two guest bedrooms, a full bathroom and laundry room complete the second level. The backyard oasis is an incredible addition to this remarkable home with a saltwater pool, waterfall, outdoor bar and stone patio. Unique hide-a-hose central vacuum. This is sophistication at its finest!