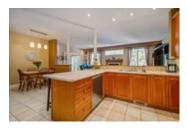

## Description

Fronting Rosetta park in the heart of Barrhaven, this wonderfully spacious 4 bedroom+loft family home is a must see! A thoughtfully designed layout with a main floor office/den offers an ideal space for working from home, a sun filled living room; open to above and adjoining dining room that offers an abundance of space for formal entertaining. A large, eat-in kitchen adorned with pillar accents, elegant millwork, butler's pantry & workstation overlooks a family room with a gas fireplace, picture windows and bonus sunroom. An expansive 2nd level features a bonus loft, a large primary bedroom with walk-in closet and a 5pc ensuite, 3 generously sized bedrooms and a full bathroom. A fully finished basement offers well-designed square footage for the whole family and an additional 3pc bathroom. Enjoy the summer months in the private, hedged backyard with an interlock patio. Offers to be presented April 19 at 11:30AM, however, Seller reserves the right to review/accept pre-emptive offers.