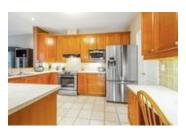

## Description

Fronting Rosetta park in the heart of Barrhaven, this wonderfully spacious 4 bedroom+loft family home is a must see! A thoughtfully designed layout with a main floor office/den offers an ideal space for working from home, a sun filled living room; open to above and adjoining dining room that offers an abundance of space for formal entertaining. A large, eat-in kitchen adorned with pillar accents, elegant millwork, butler's pantry & workstation overlooks a family room with a gas fireplace, picture windows and bonus sunroom. An expansive 2nd level features a bonus loft, a large primary bedroom with walk-in closet and a 5pc ensuite, 3 generously sized bedrooms and a full bathroom. A fully finished basement offers well-designed square footage for the whole family and an additional 3pc bathroom. Enjoy the summer months in the private, hedged backyard with an interlock patio. Offers to be presented April 19 at 11:30AM, however, Seller reserves the right to review/accept pre-emptive offers.