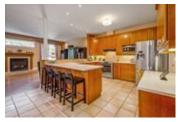

## Description

Fronting Rosetta park in the heart of Barrhaven, this wonderfully spacious 4 bedroom+loft family home is a must see! A thoughtfully designed layout with a main floor office/den offers an ideal space for working from home, a sun filled living room; open to above and adjoining dining room that offers an abundance of space for formal entertaining. A large, eat-in kitchen adorned with pillar accents, elegant millwork, butler's pantry & workstation overlooks a family room with a gas fireplace, picture windows and bonus sunroom. An expansive 2nd level features a bonus loft, a large primary bedroom with walk-in closet and a 5pc ensuite, 3 generously sized bedrooms and a full bathroom. A fully finished basement offers well-designed square footage for the whole family and an additional 3pc bathroom. Enjoy the summer months in the private, hedged backyard with an interlock patio. Offers to be presented April 19 at 11:30AM, however, Seller reserves the right to review/accept pre-emptive offers.