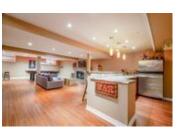

## Description

Fronting Rosetta park in the heart of Barrhaven, this wonderfully spacious 4 bedroom+loft family home is a must see! A thoughtfully designed layout with a main floor office/den offers an ideal space for working from home, a sun filled living room; open to above and adjoining dining room that offers an abundance of space for formal entertaining. A large, eat-in kitchen adorned with pillar accents, elegant millwork, butler's pantry & workstation overlooks a family room with a gas fireplace, picture windows and bonus sunroom. An expansive 2nd level features a bonus loft, a large primary bedroom with walk-in closet and a 5pc ensuite, 3 generously sized bedrooms and a full bathroom. A fully finished basement offers well-designed square footage for the whole family and an additional 3pc bathroom. Enjoy the summer months in the private, hedged backyard with an interlock patio. Offers to be presented April 19 at 11:30AM, however, Seller reserves the right to review/accept pre-emptive offers.