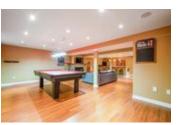

## Description

Fronting Rosetta park in the heart of Barrhaven, this wonderfully spacious 4 bedroom+loft family home is a must see! A thoughtfully designed layout with a main floor office/den offers an ideal space for working from home, a sun filled living room; open to above and adjoining dining room that offers an abundance of space for formal entertaining. A large, eat-in kitchen adorned with pillar accents, elegant millwork, butler's pantry & workstation overlooks a family room with a gas fireplace, picture windows and bonus sunroom. An expansive 2nd level features a bonus loft, a large primary bedroom with walk-in closet and a 5pc ensuite, 3 generously sized bedrooms and a full bathroom. A fully finished basement offers well-designed square footage for the whole family and an additional 3pc bathroom. Enjoy the summer months in the private, hedged backyard with an interlock patio. Offers to be presented April 19 at 11:30AM, however, Seller reserves the right to review/accept pre-emptive offers.