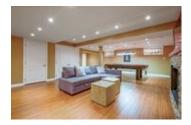

## Description

Fronting Rosetta park in the heart of Barrhaven, this wonderfully spacious 4 bedroom+loft family home is a must see! A thoughtfully designed layout with a main floor office/den offers an ideal space for working from home, a sun filled living room; open to above and adjoining dining room that offers an abundance of space for formal entertaining. A large, eat-in kitchen adorned with pillar accents, elegant millwork, butler's pantry & workstation overlooks a family room with a gas fireplace, picture windows and bonus sunroom. An expansive 2nd level features a bonus loft, a large primary bedroom with walk-in closet and a 5pc ensuite, 3 generously sized bedrooms and a full bathroom. A fully finished basement offers well-designed square footage for the whole family and an additional 3pc bathroom. Enjoy the summer months in the private, hedged backyard with an interlock patio. Offers to be presented April 19 at 11:30AM, however, Seller reserves the right to review/accept pre-emptive offers.