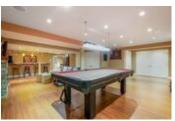

## Description

Fronting Rosetta park in the heart of Barrhaven, this wonderfully spacious 4 bedroom+loft family home is a must see! A thoughtfully designed layout with a main floor office/den offers an ideal space for working from home, a sun filled living room; open to above and adjoining dining room that offers an abundance of space for formal entertaining. A large, eat-in kitchen adorned with pillar accents, elegant millwork, butler's pantry & workstation overlooks a family room with a gas fireplace, picture windows and bonus sunroom. An expansive 2nd level features a bonus loft, a large primary bedroom with walk-in closet and a 5pc ensuite, 3 generously sized bedrooms and a full bathroom. A fully finished basement offers well-designed square footage for the whole family and an additional 3pc bathroom. Enjoy the summer months in the private, hedged backyard with an interlock patio. Offers to be presented April 19 at 11:30AM, however, Seller reserves the right to review/accept pre-emptive offers.