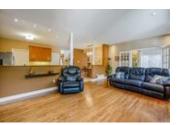

## Description

Fronting Rosetta park in the heart of Barrhaven, this wonderfully spacious 4 bedroom+loft family home is a must see! A thoughtfully designed layout with a main floor office/den offers an ideal space for working from home, a sun filled living room; open to above and adjoining dining room that offers an abundance of space for formal entertaining. A large, eat-in kitchen adorned with pillar accents, elegant millwork, butler's pantry & workstation overlooks a family room with a gas fireplace, picture windows and bonus sunroom. An expansive 2nd level features a bonus loft, a large primary bedroom with walk-in closet and a 5pc ensuite, 3 generously sized bedrooms and a full bathroom. A fully finished basement offers well-designed square footage for the whole family and an additional 3pc bathroom. Enjoy the summer months in the private, hedged backyard with an interlock patio. Offers to be presented April 19 at 11:30AM, however, Seller reserves the right to review/accept pre-emptive offers.