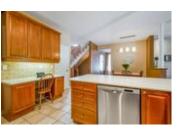

## Description

Fronting Rosetta park in the heart of Barrhaven, this wonderfully spacious 4 bedroom+loft family home is a must see! A thoughtfully designed layout with a main floor office/den offers an ideal space for working from home, a sun filled living room; open to above and adjoining dining room that offers an abundance of space for formal entertaining. A large, eat-in kitchen adorned with pillar accents, elegant millwork, butler's pantry & workstation overlooks a family room with a gas fireplace, picture windows and bonus sunroom. An expansive 2nd level features a bonus loft, a large primary bedroom with walk-in closet and a 5pc ensuite, 3 generously sized bedrooms and a full bathroom. A fully finished basement offers well-designed square footage for the whole family and an additional 3pc bathroom. Enjoy the summer months in the private, hedged backyard with an interlock patio. Offers to be presented April 19 at 11:30AM, however, Seller reserves the right to review/accept pre-emptive offers.