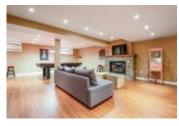

## Description

Fronting Rosetta park in the heart of Barrhaven, this wonderfully spacious 4 bedroom+loft family home is a must see! A thoughtfully designed layout with a main floor office/den offers an ideal space for working from home, a sun filled living room; open to above and adjoining dining room that offers an abundance of space for formal entertaining. A large, eat-in kitchen adorned with pillar accents, elegant millwork, butler's pantry & workstation overlooks a family room with a gas fireplace, picture windows and bonus sunroom. An expansive 2nd level features a bonus loft, a large primary bedroom with walk-in closet and a 5pc ensuite, 3 generously sized bedrooms and a full bathroom. A fully finished basement offers well-designed square footage for the whole family and an additional 3pc bathroom. Enjoy the summer months in the private, hedged backyard with an interlock patio. Offers to be presented April 19 at 11:30AM, however, Seller reserves the right to review/accept pre-emptive offers.