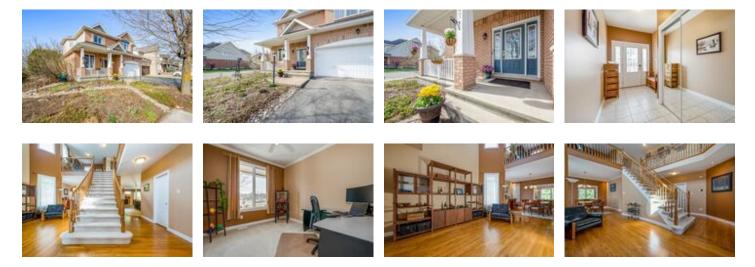

## Description

Fronting Rosetta park in the heart of Barrhaven, this wonderfully spacious 4 bedroom+loft family home is a must see! A thoughtfully designed layout with a main floor office/den offers an ideal space for working from home, a sun filled living room; open to above and adjoining dining room that offers an abundance of space for formal entertaining. A large, eat-in kitchen adorned with pillar accents, elegant millwork, butler's pantry & workstation overlooks a family room with a gas fireplace, picture windows and bonus sunroom. An expansive 2nd level features a bonus loft, a large primary bedroom with walk-in closet and a 5pc ensuite, 3 generously sized bedrooms and a full bathroom. A fully finished basement offers well-designed square footage for the whole family and an additional 3pc bathroom. Enjoy the summer months in the private, hedged backyard with an interlock patio. Offers to be presented April 19 at 11:30AM, however, Seller reserves the right to review/accept pre-emptive offers.