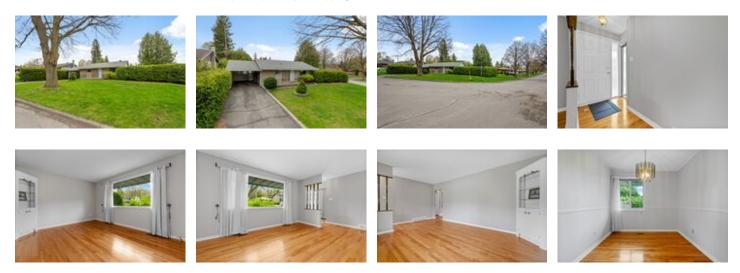

## Description

Nestled on a corner lot on a beautiful tree-lined street in desirable Queensway Terrace North, this charming and lovingly maintained bungalow fronting Pinecrest Creek Pathway is a must see. Gleaming hardwood flooring throughout the sun filled main level adds instant personality to this functional layout. A welcoming living room, formal dining room and a spacious eat-in kitchen offers space for everyone to enjoy. The primary bedroom and secondary serviced by a full bathroom complete the main level. A side/separate entrance to a fully finished basement presents bonus living space with a large rec room, third bedroom, a full bathroom and laundry/storage area. Mature hedges frame this corner lot gifting plenty of privacy - ideal for summer BBQ's with family and friends. Updates include: New Roof and attic insulation. Steps to parks, pathways, shopping, transit & future LRT station