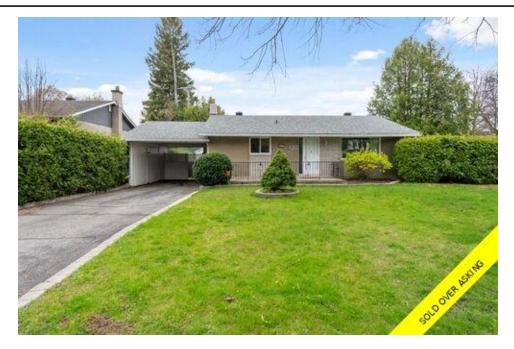

## Description

Nestled on a corner lot on a beautiful tree-lined street in desirable Queensway Terrace North, this charming and lovingly maintained bungalow fronting Pinecrest Creek Pathway is a must see. Gleaming hardwood flooring throughout the sun filled main level adds instant personality to this functional layout. A welcoming living room, formal dining room and a spacious eat-in kitchen offers space for everyone to enjoy. The primary bedroom and secondary serviced by a full bathroom complete the main level. A side/separate entrance to a fully finished basement presents bonus living space with a large rec room, third bedroom, a full bathroom and laundry/storage area. Mature hedges frame this corner lot gifting plenty of privacy - ideal for summer BBQ's with family and friends. Updates include: New Roof and attic insulation. Steps to parks, pathways, shopping, transit & future LRT station