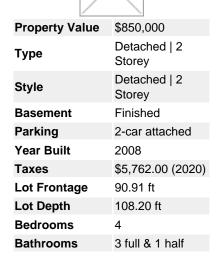

## Description

Welcome home! Nestled on a corner lot in desirable Bridlewood, this meticulously maintained 4 bedroom home exudes pride of ownership. A welcoming entry leads to a beautifully flowing layout graced with hardwood flooring and tile. A sun filled living room and adjoining dining room with stone accent wall are ideal for entertaining and a useful main floor den is perfect for a home office. The gourmet eat-in kitchen furnished with elegant cabinetry and centre island oversees the casual family room with gas fireplace. Three generous sized bedrooms; a full bathroom & handy laundry room accompany a large primary bedroom with WIC & luxury 5pc ensuite. The versatile finished basement is ideal for a teenage retreat with extra living space including a huge rec room, great room/home gym, kitchenette, 3pc bathroom & laundry. Unwind in the backyard, dine alfresco on the sizeable deck or relax in the hot tub!