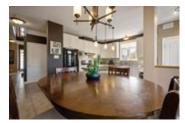

## Description

Welcome home! Nestled on a corner lot in desirable Bridlewood, this meticulously maintained 4 bedroom home exudes pride of ownership. A welcoming entry leads to a beautifully flowing layout graced with hardwood flooring and tile. A sun filled living room and adjoining dining room with stone accent wall are ideal for entertaining and a useful main floor den is perfect for a home office. The gourmet eat-in kitchen furnished with elegant cabinetry and centre island oversees the casual family room with gas fireplace. Three generous sized bedrooms; a full bathroom & handy laundry room accompany a large primary bedroom with WIC & luxury 5pc ensuite. The versatile finished basement is ideal for a teenage retreat with extra living space including a huge rec room, great room/home gym, kitchenette, 3pc bathroom & laundry. Unwind in the backyard, dine alfresco on the sizeable deck or relax in the hot tub!