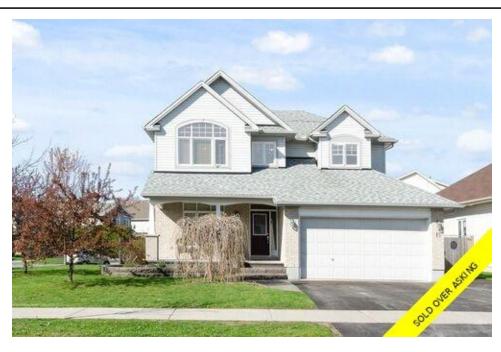

## Description

Welcome home! Nestled on a corner lot in desirable Bridlewood, this meticulously maintained 4 bedroom home exudes pride of ownership. A welcoming entry leads to a beautifully flowing layout graced with hardwood flooring and tile. A sun filled living room and adjoining dining room with stone accent wall are ideal for entertaining and a useful main floor den is perfect for a home office. The gourmet eat-in kitchen furnished with elegant cabinetry and centre island oversees the casual family room with gas fireplace. Three generous sized bedrooms; a full bathroom & handy laundry room accompany a large primary bedroom with WIC & luxury 5pc ensuite. The versatile finished basement is ideal for a teenage retreat with extra living space including a huge rec room, great room/home gym, kitchenette, 3pc bathroom & laundry. Unwind in the backyard, dine alfresco on the sizeable deck or relax in the hot tub!