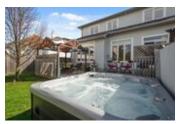

## Description

Welcome home! Nestled on a corner lot in desirable Bridlewood, this meticulously maintained 4 bedroom home exudes pride of ownership. A welcoming entry leads to a beautifully flowing layout graced with hardwood flooring and tile. A sun filled living room and adjoining dining room with stone accent wall are ideal for entertaining and a useful main floor den is perfect for a home office. The gourmet eat-in kitchen furnished with elegant cabinetry and centre island oversees the casual family room with gas fireplace. Three generous sized bedrooms; a full bathroom & handy laundry room accompany a large primary bedroom with WIC & luxury 5pc ensuite. The versatile finished basement is ideal for a teenage retreat with extra living space including a huge rec room, great room/home gym, kitchenette, 3pc bathroom & laundry. Unwind in the backyard, dine alfresco on the sizeable deck or relax in the hot tub!