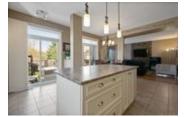

## Description

Welcome home! Nestled on a corner lot in desirable Bridlewood, this meticulously maintained 4 bedroom home exudes pride of ownership. A welcoming entry leads to a beautifully flowing layout graced with hardwood flooring and tile. A sun filled living room and adjoining dining room with stone accent wall are ideal for entertaining and a useful main floor den is perfect for a home office. The gourmet eat-in kitchen furnished with elegant cabinetry and centre island oversees the casual family room with gas fireplace. Three generous sized bedrooms; a full bathroom & handy laundry room accompany a large primary bedroom with WIC & luxury 5pc ensuite. The versatile finished basement is ideal for a teenage retreat with extra living space including a huge rec room, great room/home gym, kitchenette, 3pc bathroom & laundry. Unwind in the backyard, dine alfresco on the sizeable deck or relax in the hot tub!