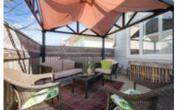

## Description

Welcome home! Nestled on a corner lot in desirable Bridlewood, this meticulously maintained 4 bedroom home exudes pride of ownership. A welcoming entry leads to a beautifully flowing layout graced with hardwood flooring and tile. A sun filled living room and adjoining dining room with stone accent wall are ideal for entertaining and a useful main floor den is perfect for a home office. The gourmet eat-in kitchen furnished with elegant cabinetry and centre island oversees the casual family room with gas fireplace. Three generous sized bedrooms; a full bathroom & handy laundry room accompany a large primary bedroom with WIC & luxury 5pc ensuite. The versatile finished basement is ideal for a teenage retreat with extra living space including a huge rec room, great room/home gym, kitchenette, 3pc bathroom & laundry. Unwind in the backyard, dine alfresco on the sizeable deck or relax in the hot tub!