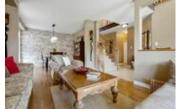

## Description

Welcome home! Nestled on a corner lot in desirable Bridlewood, this meticulously maintained 4 bedroom home exudes pride of ownership. A welcoming entry leads to a beautifully flowing layout graced with hardwood flooring and tile. A sun filled living room and adjoining dining room with stone accent wall are ideal for entertaining and a useful main floor den is perfect for a home office. The gourmet eat-in kitchen furnished with elegant cabinetry and centre island oversees the casual family room with gas fireplace. Three generous sized bedrooms; a full bathroom & handy laundry room accompany a large primary bedroom with WIC & luxury 5pc ensuite. The versatile finished basement is ideal for a teenage retreat with extra living space including a huge rec room, great room/home gym, kitchenette, 3pc bathroom & laundry. Unwind in the backyard, dine alfresco on the sizeable deck or relax in the hot tub!