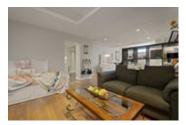

## Description

Welcome home! Nestled on a corner lot in desirable Bridlewood, this meticulously maintained 4 bedroom home exudes pride of ownership. A welcoming entry leads to a beautifully flowing layout graced with hardwood flooring and tile. A sun filled living room and adjoining dining room with stone accent wall are ideal for entertaining and a useful main floor den is perfect for a home office. The gourmet eat-in kitchen furnished with elegant cabinetry and centre island oversees the casual family room with gas fireplace. Three generous sized bedrooms; a full bathroom & handy laundry room accompany a large primary bedroom with WIC & luxury 5pc ensuite. The versatile finished basement is ideal for a teenage retreat with extra living space including a huge rec room, great room/home gym, kitchenette, 3pc bathroom & laundry. Unwind in the backyard, dine alfresco on the sizeable deck or relax in the hot tub!