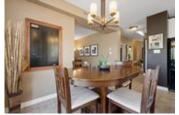

## Description

Welcome home! Nestled on a corner lot in desirable Bridlewood, this meticulously maintained 4 bedroom home exudes pride of ownership. A welcoming entry leads to a beautifully flowing layout graced with hardwood flooring and tile. A sun filled living room and adjoining dining room with stone accent wall are ideal for entertaining and a useful main floor den is perfect for a home office. The gourmet eat-in kitchen furnished with elegant cabinetry and centre island oversees the casual family room with gas fireplace. Three generous sized bedrooms; a full bathroom & handy laundry room accompany a large primary bedroom with WIC & luxury 5pc ensuite. The versatile finished basement is ideal for a teenage retreat with extra living space including a huge rec room, great room/home gym, kitchenette, 3pc bathroom & laundry. Unwind in the backyard, dine alfresco on the sizeable deck or relax in the hot tub!