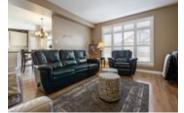

## Description

Welcome home! Nestled on a corner lot in desirable Bridlewood, this meticulously maintained 4 bedroom home exudes pride of ownership. A welcoming entry leads to a beautifully flowing layout graced with hardwood flooring and tile. A sun filled living room and adjoining dining room with stone accent wall are ideal for entertaining and a useful main floor den is perfect for a home office. The gourmet eat-in kitchen furnished with elegant cabinetry and centre island oversees the casual family room with gas fireplace. Three generous sized bedrooms; a full bathroom & handy laundry room accompany a large primary bedroom with WIC & luxury 5pc ensuite. The versatile finished basement is ideal for a teenage retreat with extra living space including a huge rec room, great room/home gym, kitchenette, 3pc bathroom & laundry. Unwind in the backyard, dine alfresco on the sizeable deck or relax in the hot tub!