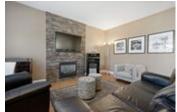

## Description

Welcome home! Nestled on a corner lot in desirable Bridlewood, this meticulously maintained 4 bedroom home exudes pride of ownership. A welcoming entry leads to a beautifully flowing layout graced with hardwood flooring and tile. A sun filled living room and adjoining dining room with stone accent wall are ideal for entertaining and a useful main floor den is perfect for a home office. The gourmet eat-in kitchen furnished with elegant cabinetry and centre island oversees the casual family room with gas fireplace. Three generous sized bedrooms; a full bathroom & handy laundry room accompany a large primary bedroom with WIC & luxury 5pc ensuite. The versatile finished basement is ideal for a teenage retreat with extra living space including a huge rec room, great room/home gym, kitchenette, 3pc bathroom & laundry. Unwind in the backyard, dine alfresco on the sizeable deck or relax in the hot tub!