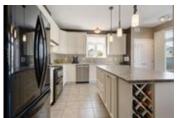

## Description

Welcome home! Nestled on a corner lot in desirable Bridlewood, this meticulously maintained 4 bedroom home exudes pride of ownership. A welcoming entry leads to a beautifully flowing layout graced with hardwood flooring and tile. A sun filled living room and adjoining dining room with stone accent wall are ideal for entertaining and a useful main floor den is perfect for a home office. The gourmet eat-in kitchen furnished with elegant cabinetry and centre island oversees the casual family room with gas fireplace. Three generous sized bedrooms; a full bathroom & handy laundry room accompany a large primary bedroom with WIC & luxury 5pc ensuite. The versatile finished basement is ideal for a teenage retreat with extra living space including a huge rec room, great room/home gym, kitchenette, 3pc bathroom & laundry. Unwind in the backyard, dine alfresco on the sizeable deck or relax in the hot tub!