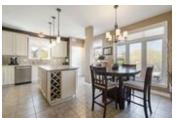

## Description

Welcome home! Nestled on a corner lot in desirable Bridlewood, this meticulously maintained 4 bedroom home exudes pride of ownership. A welcoming entry leads to a beautifully flowing layout graced with hardwood flooring and tile. A sun filled living room and adjoining dining room with stone accent wall are ideal for entertaining and a useful main floor den is perfect for a home office. The gourmet eat-in kitchen furnished with elegant cabinetry and centre island oversees the casual family room with gas fireplace. Three generous sized bedrooms; a full bathroom & handy laundry room accompany a large primary bedroom with WIC & luxury 5pc ensuite. The versatile finished basement is ideal for a teenage retreat with extra living space including a huge rec room, great room/home gym, kitchenette, 3pc bathroom & laundry. Unwind in the backyard, dine alfresco on the sizeable deck or relax in the hot tub!