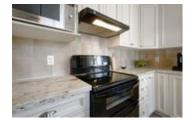

## Description

Welcome home! Nestled on a corner lot in desirable Bridlewood, this meticulously maintained 4 bedroom home exudes pride of ownership. A welcoming entry leads to a beautifully flowing layout graced with hardwood flooring and tile. A sun filled living room and adjoining dining room with stone accent wall are ideal for entertaining and a useful main floor den is perfect for a home office. The gourmet eat-in kitchen furnished with elegant cabinetry and centre island oversees the casual family room with gas fireplace. Three generous sized bedrooms; a full bathroom & handy laundry room accompany a large primary bedroom with WIC & luxury 5pc ensuite. The versatile finished basement is ideal for a teenage retreat with extra living space including a huge rec room, great room/home gym, kitchenette, 3pc bathroom & laundry. Unwind in the backyard, dine alfresco on the sizeable deck or relax in the hot tub!