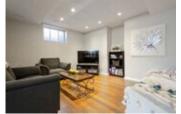

## Description

Welcome home! Nestled on a corner lot in desirable Bridlewood, this meticulously maintained 4 bedroom home exudes pride of ownership. A welcoming entry leads to a beautifully flowing layout graced with hardwood flooring and tile. A sun filled living room and adjoining dining room with stone accent wall are ideal for entertaining and a useful main floor den is perfect for a home office. The gourmet eat-in kitchen furnished with elegant cabinetry and centre island oversees the casual family room with gas fireplace. Three generous sized bedrooms; a full bathroom & handy laundry room accompany a large primary bedroom with WIC & luxury 5pc ensuite. The versatile finished basement is ideal for a teenage retreat with extra living space including a huge rec room, great room/home gym, kitchenette, 3pc bathroom & laundry. Unwind in the backyard, dine alfresco on the sizeable deck or relax in the hot tub!