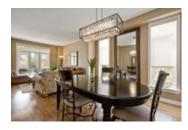

## Description

Welcome home! Nestled on a corner lot in desirable Bridlewood, this meticulously maintained 4 bedroom home exudes pride of ownership. A welcoming entry leads to a beautifully flowing layout graced with hardwood flooring and tile. A sun filled living room and adjoining dining room with stone accent wall are ideal for entertaining and a useful main floor den is perfect for a home office. The gourmet eat-in kitchen furnished with elegant cabinetry and centre island oversees the casual family room with gas fireplace. Three generous sized bedrooms; a full bathroom & handy laundry room accompany a large primary bedroom with WIC & luxury 5pc ensuite. The versatile finished basement is ideal for a teenage retreat with extra living space including a huge rec room, great room/home gym, kitchenette, 3pc bathroom & laundry. Unwind in the backyard, dine alfresco on the sizeable deck or relax in the hot tub!