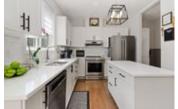

## Description

Elegantly upgraded with tasteful finishes throughout, this newly built home showcases attention to detail and sophistication. Stylish hardwood floors throughout the main level add instant personality to this impressive home. The distinct and formal dining is perfect for entertaining. A polished chef's kitchen overseeing the multipurpose great room is furnished with crisp white millwork, quartz counters, centre island, useful pantry and mudroom entry. A striking hardwood staircase leads to the second level with a Primary suite with a private ensuite complete with glass shower and generous walk-in closet, two spacious secondary bedrooms, one with a generous walk-in-closet, a full main bathroom & convenient laundry room. The finished lower presents plenty of bonus living space and storage. Sizeable rear yard offers a welcoming extension to this stunning home. This home is not to be missed!