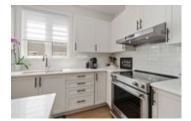

## Description

Elegantly upgraded with tasteful finishes throughout, this newly built home showcases attention to detail and sophistication. Stylish hardwood floors throughout the main level add instant personality to this impressive home. The distinct and formal dining is perfect for entertaining. A polished chef's kitchen overseeing the multipurpose great room is furnished with crisp white millwork, quartz counters, centre island, useful pantry and mudroom entry. A striking hardwood staircase leads to the second level with a Primary suite with a private ensuite complete with glass shower and generous walk-in closet, two spacious secondary bedrooms, one with a generous walk-in-closet, a full main bathroom & convenient laundry room. The finished lower presents plenty of bonus living space and storage. Sizeable rear yard offers a welcoming extension to this stunning home. This home is not to be missed!