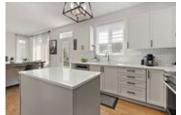

## Description

Elegantly upgraded with tasteful finishes throughout, this newly built home showcases attention to detail and sophistication. Stylish hardwood floors throughout the main level add instant personality to this impressive home. The distinct and formal dining is perfect for entertaining. A polished chef's kitchen overseeing the multipurpose great room is furnished with crisp white millwork, quartz counters, centre island, useful pantry and mudroom entry. A striking hardwood staircase leads to the second level with a Primary suite with a private ensuite complete with glass shower and generous walk-in closet, two spacious secondary bedrooms, one with a generous walk-in-closet, a full main bathroom & convenient laundry room. The finished lower presents plenty of bonus living space and storage. Sizeable rear yard offers a welcoming extension to this stunning home. This home is not to be missed!