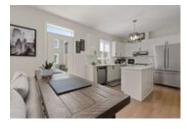

## Description

Elegantly upgraded with tasteful finishes throughout, this newly built home showcases attention to detail and sophistication. Stylish hardwood floors throughout the main level add instant personality to this impressive home. The distinct and formal dining is perfect for entertaining. A polished chef's kitchen overseeing the multipurpose great room is furnished with crisp white millwork, quartz counters, centre island, useful pantry and mudroom entry. A striking hardwood staircase leads to the second level with a Primary suite with a private ensuite complete with glass shower and generous walk-in closet, two spacious secondary bedrooms, one with a generous walk-in-closet, a full main bathroom & convenient laundry room. The finished lower presents plenty of bonus living space and storage. Sizeable rear yard offers a welcoming extension to this stunning home. This home is not to be missed!