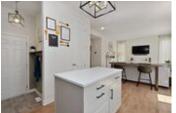

## Description

Elegantly upgraded with tasteful finishes throughout, this newly built home showcases attention to detail and sophistication. Stylish hardwood floors throughout the main level add instant personality to this impressive home. The distinct and formal dining is perfect for entertaining. A polished chef's kitchen overseeing the multipurpose great room is furnished with crisp white millwork, quartz counters, centre island, useful pantry and mudroom entry. A striking hardwood staircase leads to the second level with a Primary suite with a private ensuite complete with glass shower and generous walk-in closet, two spacious secondary bedrooms, one with a generous walk-in-closet, a full main bathroom & convenient laundry room. The finished lower presents plenty of bonus living space and storage. Sizeable rear yard offers a welcoming extension to this stunning home. This home is not to be missed!