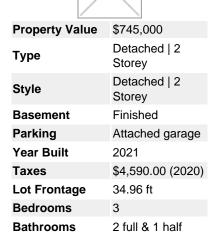

## Description

Elegantly upgraded with tasteful finishes throughout, this newly built home showcases attention to detail and sophistication. Stylish hardwood floors throughout the main level add instant personality to this impressive home. The distinct and formal dining is perfect for entertaining. A polished chef's kitchen overseeing the multipurpose great room is furnished with crisp white millwork, quartz counters, centre island, useful pantry and mudroom entry. A striking hardwood staircase leads to the second level with a Primary suite with a private ensuite complete with glass shower and generous walk-in closet, two spacious secondary bedrooms, one with a generous walk-in-closet, a full main bathroom & convenient laundry room. The finished lower presents plenty of bonus living space and storage. Sizeable rear yard offers a welcoming extension to this stunning home. This home is not to be missed!