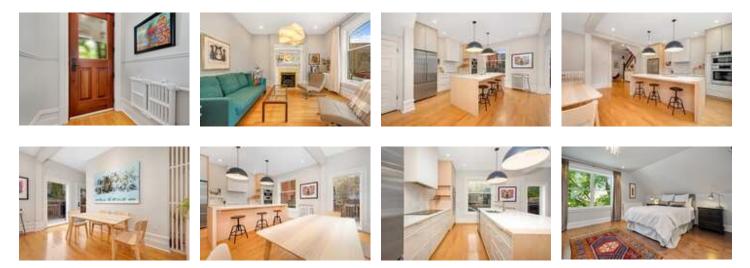

## Description

Welcome to this stylish Victorian home on a quiet tree-lined street just steps from the Canal & Elgin Street where old world charm, modern remodelling and sophistication all come together. Exceptional details and design have gone into the extensive remodelling of the whole home featuring over \$500K in renovations. The modern and expansive kitchen is truly a chef's dream with top of the line high-end appliances & clean and crisp lines. Unwind in the renovated 3rd level primary suite oasis, with a spa inspired ensuite including his & her sinks, a soaker tub & large walk-in shower. 3 sizeable secondary bedrooms & renovated covered porch & laundry complete the second floor. The recently new full height finished basement & bathroom offers bonus living space & square footage. A charming garden patio adds a welcoming extension and a perfect spot to dine AI Fresco! Parking accessed from the back lane.