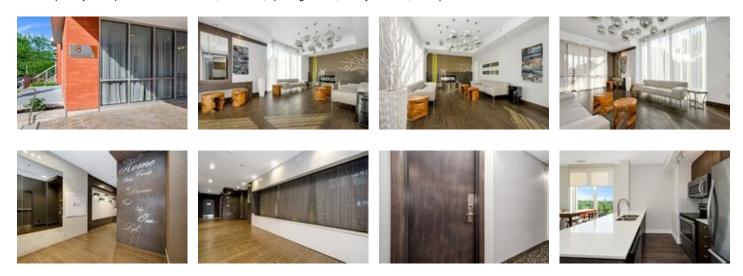

## Description

Welcome to the VIBE @ Lansdowne! Designed with the urban lifestyle in mind, this chic 2 bedroom, 2 bathroom condo showcases the perfect combination of modern elegance, functionality and craftsmanship. The striking kitchen with elegant quartz counters and bar seating oversees the sun filled Living/Dining Room with expansive windows and a striking backdrop of the vibrant location. The spacious primary bedroom is outfitted with double closets, a private ensuite bathroom and a 36 sqft balcony that overlooks TD place and Marche Way. A spacious secondary bedroom makes for a great guest room or home office. The VIBE at Lansdowne is equipped with all amenities: Party room, Rooftop Terrace, Gym and more. One parking and Storage Locker included. City vibes at your doorstep and just steps to Farmer's Markets, TD Place, sporting events, trendy eateries, boutiques and the Canal!