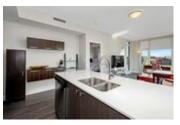

## Description

Welcome to the VIBE @ Lansdowne! Designed with the urban lifestyle in mind, this chic 2 bedroom, 2 bathroom condo showcases the perfect combination of modern elegance, functionality and craftsmanship. The striking kitchen with elegant quartz counters and bar seating oversees the sun filled Living/Dining Room with expansive windows and a striking backdrop of the vibrant location. The spacious primary bedroom is outfitted with double closets, a private ensuite bathroom and a 36 sqft balcony that overlooks TD place and Marche Way. A spacious secondary bedroom makes for a great guest room or home office. The VIBE at Lansdowne is equipped with all amenities: Party room, Rooftop Terrace, Gym and more. One parking and Storage Locker included. City vibes at your doorstep and just steps to Farmer's Markets, TD Place, sporting events, trendy eateries, boutiques and the Canal!