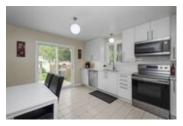

## Description

Fabulous curb appeal, lovingly maintained and close to the Ottawa River/schools/transit and more! Graced with hardwood floors throughout the main and upper levels, this naturally flowing layout radiates pride of ownership from the inside out. The well-scaled living room and adjoining dining room offer ideal formal entertaining spaces. An updated eat-in kitchen with crisp white cabinets and complimentary quartz counters oversees the inviting family room with captivating cathedral ceiling, stunning wood-burning fireplace with brick surround & patio door access to the manicured backyard with sprawling deck. The striking staircase with rod iron spindles leads to the spacious primary bedroom that is accompanied by two secondary bedrooms and a full bathroom on the 2nd level. The finished lower is a welcoming addition with a large rec room, practical den/home office & a bonus 3pc bathroom.