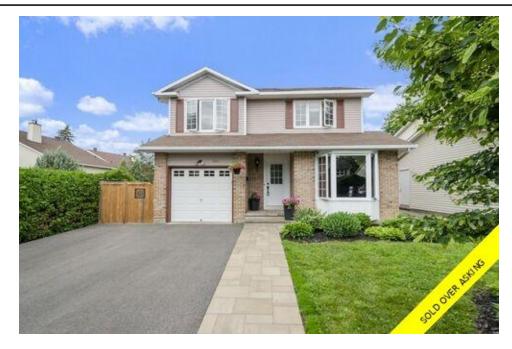

## Description

Fabulous curb appeal, lovingly maintained and close to the Ottawa River/schools/transit and more! Graced with hardwood floors throughout the main and upper levels, this naturally flowing layout radiates pride of ownership from the inside out. The well-scaled living room and adjoining dining room offer ideal formal entertaining spaces. An updated eat-in kitchen with crisp white cabinets and complimentary quartz counters oversees the inviting family room with captivating cathedral ceiling, stunning wood-burning fireplace with brick surround & patio door access to the manicured backyard with sprawling deck. The striking staircase with rod iron spindles leads to the spacious primary bedroom that is accompanied by two secondary bedrooms and a full bathroom on the 2nd level. The finished lower is a welcoming addition with a large rec room, practical den/home office & a bonus 3pc bathroom.