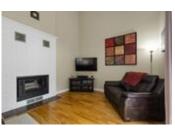

## Description

Fabulous curb appeal, lovingly maintained and close to the Ottawa River/schools/transit and more! Graced with hardwood floors throughout the main and upper levels, this naturally flowing layout radiates pride of ownership from the inside out. The well-scaled living room and adjoining dining room offer ideal formal entertaining spaces. An updated eat-in kitchen with crisp white cabinets and complimentary quartz counters oversees the inviting family room with captivating cathedral ceiling, stunning wood-burning fireplace with brick surround & patio door access to the manicured backyard with sprawling deck. The striking staircase with rod iron spindles leads to the spacious primary bedroom that is accompanied by two secondary bedrooms and a full bathroom on the 2nd level. The finished lower is a welcoming addition with a large rec room, practical den/home office & a bonus 3pc bathroom.