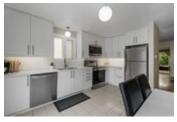

## Description

Fabulous curb appeal, lovingly maintained and close to the Ottawa River/schools/transit and more! Graced with hardwood floors throughout the main and upper levels, this naturally flowing layout radiates pride of ownership from the inside out. The well-scaled living room and adjoining dining room offer ideal formal entertaining spaces. An updated eat-in kitchen with crisp white cabinets and complimentary quartz counters oversees the inviting family room with captivating cathedral ceiling, stunning wood-burning fireplace with brick surround & patio door access to the manicured backyard with sprawling deck. The striking staircase with rod iron spindles leads to the spacious primary bedroom that is accompanied by two secondary bedrooms and a full bathroom on the 2nd level. The finished lower is a welcoming addition with a large rec room, practical den/home office & a bonus 3pc bathroom.