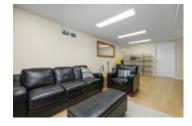

## Description

Fabulous curb appeal, lovingly maintained and close to the Ottawa River/schools/transit and more! Graced with hardwood floors throughout the main and upper levels, this naturally flowing layout radiates pride of ownership from the inside out. The well-scaled living room and adjoining dining room offer ideal formal entertaining spaces. An updated eat-in kitchen with crisp white cabinets and complimentary quartz counters oversees the inviting family room with captivating cathedral ceiling, stunning wood-burning fireplace with brick surround & patio door access to the manicured backyard with sprawling deck. The striking staircase with rod iron spindles leads to the spacious primary bedroom that is accompanied by two secondary bedrooms and a full bathroom on the 2nd level. The finished lower is a welcoming addition with a large rec room, practical den/home office & a bonus 3pc bathroom.