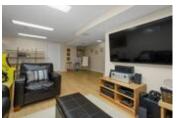

## Description

Fabulous curb appeal, lovingly maintained and close to the Ottawa River/schools/transit and more! Graced with hardwood floors throughout the main and upper levels, this naturally flowing layout radiates pride of ownership from the inside out. The well-scaled living room and adjoining dining room offer ideal formal entertaining spaces. An updated eat-in kitchen with crisp white cabinets and complimentary quartz counters oversees the inviting family room with captivating cathedral ceiling, stunning wood-burning fireplace with brick surround & patio door access to the manicured backyard with sprawling deck. The striking staircase with rod iron spindles leads to the spacious primary bedroom that is accompanied by two secondary bedrooms and a full bathroom on the 2nd level. The finished lower is a welcoming addition with a large rec room, practical den/home office & a bonus 3pc bathroom.