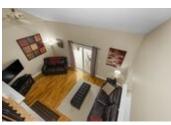

## Description

Fabulous curb appeal, lovingly maintained and close to the Ottawa River/schools/transit and more! Graced with hardwood floors throughout the main and upper levels, this naturally flowing layout radiates pride of ownership from the inside out. The well-scaled living room and adjoining dining room offer ideal formal entertaining spaces. An updated eat-in kitchen with crisp white cabinets and complimentary quartz counters oversees the inviting family room with captivating cathedral ceiling, stunning wood-burning fireplace with brick surround & patio door access to the manicured backyard with sprawling deck. The striking staircase with rod iron spindles leads to the spacious primary bedroom that is accompanied by two secondary bedrooms and a full bathroom on the 2nd level. The finished lower is a welcoming addition with a large rec room, practical den/home office & a bonus 3pc bathroom.