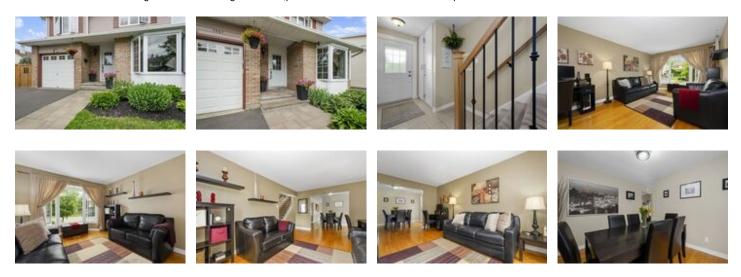

## Description

Fabulous curb appeal, lovingly maintained and close to the Ottawa River/schools/transit and more! Graced with hardwood floors throughout the main and upper levels, this naturally flowing layout radiates pride of ownership from the inside out. The well-scaled living room and adjoining dining room offer ideal formal entertaining spaces. An updated eat-in kitchen with crisp white cabinets and complimentary quartz counters oversees the inviting family room with captivating cathedral ceiling, stunning wood-burning fireplace with brick surround & patio door access to the manicured backyard with sprawling deck. The striking staircase with rod iron spindles leads to the spacious primary bedroom that is accompanied by two secondary bedrooms and a full bathroom on the 2nd level. The finished lower is a welcoming addition with a large rec room, practical den/home office & a bonus 3pc bathroom.