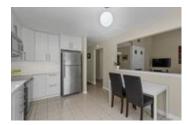

## Description

Fabulous curb appeal, lovingly maintained and close to the Ottawa River/schools/transit and more! Graced with hardwood floors throughout the main and upper levels, this naturally flowing layout radiates pride of ownership from the inside out. The well-scaled living room and adjoining dining room offer ideal formal entertaining spaces. An updated eat-in kitchen with crisp white cabinets and complimentary quartz counters oversees the inviting family room with captivating cathedral ceiling, stunning wood-burning fireplace with brick surround & patio door access to the manicured backyard with sprawling deck. The striking staircase with rod iron spindles leads to the spacious primary bedroom that is accompanied by two secondary bedrooms and a full bathroom on the 2nd level. The finished lower is a welcoming addition with a large rec room, practical den/home office & a bonus 3pc bathroom.