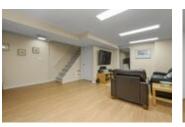

## Description

Fabulous curb appeal, lovingly maintained and close to the Ottawa River/schools/transit and more! Graced with hardwood floors throughout the main and upper levels, this naturally flowing layout radiates pride of ownership from the inside out. The well-scaled living room and adjoining dining room offer ideal formal entertaining spaces. An updated eat-in kitchen with crisp white cabinets and complimentary quartz counters oversees the inviting family room with captivating cathedral ceiling, stunning wood-burning fireplace with brick surround & patio door access to the manicured backyard with sprawling deck. The striking staircase with rod iron spindles leads to the spacious primary bedroom that is accompanied by two secondary bedrooms and a full bathroom on the 2nd level. The finished lower is a welcoming addition with a large rec room, practical den/home office & a bonus 3pc bathroom.