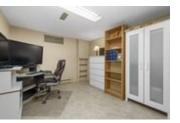

## Description

Fabulous curb appeal, lovingly maintained and close to the Ottawa River/schools/transit and more! Graced with hardwood floors throughout the main and upper levels, this naturally flowing layout radiates pride of ownership from the inside out. The well-scaled living room and adjoining dining room offer ideal formal entertaining spaces. An updated eat-in kitchen with crisp white cabinets and complimentary quartz counters oversees the inviting family room with captivating cathedral ceiling, stunning wood-burning fireplace with brick surround & patio door access to the manicured backyard with sprawling deck. The striking staircase with rod iron spindles leads to the spacious primary bedroom that is accompanied by two secondary bedrooms and a full bathroom on the 2nd level. The finished lower is a welcoming addition with a large rec room, practical den/home office & a bonus 3pc bathroom.