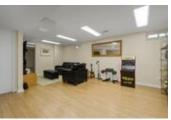

## Description

Fabulous curb appeal, lovingly maintained and close to the Ottawa River/schools/transit and more! Graced with hardwood floors throughout the main and upper levels, this naturally flowing layout radiates pride of ownership from the inside out. The well-scaled living room and adjoining dining room offer ideal formal entertaining spaces. An updated eat-in kitchen with crisp white cabinets and complimentary quartz counters oversees the inviting family room with captivating cathedral ceiling, stunning wood-burning fireplace with brick surround & patio door access to the manicured backyard with sprawling deck. The striking staircase with rod iron spindles leads to the spacious primary bedroom that is accompanied by two secondary bedrooms and a full bathroom on the 2nd level. The finished lower is a welcoming addition with a large rec room, practical den/home office & a bonus 3pc bathroom.