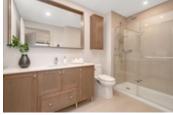

## Description

Located just off Main Street in the vibrant and urbane community of Old Ottawa East, this sophisticated 2 bedroom + DEN, 2 bathroom condo is just what you've been looking for! The bright open concept layout presents over 1200 sqft of distinct living space with 9ft ceilings, magnificent craftsmanship and luxury finishes. The European inspired kitchen furnished with juxtaposing millwork, an expansive island, tasteful quartz counters and S/S appliances is an absolute showstopper! A generous guest bedroom, a full bathroom & a spacious den, perfect for a home office, complement the primary bedroom with a WIC and luxury 3 piece ensuite. Sprawling windows and a sizeable balcony with a natural gas hook-up overlooks the manicured courtyard. Excellent walk-score and steps to the Rideau Canal, Rideau River, the Glebe & Downtown core. Underground parking and locker included.