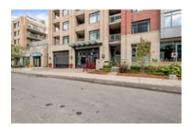

## Description

Located just off Main Street in the vibrant and urbane community of Old Ottawa East, this sophisticated 2 bedroom + DEN, 2 bathroom condo is just what you've been looking for! The bright open concept layout presents over 1200 sqft of distinct living space with 9ft ceilings, magnificent craftsmanship and luxury finishes. The European inspired kitchen furnished with juxtaposing millwork, an expansive island, tasteful quartz counters and S/S appliances is an absolute showstopper! A generous guest bedroom, a full bathroom & a spacious den, perfect for a home office, complement the primary bedroom with a WIC and luxury 3 piece ensuite. Sprawling windows and a sizeable balcony with a natural gas hook-up overlooks the manicured courtyard. Excellent walk-score and steps to the Rideau Canal, Rideau River, the Glebe & Downtown core. Underground parking and locker included.