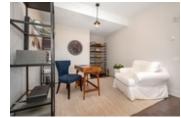

## Description

Located just off Main Street in the vibrant and urbane community of Old Ottawa East, this sophisticated 2 bedroom + DEN, 2 bathroom condo is just what you've been looking for! The bright open concept layout presents over 1200 sqft of distinct living space with 9ft ceilings, magnificent craftsmanship and luxury finishes. The European inspired kitchen furnished with juxtaposing millwork, an expansive island, tasteful quartz counters and S/S appliances is an absolute showstopper! A generous guest bedroom, a full bathroom & a spacious den, perfect for a home office, complement the primary bedroom with a WIC and luxury 3 piece ensuite. Sprawling windows and a sizeable balcony with a natural gas hook-up overlooks the manicured courtyard. Excellent walk-score and steps to the Rideau Canal, Rideau River, the Glebe & Downtown core. Underground parking and locker included.