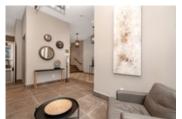

## Description

Located just off Main Street in the vibrant and urbane community of Old Ottawa East, this sophisticated 2 bedroom + DEN, 2 bathroom condo is just what you've been looking for! The bright open concept layout presents over 1200 sqft of distinct living space with 9ft ceilings, magnificent craftsmanship and luxury finishes. The European inspired kitchen furnished with juxtaposing millwork, an expansive island, tasteful quartz counters and S/S appliances is an absolute showstopper! A generous guest bedroom, a full bathroom & a spacious den, perfect for a home office, complement the primary bedroom with a WIC and luxury 3 piece ensuite. Sprawling windows and a sizeable balcony with a natural gas hook-up overlooks the manicured courtyard. Excellent walk-score and steps to the Rideau Canal, Rideau River, the Glebe & Downtown core. Underground parking and locker included.