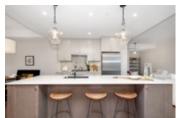

## Description

Located just off Main Street in the vibrant and urbane community of Old Ottawa East, this sophisticated 2 bedroom + DEN, 2 bathroom condo is just what you've been looking for! The bright open concept layout presents over 1200 sqft of distinct living space with 9ft ceilings, magnificent craftsmanship and luxury finishes. The European inspired kitchen furnished with juxtaposing millwork, an expansive island, tasteful quartz counters and S/S appliances is an absolute showstopper! A generous guest bedroom, a full bathroom & a spacious den, perfect for a home office, complement the primary bedroom with a WIC and luxury 3 piece ensuite. Sprawling windows and a sizeable balcony with a natural gas hook-up overlooks the manicured courtyard. Excellent walk-score and steps to the Rideau Canal, Rideau River, the Glebe & Downtown core. Underground parking and locker included.