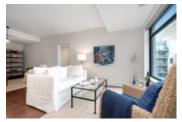

## Description

Located just off Main Street in the vibrant and urbane community of Old Ottawa East, this sophisticated 2 bedroom + DEN, 2 bathroom condo is just what you've been looking for! The bright open concept layout presents over 1200 sqft of distinct living space with 9ft ceilings, magnificent craftsmanship and luxury finishes. The European inspired kitchen furnished with juxtaposing millwork, an expansive island, tasteful quartz counters and S/S appliances is an absolute showstopper! A generous guest bedroom, a full bathroom & a spacious den, perfect for a home office, complement the primary bedroom with a WIC and luxury 3 piece ensuite. Sprawling windows and a sizeable balcony with a natural gas hook-up overlooks the manicured courtyard. Excellent walk-score and steps to the Rideau Canal, Rideau River, the Glebe & Downtown core. Underground parking and locker included.