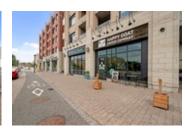

## Description

Located just off Main Street in the vibrant and urbane community of Old Ottawa East, this sophisticated 2 bedroom + DEN, 2 bathroom condo is just what you've been looking for! The bright open concept layout presents over 1200 sqft of distinct living space with 9ft ceilings, magnificent craftsmanship and luxury finishes. The European inspired kitchen furnished with juxtaposing millwork, an expansive island, tasteful quartz counters and S/S appliances is an absolute showstopper! A generous guest bedroom, a full bathroom & a spacious den, perfect for a home office, complement the primary bedroom with a WIC and luxury 3 piece ensuite. Sprawling windows and a sizeable balcony with a natural gas hook-up overlooks the manicured courtyard. Excellent walk-score and steps to the Rideau Canal, Rideau River, the Glebe & Downtown core. Underground parking and locker included.