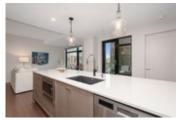

## Description

Located just off Main Street in the vibrant and urbane community of Old Ottawa East, this sophisticated 2 bedroom + DEN, 2 bathroom condo is just what you've been looking for! The bright open concept layout presents over 1200 sqft of distinct living space with 9ft ceilings, magnificent craftsmanship and luxury finishes. The European inspired kitchen furnished with juxtaposing millwork, an expansive island, tasteful quartz counters and S/S appliances is an absolute showstopper! A generous guest bedroom, a full bathroom & a spacious den, perfect for a home office, complement the primary bedroom with a WIC and luxury 3 piece ensuite. Sprawling windows and a sizeable balcony with a natural gas hook-up overlooks the manicured courtyard. Excellent walk-score and steps to the Rideau Canal, Rideau River, the Glebe & Downtown core. Underground parking and locker included.