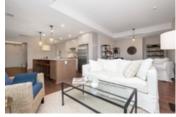

## Description

Located just off Main Street in the vibrant and urbane community of Old Ottawa East, this sophisticated 2 bedroom + DEN, 2 bathroom condo is just what you've been looking for! The bright open concept layout presents over 1200 sqft of distinct living space with 9ft ceilings, magnificent craftsmanship and luxury finishes. The European inspired kitchen furnished with juxtaposing millwork, an expansive island, tasteful quartz counters and S/S appliances is an absolute showstopper! A generous guest bedroom, a full bathroom & a spacious den, perfect for a home office, complement the primary bedroom with a WIC and luxury 3 piece ensuite. Sprawling windows and a sizeable balcony with a natural gas hook-up overlooks the manicured courtyard. Excellent walk-score and steps to the Rideau Canal, Rideau River, the Glebe & Downtown core. Underground parking and locker included.