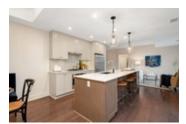

## Description

Located just off Main Street in the vibrant and urbane community of Old Ottawa East, this sophisticated 2 bedroom + DEN, 2 bathroom condo is just what you've been looking for! The bright open concept layout presents over 1200 sqft of distinct living space with 9ft ceilings, magnificent craftsmanship and luxury finishes. The European inspired kitchen furnished with juxtaposing millwork, an expansive island, tasteful quartz counters and S/S appliances is an absolute showstopper! A generous guest bedroom, a full bathroom & a spacious den, perfect for a home office, complement the primary bedroom with a WIC and luxury 3 piece ensuite. Sprawling windows and a sizeable balcony with a natural gas hook-up overlooks the manicured courtyard. Excellent walk-score and steps to the Rideau Canal, Rideau River, the Glebe & Downtown core. Underground parking and locker included.