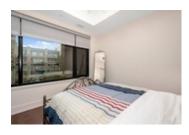

## Description

Located just off Main Street in the vibrant and urbane community of Old Ottawa East, this sophisticated 2 bedroom + DEN, 2 bathroom condo is just what you've been looking for! The bright open concept layout presents over 1200 sqft of distinct living space with 9ft ceilings, magnificent craftsmanship and luxury finishes. The European inspired kitchen furnished with juxtaposing millwork, an expansive island, tasteful quartz counters and S/S appliances is an absolute showstopper! A generous guest bedroom, a full bathroom & a spacious den, perfect for a home office, complement the primary bedroom with a WIC and luxury 3 piece ensuite. Sprawling windows and a sizeable balcony with a natural gas hook-up overlooks the manicured courtyard. Excellent walk-score and steps to the Rideau Canal, Rideau River, the Glebe & Downtown core. Underground parking and locker included.