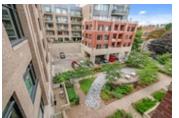

## Description

Located just off Main Street in the vibrant and urbane community of Old Ottawa East, this sophisticated 2 bedroom + DEN, 2 bathroom condo is just what you've been looking for! The bright open concept layout presents over 1200 sqft of distinct living space with 9ft ceilings, magnificent craftsmanship and luxury finishes. The European inspired kitchen furnished with juxtaposing millwork, an expansive island, tasteful quartz counters and S/S appliances is an absolute showstopper! A generous guest bedroom, a full bathroom & a spacious den, perfect for a home office, complement the primary bedroom with a WIC and luxury 3 piece ensuite. Sprawling windows and a sizeable balcony with a natural gas hook-up overlooks the manicured courtyard. Excellent walk-score and steps to the Rideau Canal, Rideau River, the Glebe & Downtown core. Underground parking and locker included.