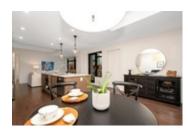

## Description

Located just off Main Street in the vibrant and urbane community of Old Ottawa East, this sophisticated 2 bedroom + DEN, 2 bathroom condo is just what you've been looking for! The bright open concept layout presents over 1200 sqft of distinct living space with 9ft ceilings, magnificent craftsmanship and luxury finishes. The European inspired kitchen furnished with juxtaposing millwork, an expansive island, tasteful quartz counters and S/S appliances is an absolute showstopper! A generous guest bedroom, a full bathroom & a spacious den, perfect for a home office, complement the primary bedroom with a WIC and luxury 3 piece ensuite. Sprawling windows and a sizeable balcony with a natural gas hook-up overlooks the manicured courtyard. Excellent walk-score and steps to the Rideau Canal, Rideau River, the Glebe & Downtown core. Underground parking and locker included.