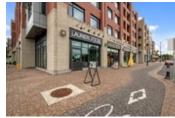

## Description

Located just off Main Street in the vibrant and urbane community of Old Ottawa East, this sophisticated 2 bedroom + DEN, 2 bathroom condo is just what you've been looking for! The bright open concept layout presents over 1200 sqft of distinct living space with 9ft ceilings, magnificent craftsmanship and luxury finishes. The European inspired kitchen furnished with juxtaposing millwork, an expansive island, tasteful quartz counters and S/S appliances is an absolute showstopper! A generous guest bedroom, a full bathroom & a spacious den, perfect for a home office, complement the primary bedroom with a WIC and luxury 3 piece ensuite. Sprawling windows and a sizeable balcony with a natural gas hook-up overlooks the manicured courtyard. Excellent walk-score and steps to the Rideau Canal, Rideau River, the Glebe & Downtown core. Underground parking and locker included.