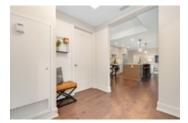

## Description

Located just off Main Street in the vibrant and urbane community of Old Ottawa East, this sophisticated 2 bedroom + DEN, 2 bathroom condo is just what you've been looking for! The bright open concept layout presents over 1200 sqft of distinct living space with 9ft ceilings, magnificent craftsmanship and luxury finishes. The European inspired kitchen furnished with juxtaposing millwork, an expansive island, tasteful quartz counters and S/S appliances is an absolute showstopper! A generous guest bedroom, a full bathroom & a spacious den, perfect for a home office, complement the primary bedroom with a WIC and luxury 3 piece ensuite. Sprawling windows and a sizeable balcony with a natural gas hook-up overlooks the manicured courtyard. Excellent walk-score and steps to the Rideau Canal, Rideau River, the Glebe & Downtown core. Underground parking and locker included.