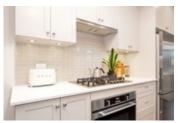

## Description

Located just off Main Street in the vibrant and urbane community of Old Ottawa East, this sophisticated 2 bedroom + DEN, 2 bathroom condo is just what you've been looking for! The bright open concept layout presents over 1200 sqft of distinct living space with 9ft ceilings, magnificent craftsmanship and luxury finishes. The European inspired kitchen furnished with juxtaposing millwork, an expansive island, tasteful quartz counters and S/S appliances is an absolute showstopper! A generous guest bedroom, a full bathroom & a spacious den, perfect for a home office, complement the primary bedroom with a WIC and luxury 3 piece ensuite. Sprawling windows and a sizeable balcony with a natural gas hook-up overlooks the manicured courtyard. Excellent walk-score and steps to the Rideau Canal, Rideau River, the Glebe & Downtown core. Underground parking and locker included.