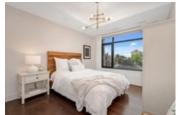

## Description

Located just off Main Street in the vibrant and urbane community of Old Ottawa East, this sophisticated 2 bedroom + DEN, 2 bathroom condo is just what you've been looking for! The bright open concept layout presents over 1200 sqft of distinct living space with 9ft ceilings, magnificent craftsmanship and luxury finishes. The European inspired kitchen furnished with juxtaposing millwork, an expansive island, tasteful quartz counters and S/S appliances is an absolute showstopper! A generous guest bedroom, a full bathroom & a spacious den, perfect for a home office, complement the primary bedroom with a WIC and luxury 3 piece ensuite. Sprawling windows and a sizeable balcony with a natural gas hook-up overlooks the manicured courtyard. Excellent walk-score and steps to the Rideau Canal, Rideau River, the Glebe & Downtown core. Underground parking and locker included.