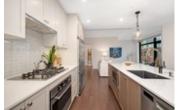

## Description

Located just off Main Street in the vibrant and urbane community of Old Ottawa East, this sophisticated 2 bedroom + DEN, 2 bathroom condo is just what you've been looking for! The bright open concept layout presents over 1200 sqft of distinct living space with 9ft ceilings, magnificent craftsmanship and luxury finishes. The European inspired kitchen furnished with juxtaposing millwork, an expansive island, tasteful quartz counters and S/S appliances is an absolute showstopper! A generous guest bedroom, a full bathroom & a spacious den, perfect for a home office, complement the primary bedroom with a WIC and luxury 3 piece ensuite. Sprawling windows and a sizeable balcony with a natural gas hook-up overlooks the manicured courtyard. Excellent walk-score and steps to the Rideau Canal, Rideau River, the Glebe & Downtown core. Underground parking and locker included.