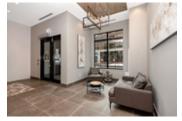

## Description

Located just off Main Street in the vibrant and urbane community of Old Ottawa East, this sophisticated 2 bedroom + DEN, 2 bathroom condo is just what you've been looking for! The bright open concept layout presents over 1200 sqft of distinct living space with 9ft ceilings, magnificent craftsmanship and luxury finishes. The European inspired kitchen furnished with juxtaposing millwork, an expansive island, tasteful quartz counters and S/S appliances is an absolute showstopper! A generous guest bedroom, a full bathroom & a spacious den, perfect for a home office, complement the primary bedroom with a WIC and luxury 3 piece ensuite. Sprawling windows and a sizeable balcony with a natural gas hook-up overlooks the manicured courtyard. Excellent walk-score and steps to the Rideau Canal, Rideau River, the Glebe & Downtown core. Underground parking and locker included.