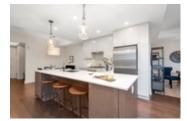

## Description

Located just off Main Street in the vibrant and urbane community of Old Ottawa East, this sophisticated 2 bedroom + DEN, 2 bathroom condo is just what you've been looking for! The bright open concept layout presents over 1200 sqft of distinct living space with 9ft ceilings, magnificent craftsmanship and luxury finishes. The European inspired kitchen furnished with juxtaposing millwork, an expansive island, tasteful quartz counters and S/S appliances is an absolute showstopper! A generous guest bedroom, a full bathroom & a spacious den, perfect for a home office, complement the primary bedroom with a WIC and luxury 3 piece ensuite. Sprawling windows and a sizeable balcony with a natural gas hook-up overlooks the manicured courtyard. Excellent walk-score and steps to the Rideau Canal, Rideau River, the Glebe & Downtown core. Underground parking and locker included.