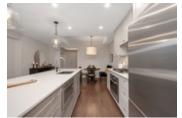

## Description

Located just off Main Street in the vibrant and urbane community of Old Ottawa East, this sophisticated 2 bedroom + DEN, 2 bathroom condo is just what you've been looking for! The bright open concept layout presents over 1200 sqft of distinct living space with 9ft ceilings, magnificent craftsmanship and luxury finishes. The European inspired kitchen furnished with juxtaposing millwork, an expansive island, tasteful quartz counters and S/S appliances is an absolute showstopper! A generous guest bedroom, a full bathroom & a spacious den, perfect for a home office, complement the primary bedroom with a WIC and luxury 3 piece ensuite. Sprawling windows and a sizeable balcony with a natural gas hook-up overlooks the manicured courtyard. Excellent walk-score and steps to the Rideau Canal, Rideau River, the Glebe & Downtown core. Underground parking and locker included.