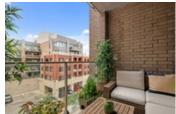

## Description

Located just off Main Street in the vibrant and urbane community of Old Ottawa East, this sophisticated 2 bedroom + DEN, 2 bathroom condo is just what you've been looking for! The bright open concept layout presents over 1200 sqft of distinct living space with 9ft ceilings, magnificent craftsmanship and luxury finishes. The European inspired kitchen furnished with juxtaposing millwork, an expansive island, tasteful quartz counters and S/S appliances is an absolute showstopper! A generous guest bedroom, a full bathroom & a spacious den, perfect for a home office, complement the primary bedroom with a WIC and luxury 3 piece ensuite. Sprawling windows and a sizeable balcony with a natural gas hook-up overlooks the manicured courtyard. Excellent walk-score and steps to the Rideau Canal, Rideau River, the Glebe & Downtown core. Underground parking and locker included.