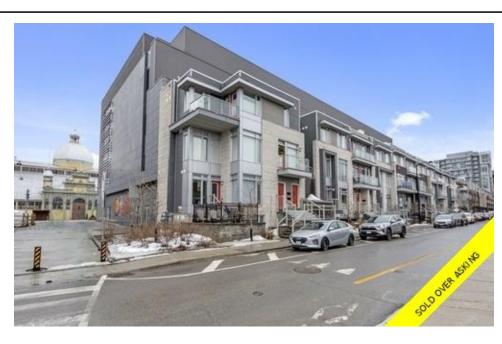

## 20 Holmwood Avenue, Ottawa, Ontario, K1S 5V1, Canada

MLS®# 1282089

| <b>Property Value</b> | \$745,000          |
|-----------------------|--------------------|
| Туре                  | Stacked 2 Storey   |
| Style                 | Stacked   2 Storey |
| Parking               | 1 underground      |
| Taxes                 | 4447 (2021)        |
| Bedrooms              | 2                  |
| Bathrooms             | 2 full & 1 half    |

## Description

Welcome to this gorgeous 2 bedroom, 2.5 bathroom end-unit stacked condo in the heart of the Glebe just steps to Landsdowne Park. This home presents a spacious, open-concept layout featuring a striking kitchen with ample cabinets, stainless steel appliances and large centre island with breakfast bar seating. Bright dinning room with balcony access adjacent to the spacious living room with large picture windows bringing in plenty of natural light. Spacious lower level primary bedroom with a walk-in closet and ensuite. Secondary bedroom complete with full bath and convenient In-unit laundry. Enjoy the summer weather on the front terrace. One underground parking spot included. Steps to cinema, restaurants, shopping, Rideau Canal, transit and much more!