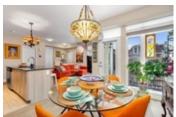

## Description

Welcome to this gorgeous 2 bedroom, 2.5 bathroom end-unit stacked condo in the heart of the Glebe just steps to Landsdowne Park. This home presents a spacious, open-concept layout featuring a striking kitchen with ample cabinets, stainless steel appliances and large centre island with breakfast bar seating. Bright dinning room with balcony access adjacent to the spacious living room with large picture windows bringing in plenty of natural light. Spacious lower level primary bedroom with a walk-in closet and ensuite. Secondary bedroom complete with full bath and convenient In-unit laundry. Enjoy the summer weather on the front terrace. One underground parking spot included. Steps to cinema, restaurants, shopping, Rideau Canal, transit and much more!